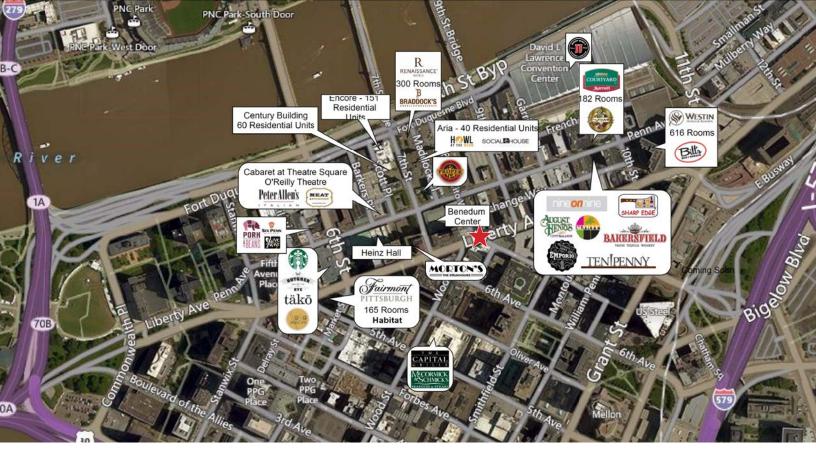

- Located along Downtown's Restaurant Corridor: Meat & Potatoes, Sienna Mercado, Nine on Nine, Sharp Edge Bistro, Seven, Proper Brick Oven
- > Located in the heart of Pittsburgh's Cultural District: The Benedum Center, Heinz Hall, Pittsburgh Public Theater, O'Reilly Theater