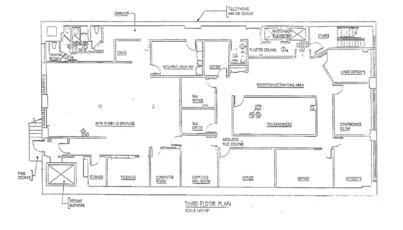

# HIGH END CREATIVE - LOFT OFFICE SPACE 810 PENN AVENUE, PITTSBURGH, PA 15222



# 9,180 RSF CONTIGUOUSLY AVAILABLE



Partial 4th Floor -3,680 RSF

3rd & 4th Floors Interconnecting by Spiral Stairwell

> Competitive lease rates

- > Floors can be subdivided
- > Abundant nearby parking, directly across from the Ninth and Penn Garage
- > Abundant natural light

- Located along Downtown's Restaurant Corridor: Meat & Potatoes, Sienna Mercado, Nine on Nine, Sharp Edge Bistro, Seven, Proper Brick Oven
- > Located in the heart of Pittsburgh's Cultural District: The Benedum Center, Heinz Hall, Pittsburgh Public Theater, O'Reilly Theater



# **FLOOR PLANS**

**3rd Floor** 







FOURTH FLOOR PLAN

## Contact Us:

#### PAUL HORAN

Founding Principal | Pittsburgh Office Brokerage 412 321 4200 Ext. 205 paul.horan@colliers.com

### EDWARD LAWRENCE

Principal | Pittsburgh Office Brokerage 412 321 4200 Ext. 213 ed.lawrence@colliers.com

### MAMADOU BALDÉ

Vice President | Pittsburgh Office Brokerage 412 321 4200 Ext. 224 mamadou.balde@colliers.com

### Colliers International | Pittsburgh Two Gateway Center 603 Stanwix Street Suite 125 Pittsburgh, PA 15222 colliers.com/pittsburgh