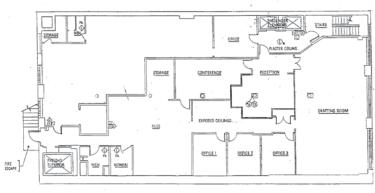

# HIGH END CREATIVE - LOFT OFFICE SPACE 810 PENN AVENUE, PITTSBURGH, PA 15222



# 9,180 RSF CONTIGUOUSLY AVAILABLE



Partial 4th Floor -3,680 RSF

3rd & 4th Floors Interconnecting by Spiral Stairwell

> Competitive lease rates

- > Floors can be subdivided
- > Abundant nearby parking, directly across from the Ninth and Penn Garage
- > Abundant natural light

- Located along Downtown's Restaurant Corridor: Meat & Potatoes, Sienna Mercado, Nine on Nine, Sharp Edge Bistro, Seven, Proper Brick Oven
- > Located in the heart of Pittsburgh's Cultural District: The Benedum Center, Heinz Hall, Pittsburgh Public Theater, O'Reilly Theater



# **FLOOR PLANS**

**3rd Floor** 







FOURTH FLOOR PLAN

## Contact Us:

#### PAUL HORAN

Founding Principal | Pittsburgh Office Brokerage 412 321 4200 Ext. 205 paul.horan@colliers.com

### EDWARD LAWRENCE

Principal | Pittsburgh Office Brokerage 412 321 4200 Ext. 213 ed.lawrence@colliers.com

### MAMADOU BALDÉ

Vice President | Pittsburgh Office Brokerage 412 321 4200 Ext. 224 mamadou.balde@colliers.com

### Colliers International | Pittsburgh Two Gateway Center 603 Stanwix Street Suite 125 Pittsburgh, PA 15222 colliers.com/pittsburgh