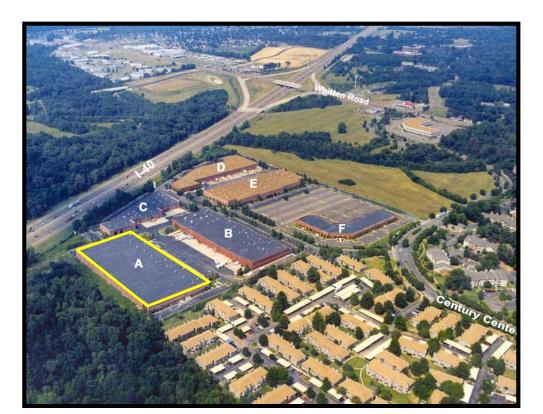

s, TN



#### **Property Information:**

- ±17,750 or 35,500 SF available
- (±500 or ±1,500 SF office area)
- Loading Docks: 3 9'w x 10'h
- Ramped Docks: 1 12'w x 14'h
- Ceiling Height: 24 feet Min.
- Column Spacing: 50'w x 50'd
- Rate starting at \$3.50/sf NNN
- Term Effective Rate \$3.34/sf\*
- Available: Immediately
- Expires: October 30, 2016
- Prime Location off Interstate 40

Programmend Ave Limewood Ave Limewood Ave Chestorood Ave C

•Effective rate based on 2 mo's free rent with occupancy by October 1<sup>st</sup>, 2014.



ALLEN WILKINSON COLLIERS INTERNATIONAL 901.375.4800 O allen.wilkinson@colliers.com

OR

CAMERON TAPLEY SWEARINGEN REALTY GROUP 214.365.2796 O | 214.808.3535 C cameront@swearingen.com



## SUBLEASE

## Century Center Business Park I 17,750 or 35,500 SF Options



**Building A** 

### FOR MORE INFORMATION CONTACT:

ALLEN WILKINSON COLLIERS INTERNATIONAL 901.375.4800 O allen.wilkinson@colliers.com

OR

CAMERON TAPLEY SWEARINGEN REALTY GROUP 214.365.2796 O | 214.808.3535 C cameront@swearingen.com



## SUBLEASE

## Century Center Business Park I Option 1: 17,750 SF







### Century Center Business Park I Option 2: 35,500 SF

35,500 SF