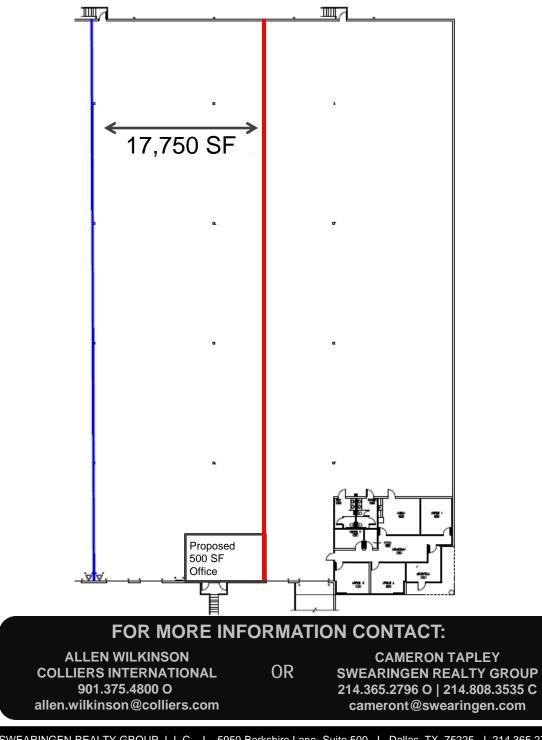

Immediately
- Expires: October 30, 2016
- Prime Location off Interstate 40

Programmend Ave Limewood Ave Limewood Ave Chestorood Ave C

•Effective rate based on 2 mo's free rent with occupancy by October 1<sup>st</sup>, 2014.



ALLEN WILKINSON COLLIERS INTERNATIONAL 901.375.4800 O allen.wilkinson@colliers.com

OR

CAMERON TAPLEY SWEARINGEN REALTY GROUP 214.365.2796 O | 214.808.3535 C cameront@swearingen.com



## SUBLEASE

## Century Center Business Park I 17,750 or 35,500 SF Options



**Building A** 

### FOR MORE INFORMATION CONTACT:

ALLEN WILKINSON COLLIERS INTERNATIONAL 901.375.4800 O allen.wilkinson@colliers.com

OR

CAMERON TAPLEY SWEARINGEN REALTY GROUP 214.365.2796 O | 214.808.3535 C cameront@swearingen.com



## SUBLEASE

## Century Center Business Park I Option 1: 17,750 SF







### Century Center Business Park I Option 2: 35,500 SF

35,500 SF