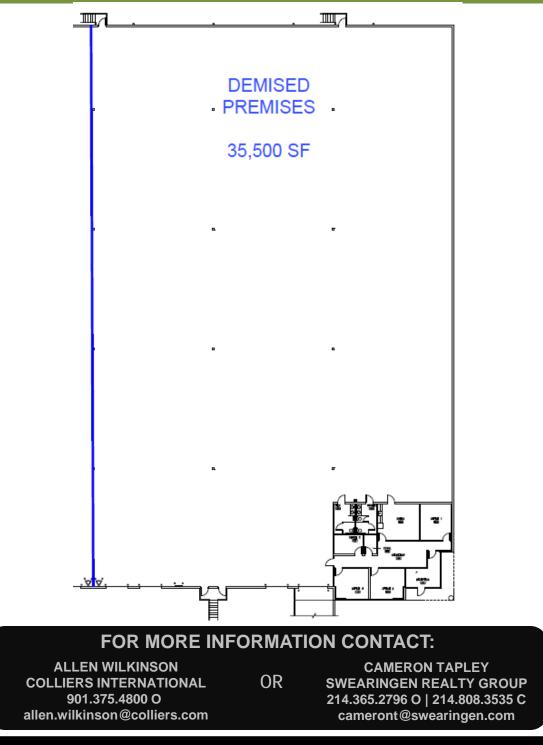

0

Programmend Ave Limewood Ave Limewood Ave Chestorood Ave C

•Effective rate based on 2 mo's free rent with occupancy by October 1<sup>st</sup>, 2014.



ALLEN WILKINSON COLLIERS INTERNATIONAL 901.375.4800 O allen.wilkinson@colliers.com

OR

CAMERON TAPLEY SWEARINGEN REALTY GROUP 214.365.2796 O | 214.808.3535 C cameront@swearingen.com



## SUBLEASE

## Century Center Business Park I 17,750 or 35,500 SF Options



**Building A** 

### FOR MORE INFORMATION CONTACT:

ALLEN WILKINSON COLLIERS INTERNATIONAL 901.375.4800 O allen.wilkinson@colliers.com

OR

CAMERON TAPLEY SWEARINGEN REALTY GROUP 214.365.2796 O | 214.808.3535 C cameront@swearingen.com



## SUBLEASE

## Century Center Business Park I Option 1: 17,750 SF







### Century Center Business Park I Option 2: 35,500 SF

35,500 SF