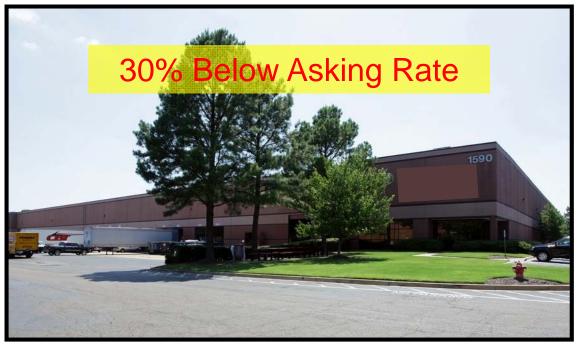

# SUBLEASE

Century Center Business Park I 17,750 or 35,500 SF 1590 Century Center Pkwy I Memphis, TN

#### **Property Information:**

- ±17,750 or 35,500 SF available
- (±500 or ±1,500 SF office area)
- Loading Docks: 3 9'w x 10'h
- Ramped Docks: 1 12'w x 14'h
- Ceiling Height: 24 feet Min.
- Column Spacing: 50'w x 50'd
- Rate starting at \$3.50/sf NNN
- Term Effective Rate \$3.34/sf\*
- Available: Immediately
- Expires: October 30, 2016
- Prime Location off Interstate 40