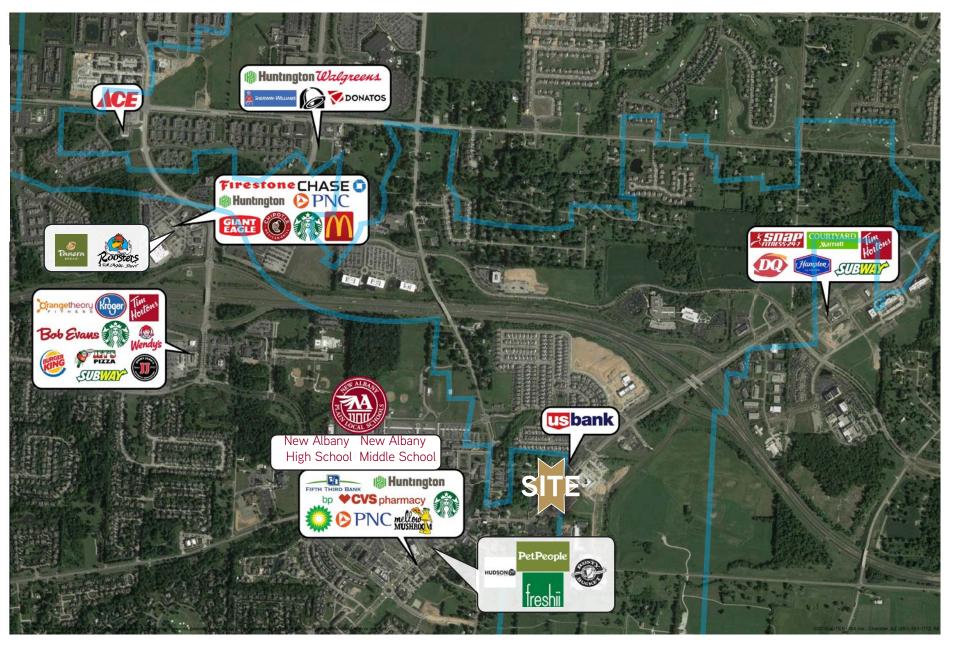

## 121 Miller Avenue, New Albany, OH

121 Miller Avenue is located in the pedestrian-friendly Village Center. Village Center is anchored by restaurants and coffee houses, shops, the post office and the public library. The 200-acre campus for our nationally ranked school system is also there, as is the Jeanne B. McCoy Community Center for the Arts. Just outside Village Center is the New Albany International Business Park this area attracts and retains a remarkable range of businesses, from Fortune 500 headquarters, R&D facilities and professional services to manufacturing and logistics, data centers and entrepreneurial enterprises.