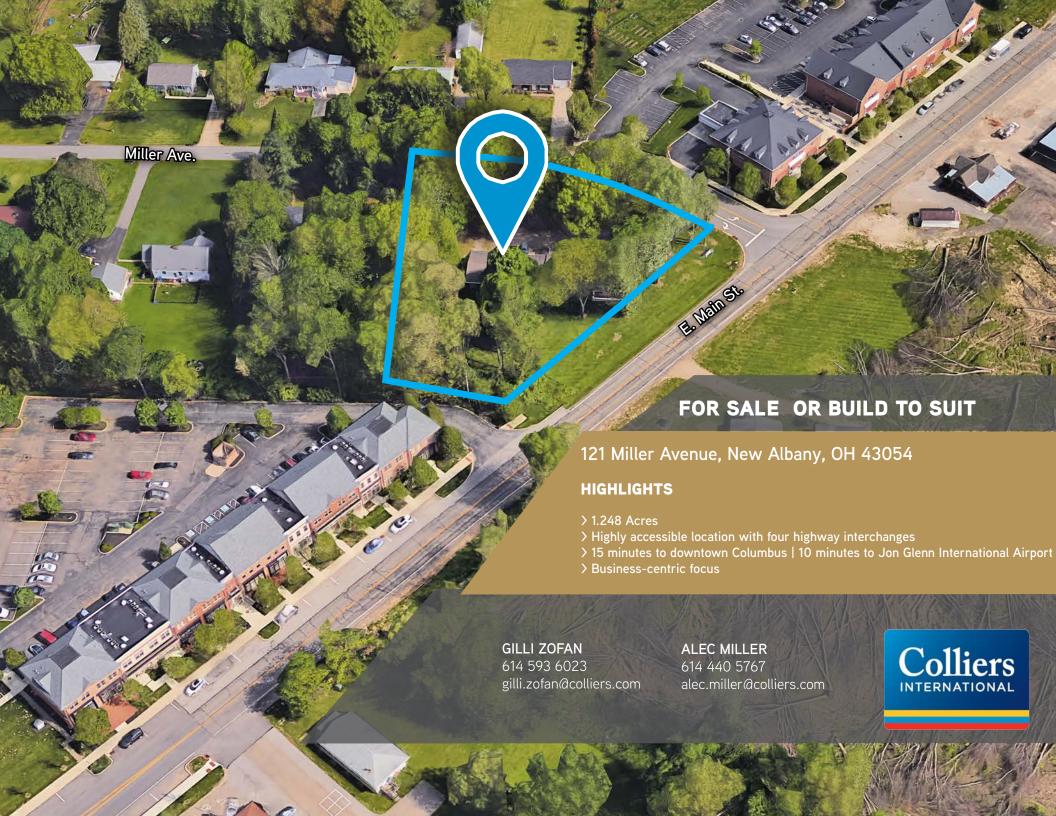

## 121 Miller Avenue, New Albany, OH

121 Miller Avenue is located in the pedestrian-friendly Village Center. Village Center is anchored by restaurants and coffee houses, shops, the post office and the public library. The 200-acre campus for our nationally ranked school system is also there, as is the Jeanne B. McCoy Community Center for the Arts. Just outside Village Center is the New Albany International Business Park this area attracts and retains a remarkable range of businesses, from Fortune 500 headquarters, R&D facilities and professional services to manufacturing and logistics, data centers and entrepreneurial enterprises.

## FOR SALE OR BUILD TO SUIT

Total Acres: 1.248

Sale Price: \$890,000