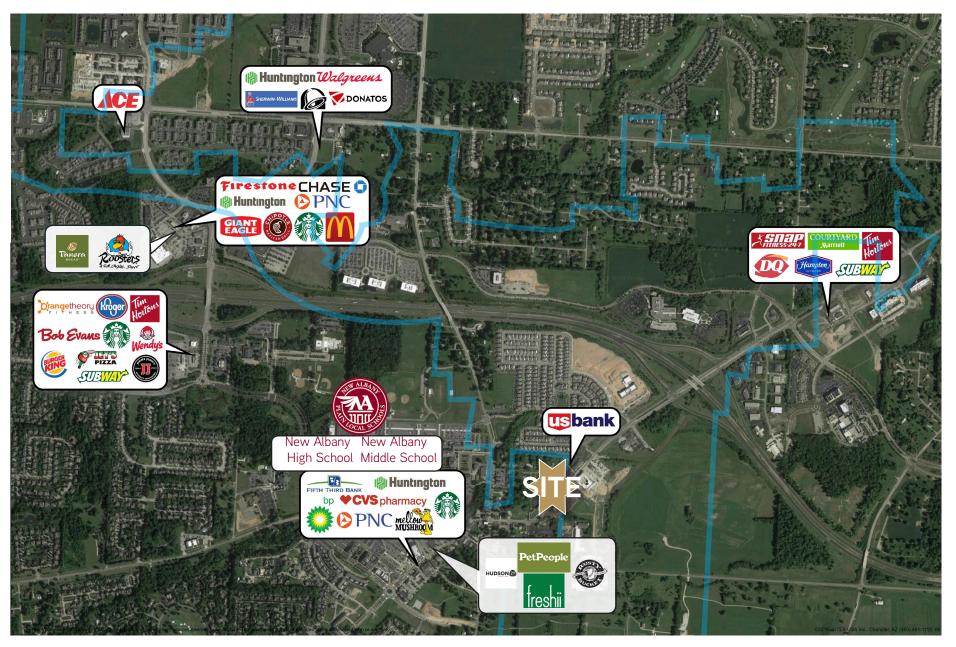

## 103 - 121 Miller Avenue, New Albany, OH

103 - 121 Miller Avenue is located in the pedestrian-friendly Village Center. Village Center is anchored by restaurants and coffee houses, shops, the post office and the public library. The 200-acre campus for our nationally ranked school system is also there, as is the Jeanne B. McCoy Community Center for the Arts. Just outside Village Center is the New Albany International Business Park this area attracts and retains a remarkable range of businesses, from Fortune 500 headquarters, R&D facilities and professional services to manufacturing and logistics, data centers and entrepreneurial enterprises.