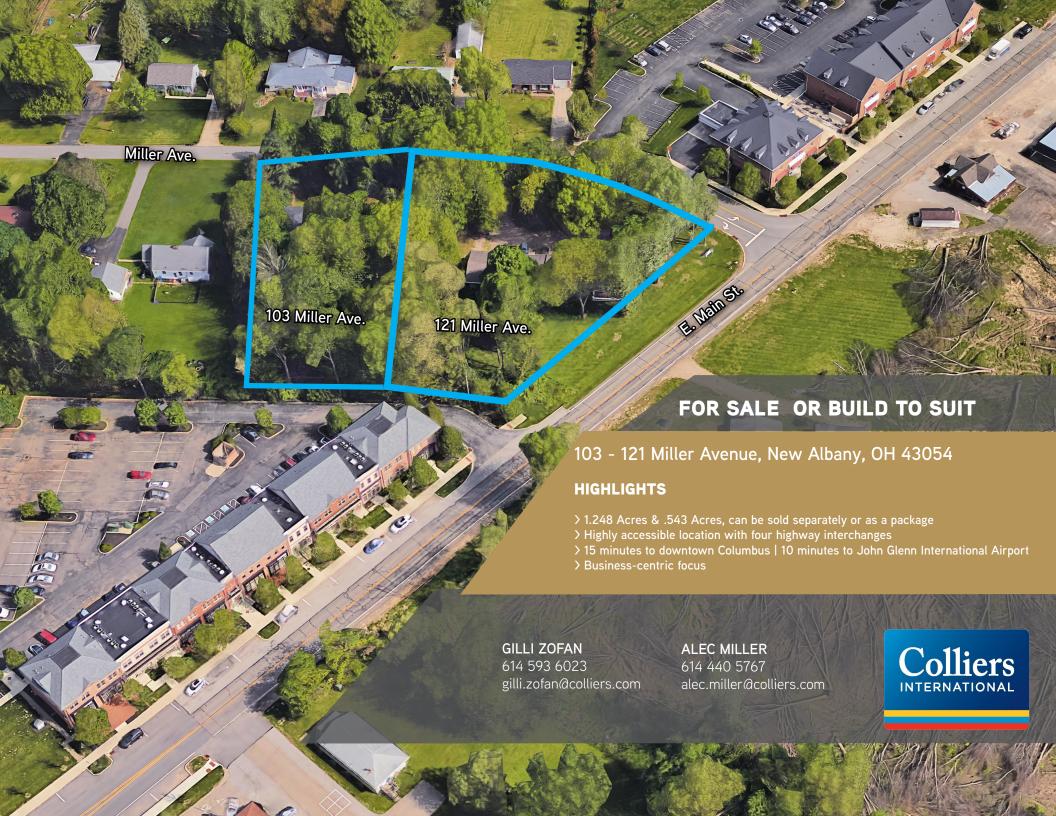

## FOR SALE OR BUILD TO SUIT

Total Acres: 1.791

Total Sale Price: \$1,275,000

121 Miller: 1.248 Acres - \$890,000 103 Miller: .543 Acres - \$385,000