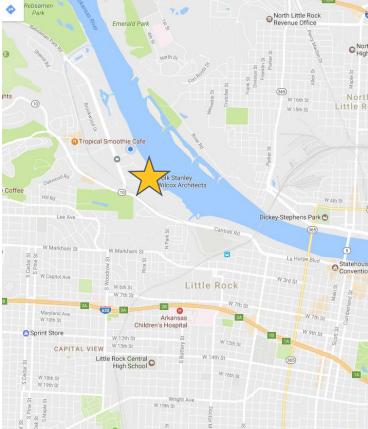

## **KEY FEATURES/HIGHLIGHTS**

- > This professional office building is located on the Arkansas River in the Riverdale neighborhood of north-central Little Rock
- Minutes from downtown Little Rock, Heights/ Hillcrest area in Little Rock and Argenta in North Little Rock
- > Parking ratio: 3.23/1,000 (78 parking spaces)