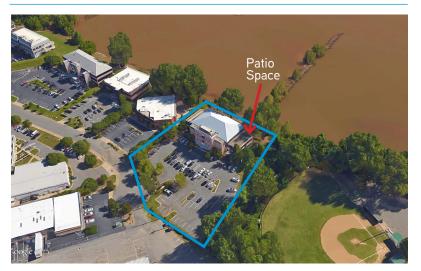

### AERIAL

## **KEY FEATURES/HIGHLIGHTS**

- > This professional office building is located on the Arkansas River in the Riverdale neighborhood of north-central Little Rock
- Minutes from downtown Little Rock, Heights/ Hillcrest area in Little Rock and Argenta in North Little Rock
- > Parking ratio: 3.23/1,000 (78 parking spaces)