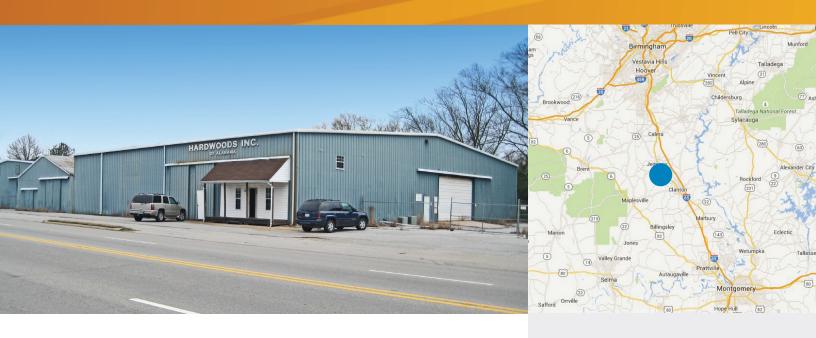

# Single Tenant Office/Warehouse

21444 US HIGHWAY 31, THORSBY, AL 35171

### **Property Overview**

> Available SF: ± 30,000 SF

> Covered Storage: ± 7,500 SF

> Site Size: ± 2.2 acres

> Lease Rate: \$2.50/SF, NNN

> Sale Price: \$325,000

## **Property Details**

- > Four miles from I-65 and 40 miles from both Birmingham and Montgomery
- > Zoned Highway Commercial
- > Five oversized drive-in doors, one dock-high door
- > 24,000 SF at 20' clear height
- > 660 volt 3-phase power
- > High visibility with abundant parking