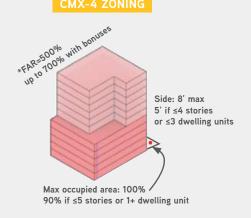

#### 905 N. BROAD ST

**OPA Account** Land **Building Zoning** 

**Taxes** 

882250121 4,000 sf 4,000 sf CMX-4 \$3,703 (2018)

#### 907-09 N. BROAD ST

883525500 6,400 sf 5,400 sf CMX-4

\$10,870 (2018)