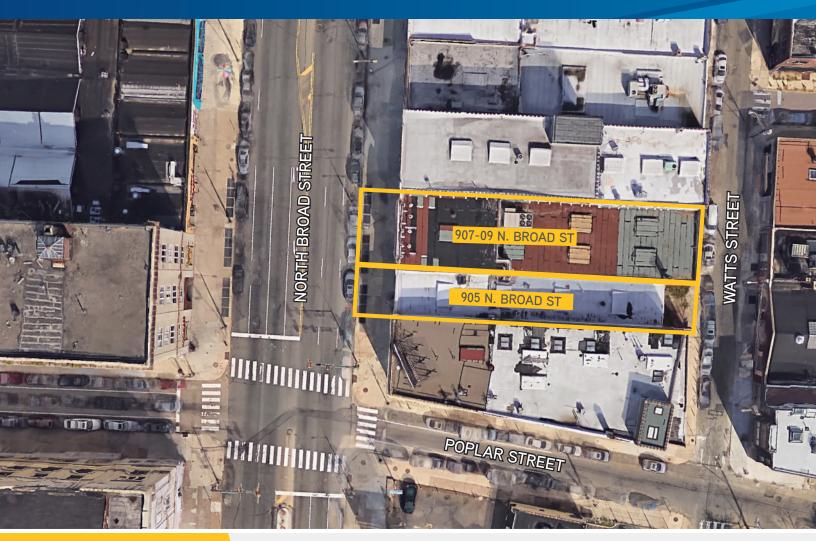

## **PARCEL DETAILS**

#### 905 N. BROAD ST

**OPA Account** Land **Building Zoning** 

**Taxes** 

882250121 4,000 sf 4,000 sf CMX-4 \$3,703 (2018)

#### 907-09 N. BROAD ST

883525500 6,400 sf 5,400 sf CMX-4

\$10,870 (2018)