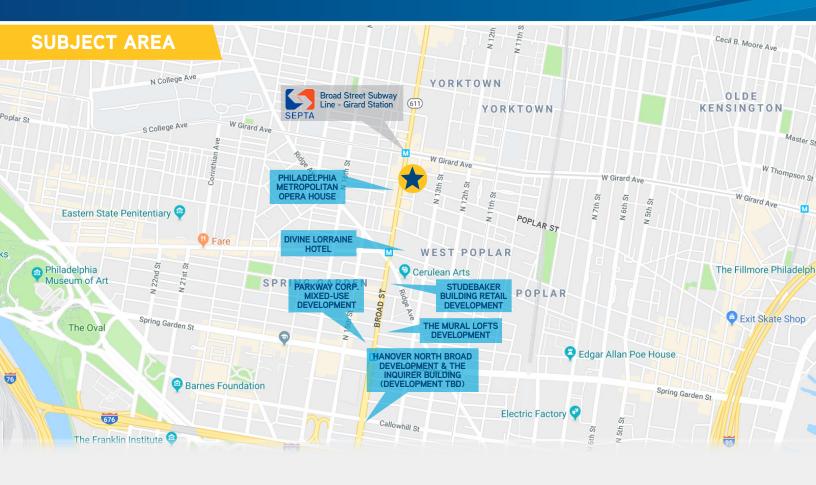

## PROPERTY FEATURES

- > Two, 2-story buildings on busy major arterial Broad Street
- > Significant site on desired /prime block in upcoming West Poplar neighborhood
- > Excellent access to transit and abundant amenities
- > A chance to invest in this ascending Philadelphia market
- Flourishing and ongoing North Broad Street development shadowing the Philadelphia Metropolitan Opera House and Divine Lorraine Hotel