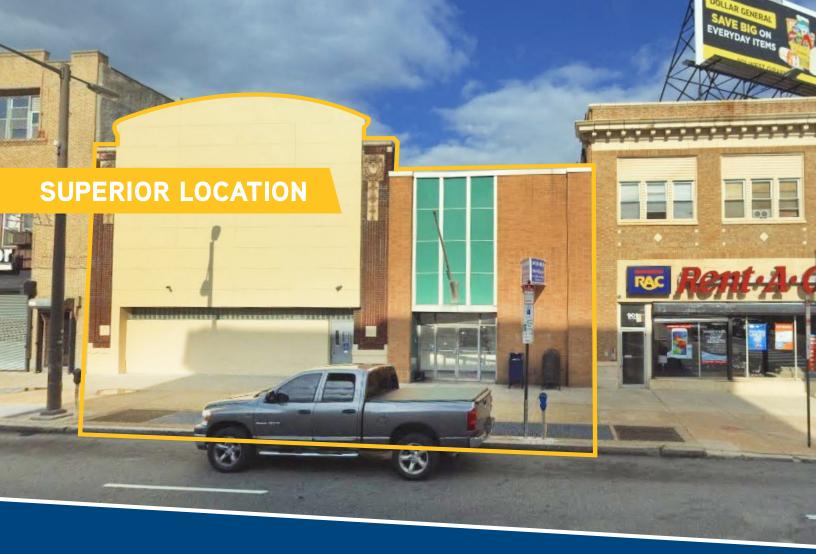

# FOR SALE: DEVELOPMENT OPPORTUNITY 905 & 907-09 North Broad Street

## PROPERTY FEATURES

- > Two, 2-story buildings on busy major arterial Broad Street
- > Significant site on desired /prime block in upcoming West Poplar neighborhood
- > Excellent access to transit and abundant amenities
- > A chance to invest in this ascending Philadelphia market
- Flourishing and ongoing North Broad Street development shadowing the Philadelphia Metropolitan Opera House and Divine Lorraine Hotel

- > Income producing via existing tenant leases
- > Frontage on two streets (Broad & Watts)
- > Unlimited development potential
- > Superb central location for quick access to I-76, I-676 and I-95