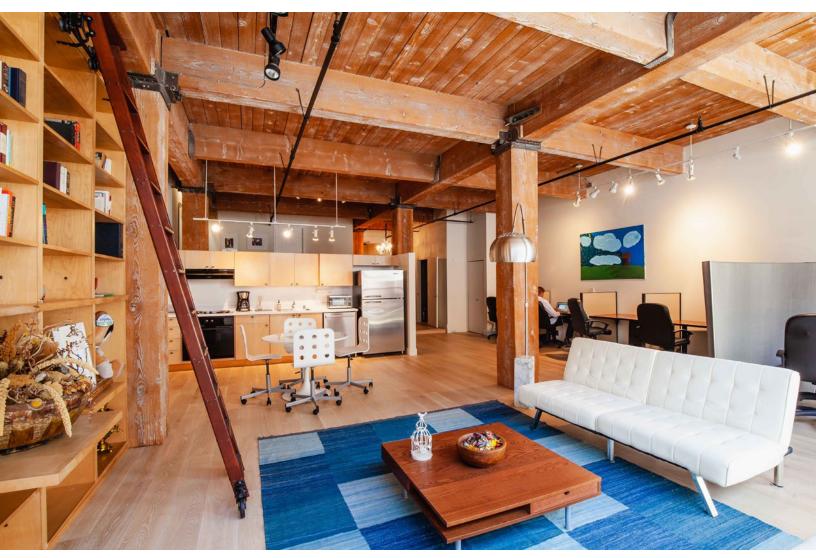

#### **HIGHLIGHTS:**

- > 1,200 SF available as a shared lease or 1,500 SF available for sale or lease
- > Available now
- > Flexible term available
- > Open area
- > Kitchenette with range
- > Bathroom with shower
- > Furniture available
- > High-end, immaculate aesthetic
- > Shared roof deck
- > Storage available
- > Secure building
- > 1 block from South Park
- > Direct access to Bay Bridge
- > Close to transportation and restaurants