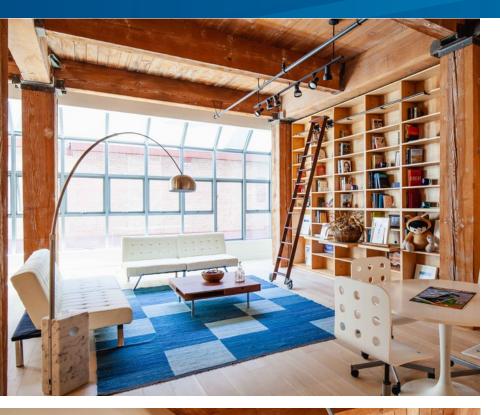

#### **HIGHLIGHTS:**

- > 1,200 SF available as a shared lease or 1,500 SF available for sale or lease
- > Available now
- > Flexible term available
- > Open area
- > Kitchenette with range
- > Bathroom with shower
- > Furniture available
- > High-end, immaculate aesthetic
- > Shared roof deck
- > Storage available
- > Secure building
- > 1 block from South Park
- > Direct access to Bay Bridge
- > Close to transportation and restaurants