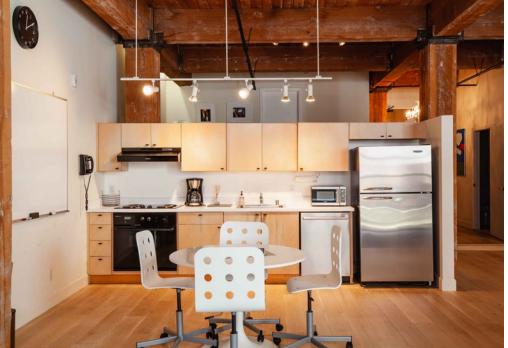

#### **HIGHLIGHTS:**

- > 1,200 SF available as a shared lease or 1,500 SF available for sale or lease
- > Available now
- > Flexible term available
- > Open area
- > Kitchenette with range
- > Bathroom with shower
- > Furniture available
- > High-end, immaculate aesthetic
- > Shared roof deck
- > Storage available
- > Secure building
- > 1 block from South Park
- > Direct access to Bay Bridge
- > Close to transportation and restaurants