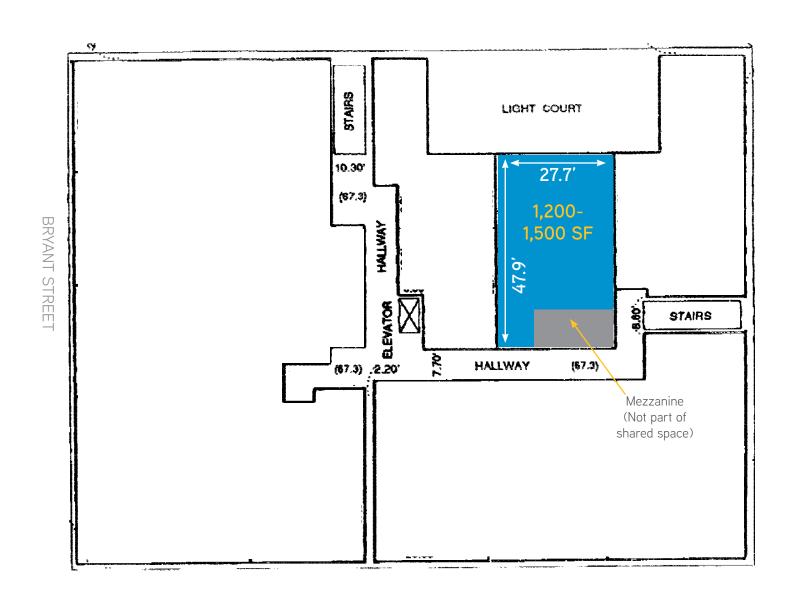

#### **HIGHLIGHTS:**

- > 1,200 SF available as a shared lease or 1,500 SF available for sale or lease
- > Available now
- > Flexible term available
- > Open area
- > Kitchenette with range
- > Bathroom with shower
- > Furniture available
- > High-end, immaculate aesthetic
- > Shared roof deck
- > Storage available
- > Secure building
- > 1 block from South Park
- > Direct access to Bay Bridge
- > Close to transportation and restaurants