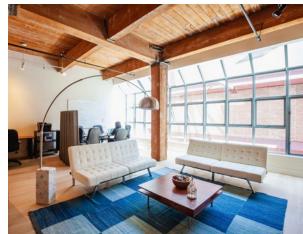

#### **HIGHLIGHTS:**

- > 1,200 SF available as a shared lease or 1,500 SF available for sale or lease
- > Available now
- > Flexible term available
- > Open area
- > Kitchenette with range
- > Bathroom with shower
- > Furniture available
- > High-end, immaculate aesthetic
- > Shared roof deck
- > Storage available
- > Secure building
- > 1 block from South Park
- > Direct access to Bay Bridge
- > Close to transportation and restaurants