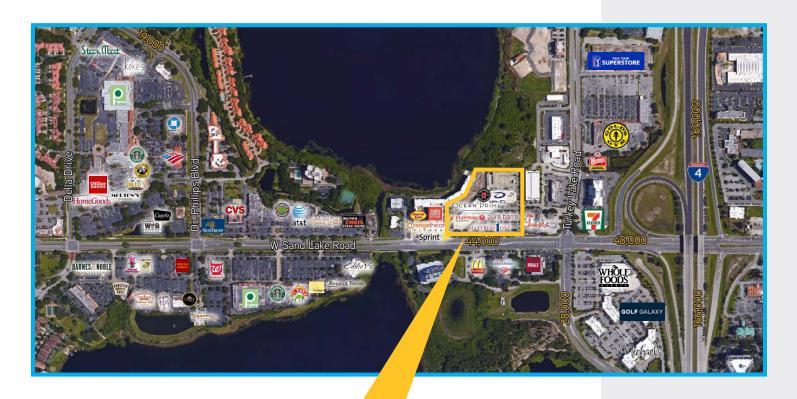

## RIALTO > Surrounded by Amenities

Rialto is located in the Dr. Phillips submarket, home to some of the region's most exclusive and affluent neighborhoods: Isleworth, Windemere and Bay Hill.