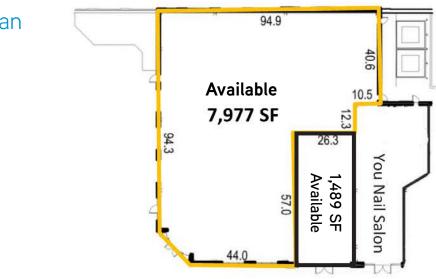

### Space Plan

### **Property Features**

- > 7,977 SF former restaurant end cap available with adjacent patio can be combined to get 9,406 SF.
- > 1,489 SF former retail space available.
- > Rialto is a 135,000 SF mixed-use development with 57,891 SF of retail located on ground level.
- > With easy access and excellent visibility, Rialto services both tourists and the area's affluent residents.
- > Located 3 miles from the Orange County Convention Center, the second largest convention center in the U.S. which hosts 1.4 million guests each year.
- > Dr. Phillips is one of the most sought-after retail markets in Orlando with the second lowest vacancy rate in Central Florida while boasting the largest total inventory of square footage.
- > Owned and managed by Orion Management & Investment.