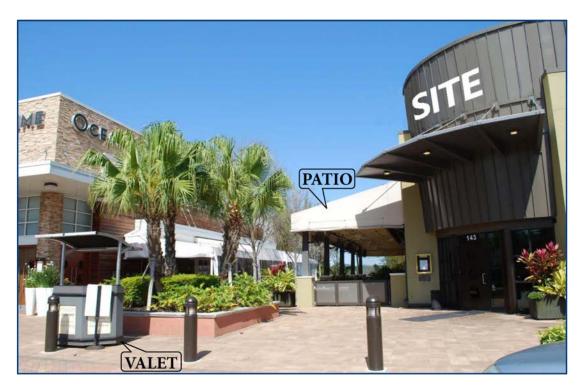

## RIALTO > 7,977 SF Restaurant Space

Dining Room

Bar

Kitchen

Patio

### Space Plan