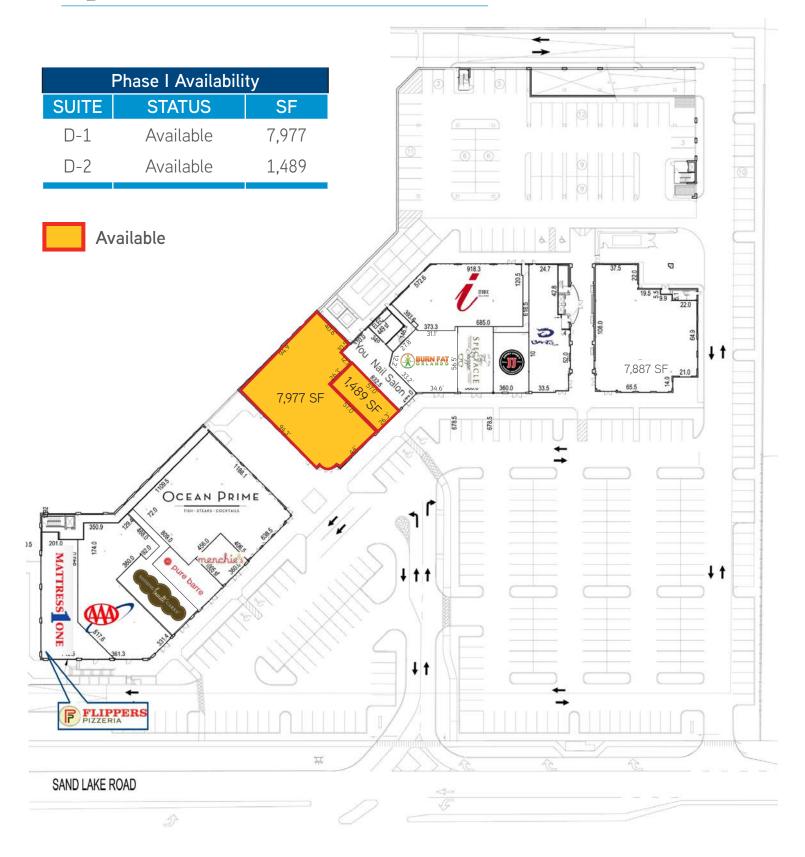

### **Property Features**

- > 7,977 SF former restaurant end cap available with adjacent patio can be combined to get 9,406 SF.
- > 1,489 SF former retail space available.
- > Rialto is a 135,000 SF mixed-use development with 57,891 SF of retail located on ground level.
- > With easy access and excellent visibility, Rialto services both tourists and the area's affluent residents.
- > Located 3 miles from the Orange County Convention Center, the second largest convention center in the U.S. which hosts 1.4 million guests each year.
- > Dr. Phillips is one of the most sought-after retail markets in Orlando with the second lowest vacancy rate in Central Florida while boasting the largest total inventory of square footage.
- > Owned and managed by Orion Management & Investment.

## RIALTO > Available Retail Space

### Floor Plan