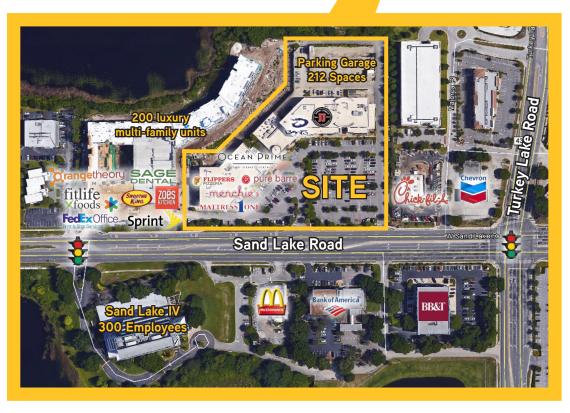

estment.

### **Demographics**

|                     | <u>3-Mile</u> | <u>5-Mile</u> | 7-Mile   |
|---------------------|---------------|---------------|----------|
| Total Population    | 40,568        | 146,759       | 311,2978 |
| Total Households    | 14,747        | 57,929        | 112,434  |
| Average HH Income   | \$101,352     | \$75,513      | \$69,236 |
| Number of Employees | 67,039        | 126,366       | 206,692  |

Rialto is located in the Dr. Phillips submarket, home to some of the region's most exclusive and affluent neighborhoods: Isleworth, Windemere and Bay Hill.



## RIALTO > Available Retail Space





## RIALTO > 7,977 SF Restaurant Space





Dining Room







Bar

Kitchen

Patio









### Floor Plan



### Space Plan



## RIALTO > Surrounded by Amenities





#### Contact Us

GENNY HALL +1 407 362 6162 genny.hall@colliers.com

CHRISTIN JONES +1 407 362 6138 christin.jones@colliers.com

#### **COLLIERS INTERNATIONAL**

255 South Orange Ave.
Suite 1300
Orlando, FL 32801
www.colliers.com/centralflorida

This document has been prepared by Colliers International Central Florida for advertising and general information only. Colliers International Central Florida makes no guarantees, representations or warranties of any kind, expressed or implied, regarding the information including, but not limited to, warranties of content, accuracy and reliability. Any interested party should undertake their own interpretation of the information. Colliers International Central Florida excludes unequivocally all inferred or implied terms, conditions and warranties