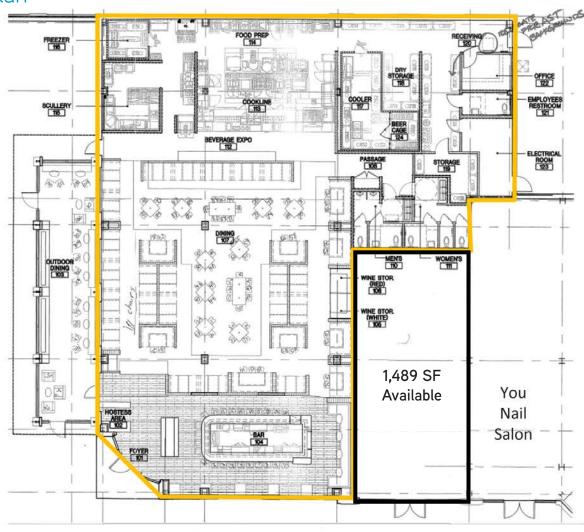

## RIALTO > Available Retail Space

### Floor Plan

### **Property Features**

- > 7,977 SF former restaurant end cap available with adjacent patio can be combined to get 9,406 SF.
- > 1,489 SF former retail space available.
- > Rialto is a 135,000 SF mixed-use development with 57,891 SF of retail located on ground level.
- > With easy access and excellent visibility, Rialto services both tourists and the area's affluent residents.
- > Located 3 miles from the Orange County Convention Center, the second largest convention center in the U.S. which hosts 1.4 million guests each year.
- > Dr. Phillips is one of the most sought-after retail markets in Orlando with the second lowest vacancy rate in Central Florida while boasting the largest total inventory of square footage.
- > Owned and managed by Orion Management & Investment.