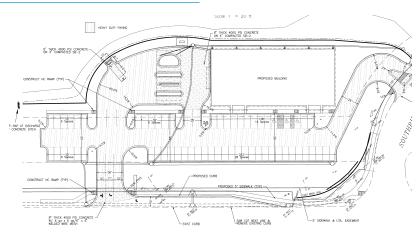

CIM Principal & VP of Brokerage 501.372.6161 | 703 lee.strother@colliers.com



### **Property Description**

The property is conveniently located on Cantrell Road in west Little Rock, one of the city's most sought-after office locations. Fully equipped as a former "super" branch bank, the facility offers 12,400 square feet of high-end office space with a contiguous auto-bank component. The property is also well positioned at the signalized intersection of Pleasant Ridge Road.

# Property Information

- > Sublease rate: \$26.09/SF, NNN
- > Building size: 12,400 SF
- Zoned: "POD," Planned Office
  Development
- > Signalized access
- Includes parking spaces and auto teller extension
- > Excellent access to I-430
- > Just north of Pleasant Ridge Town Center



### Floor Plan



## Site Plan



### Interior/Exterior Photos





Drive-thru

Lobby