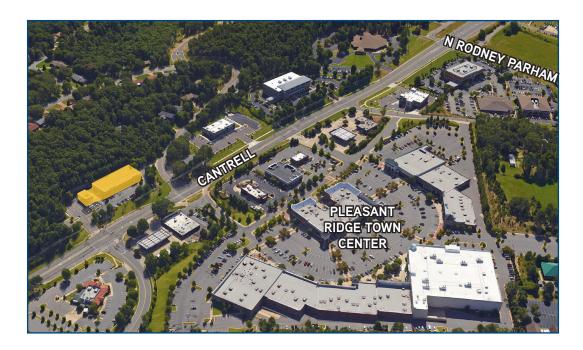

### **Property Description**

The property is conveniently located on Cantrell Road in west Little Rock, one of the city's most sought-after office locations. Fully equipped as a former "super" branch bank, the facility offers 12,400 square feet of high-end office space with a contiguous auto-bank component. The property is also well positioned at the signalized intersection of Pleasant Ridge Road.

# Property Information

- > Sublease rate: \$26.09/SF, NNN
- > Building size: 12,400 SF
- Zoned: "POD," Planned Office
  Development
- > Signalized access
- Includes parking spaces and auto teller extension
- > Excellent access to I-430
- > Just north of Pleasant Ridge Town Center