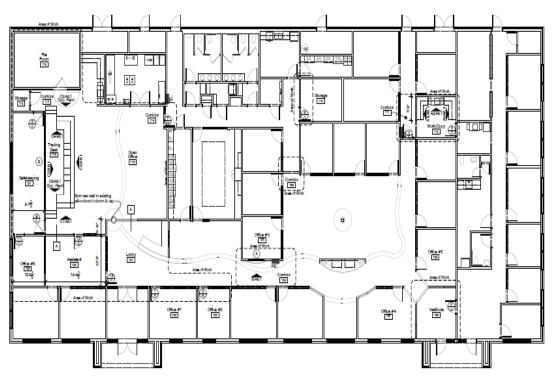

Lee Strother, CCIM Principal & VP of Brokerage 501.372.6161 | 703 lee.strother@colliers.com



### **Property Description**

The property is conveniently located on Cantrell Road in west Little Rock, one of the city's most sought-after office locations. Fully equipped as a former "super" branch bank, the facility offers 12,400 square feet of high-end office space with a contiguous auto-bank component. The property is also well positioned at the signalized intersection of Pleasant Ridge Road.

# Property Information

- > Sublease rate: \$26.09/SF, NNN
- > Building size: 12,400 SF
- Zoned: "POD," Planned Office
  Development
- > Signalized access
- Includes parking spaces and auto teller extension
- > Excellent access to I-430
- > Just north of Pleasant Ridge Town Center



### Floor Plan



## Site Plan



### Interior/Exterior Photos





Drive-thru

Lobby