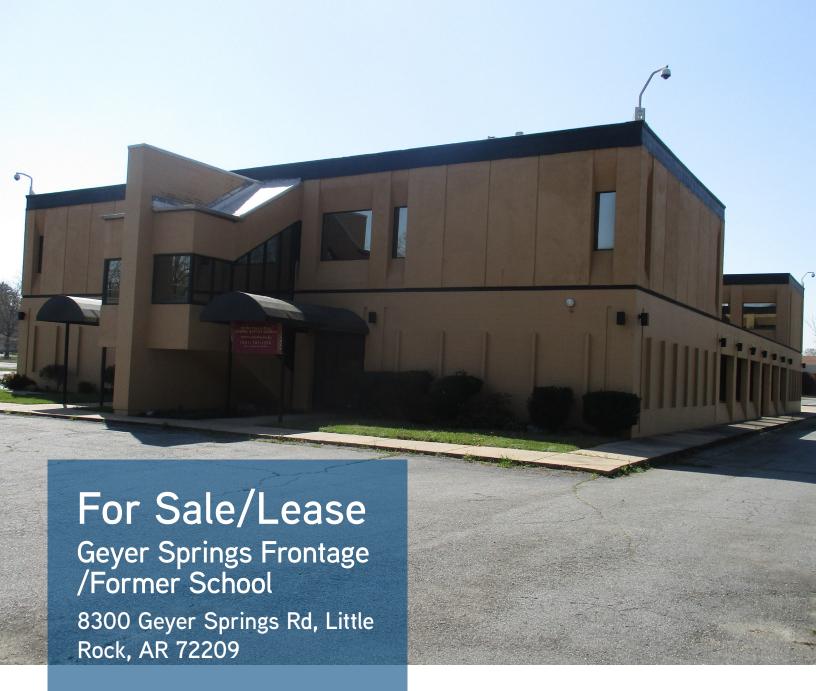

NATHAN MONAN 501 372 6161 | 710 nathan.monan@colliers.com

> Reduced price: \$600,000 \$500,000

> Lease rate: Negotiable

> Building size: +/- 16,948 SF

> Land area: 0.8 AC

- > Former school with open floor plan and large rooms
- > Traffic count: approx. 29,000 vehicles per day on Geyer Springs Road
- > Zoned: "O-3," General Office District
- > Quick access to I-30

## FOR SALE > Commercial Site