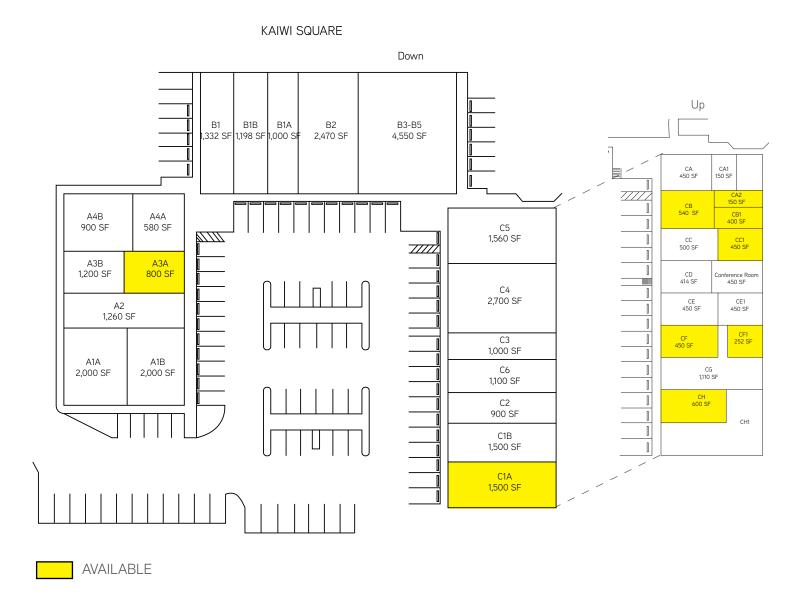

TMK: 3-7-4-15-16 Term: Negotiable MG1a

Available Space:

Zoning:

**DOWNSTAIRS** Space A3A (800 SF) Space C1A (1,500 SF) **UPSTAIRS** Space CA2 (150 SF) Space CB (540 SF)

Space CB1 (400 SF) Space CF (450 SF) Space CH (600 SF) Space CF1 (252 SF)

Space CC1 (450 SF)

Base Rent: Negotiable

CAM: \$.71 psf/month (estimated for 2018)

Parking: On site spaces available