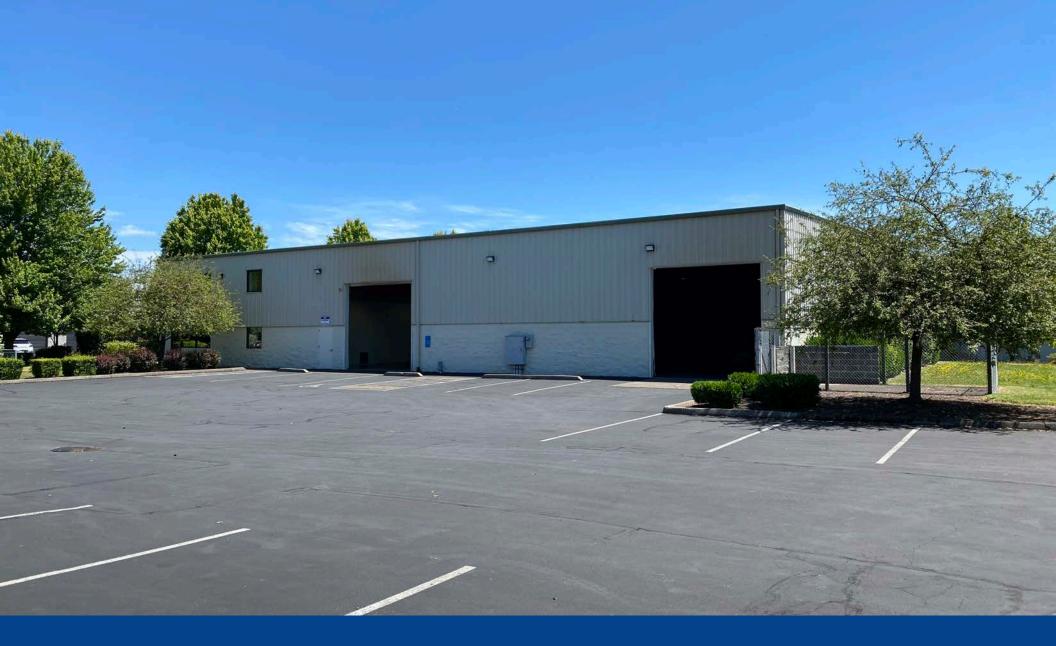

## **HIGHLIGHTS**

- 12,000 SF Shell with
- 3,136 SF 2-story office
- 18'3" clear height
- 1.28 acres
- (2) 14 x 14 grade doors
- 28 parking spaces
- 8" reinforced concrete floors
- Heavy Power

## **Availability**

| 3050 SE 61st Court   Hillsboro, OR |              |
|------------------------------------|--------------|
| Warehouse SF                       | 10,432 RSF   |
| 2-Story Office SF                  | 3,136 RSF    |
| Rates                              | Call Brokers |