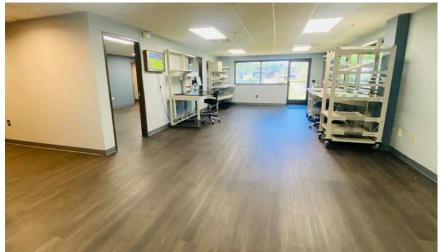

13,568 SF Available 10,432 SF Manufacturing/Warehouse Space 3,136 SF Office

2nd Floor Office 1,568 SF

Main Floor - Warehouse & Office

## **HIGHLIGHTS**

- 12,000 SF Shell with
- 3,136 SF 2-story office
- 18'3" clear height
- 1.28 acres
- (2) 14 x 14 grade doors
- 28 parking spaces
- 8" reinforced concrete floors
- Heavy Power

## **Availability**

| 3050 SE 61st Court   Hillsboro, OR |              |
|------------------------------------|--------------|
| Warehouse SF                       | 10,432 RSF   |
| 2-Story Office SF                  | 3,136 RSF    |
| Rates                              | Call Brokers |