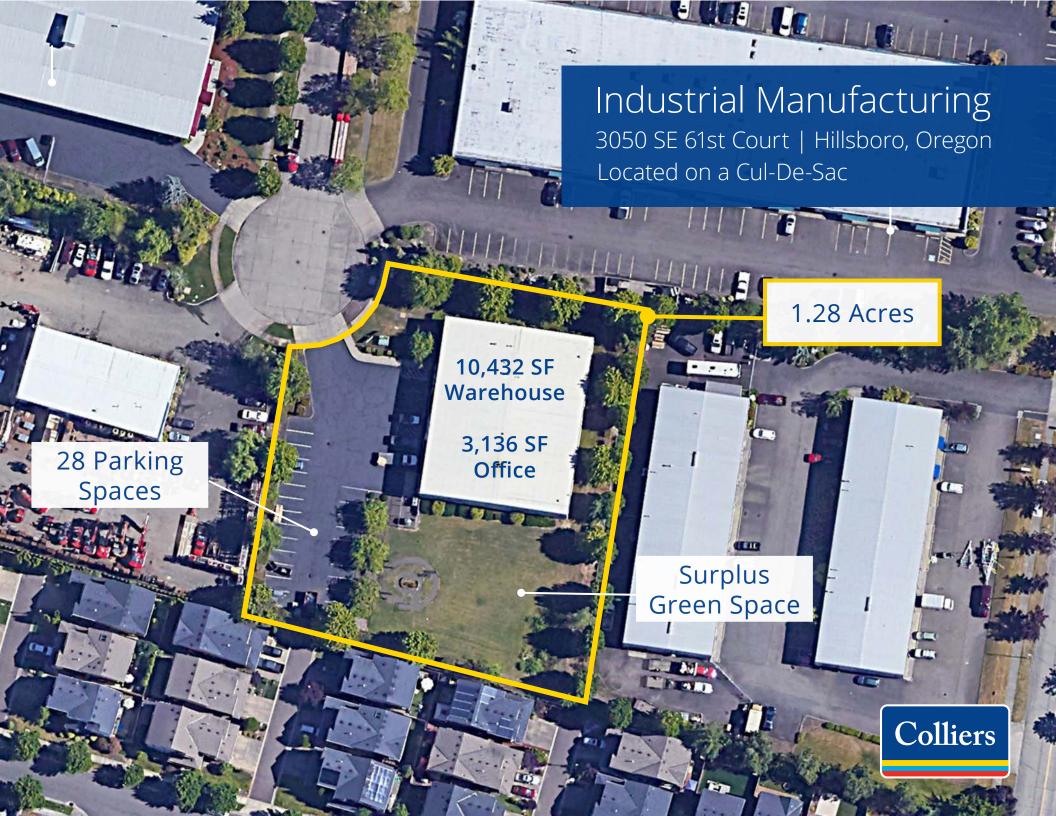

## **HIGHLIGHTS**

- 12,000 SF Shell with
- 3,136 SF 2-story office
- 18'3" clear height
- 1.28 acres
- (2) 14 x 14 grade doors
- 28 parking spaces
- 8" reinforced concrete floors
- Heavy Power

## **Availability**

| 3050 SE 61st Court   Hillsboro, OR |              |
|------------------------------------|--------------|
| Warehouse SF                       | 10,432 RSF   |
| 2-Story Office SF                  | 3,136 RSF    |
| Rates                              | Call Brokers |