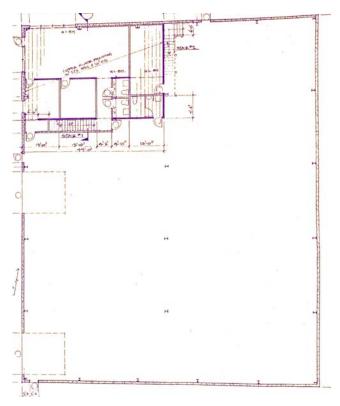

13,568 SF Available 10,432 SF Manufacturing/Warehouse Space 3,136 SF Office

2nd Floor Office 1,568 SF

Main Floor - Warehouse & Office