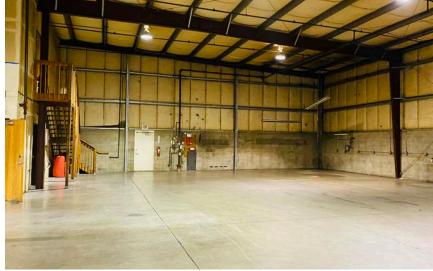

13,568 SF Available 10,432 SF Manufacturing/Warehouse Space 3,136 SF Office

2nd Floor Office 1,568 SF

Main Floor - Warehouse & Office

## **HIGHLIGHTS**

- 12,000 SF Shell with
- 3,136 SF 2-story office
- 18'3" clear height
- 1.28 acres
- (2) 14 x 14 grade doors
- 28 parking spaces
- 8" reinforced concrete floors
- Heavy Power

## **Availability**

| 3050 SE 61st Court   Hillsboro, OR |              |
|------------------------------------|--------------|
| Warehouse SF                       | 10,432 RSF   |
| 2-Story Office SF                  | 3,136 RSF    |
| Rates                              | Call Brokers |