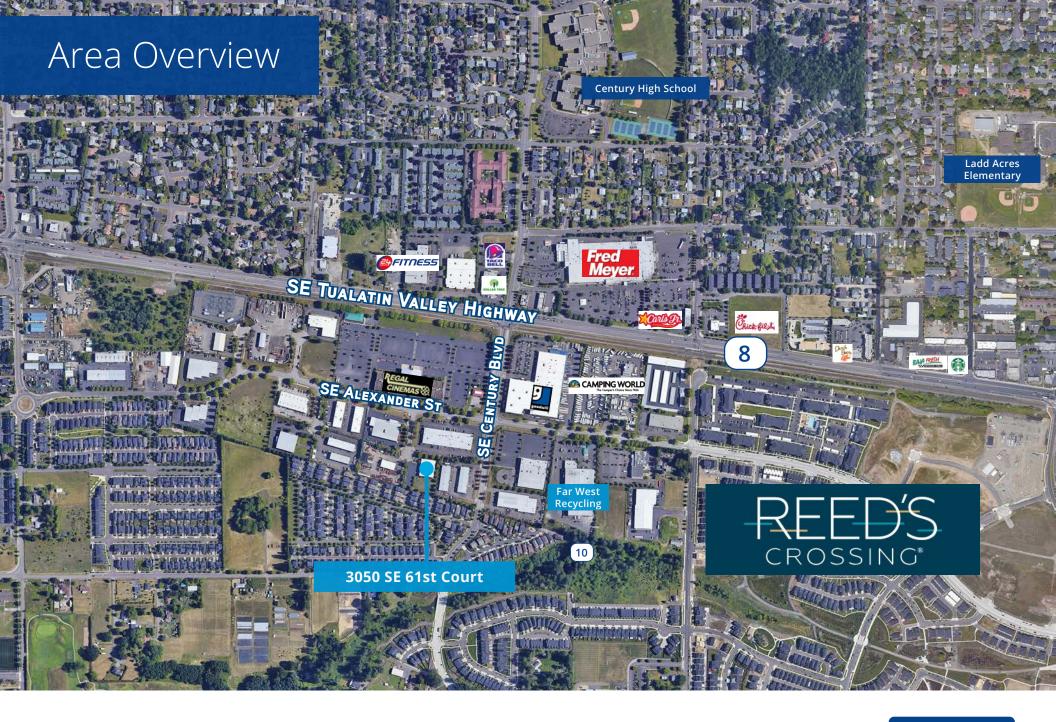

## **Availability**

| 3050 SE 61st Court   Hillsboro, OR |              |
|------------------------------------|--------------|
| Warehouse SF                       | 10,432 RSF   |
| 2-Story Office SF                  | 3,136 RSF    |
| Rates                              | Call Brokers |