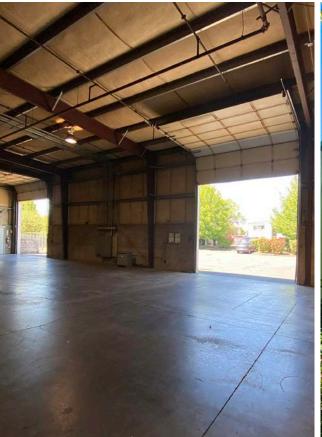

## **HIGHLIGHTS**

- 12,000 SF Shell with
- 3,136 SF 2-story office
- 18'3" clear height
- 1.28 acres
- (2) 14 x 14 grade doors
- 28 parking spaces
- 8" reinforced concrete floors
- Heavy Power