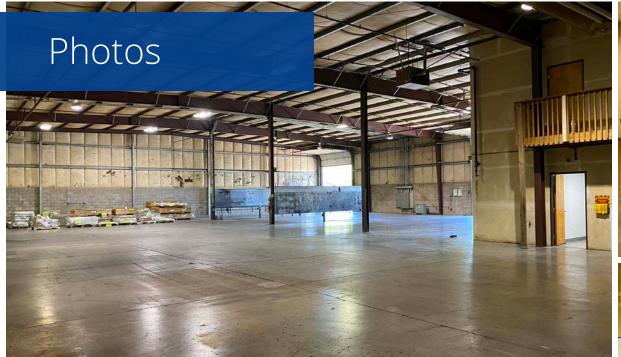

13,568 SF Available 10,432 SF Manufacturing/Warehouse Space 3,136 SF Office

2nd Floor Office 1,568 SF

Main Floor - Warehouse & Office

## **HIGHLIGHTS**

- 12,000 SF Shell with
- 3,136 SF 2-story office
- 18'3" clear height
- 1.28 acres
- (2) 14 x 14 grade doors
- 28 parking spaces
- 8" reinforced concrete floors
- Heavy Power

## **Availability**

| 3050 SE 61st Court   Hillsboro, OR |              |
|------------------------------------|--------------|
| Warehouse SF                       | 10,432 RSF   |
| 2-Story Office SF                  | 3,136 RSF    |
| Rates                              | Call Brokers |