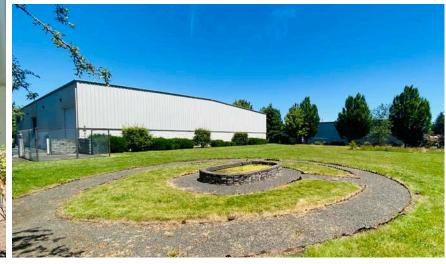

## **HIGHLIGHTS**

- 12,000 SF Shell with
- 3,136 SF 2-story office
- 18'3" clear height
- 1.28 acres
- (2) 14 x 14 grade doors
- 28 parking spaces
- 8" reinforced concrete floors
- Heavy Power

## **Availability**

| 3050 SE 61st Court   Hillsboro, OR |              |
|------------------------------------|--------------|
| Warehouse SF                       | 10,432 RSF   |
| 2-Story Office SF                  | 3,136 RSF    |
| Rates                              | Call Brokers |