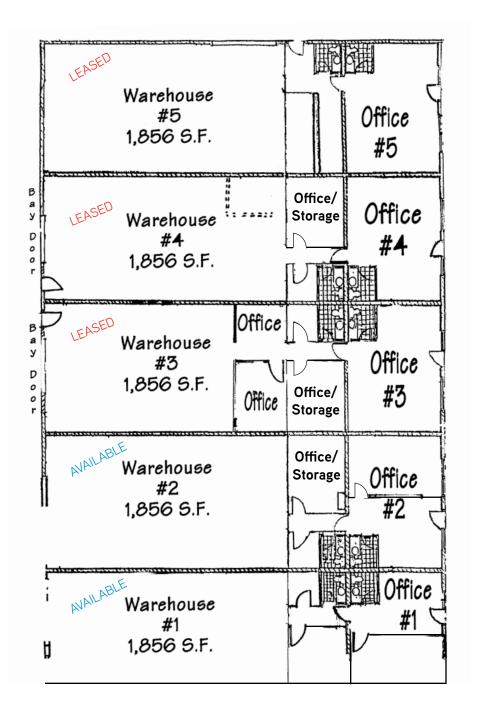

### PROJECT FEATURES

**Total Size:**  $\pm 10,500$  rentable square feet

Availability: Suite 1:  $\pm$ 1,856 rentable square feet, 100% air-conditioned Availability: Suite 2:  $\pm$ 1,856 rentable square feet, 100% air-conditioned