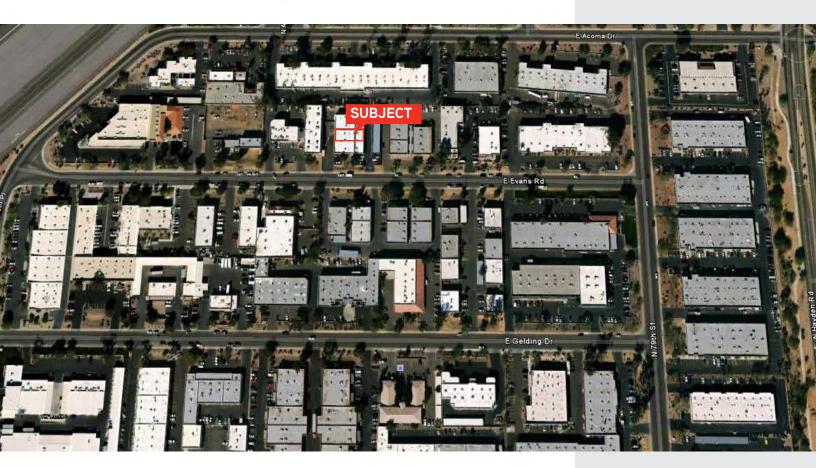

Suite 1:  $\pm$ 1,856 rentable square feet, 100% air-conditioned Availability: Suite 2:  $\pm$ 1,856 rentable square feet, 100% air-conditioned

**Lease Rate:** \$0.95 per rentable square foot (Industrial Gross)

**Term:** 3 to 5 years

Parking: Covered and uncovered available

**Zoning:** I-1, City of Scottsdale

#### **AMENITIES**

- > Excellent visibility
- > Excellent ingress and egress
- > Proximity to restaurants and hotels
- > Excellent access to Loop 101 Freeway
- > Excellent location

### **EVANS COMMERCIAL PLAZA**

7750 E. EVANS | SCOTTSALE, ARIZONA









GREG HOPLEY
Executive Vice President
480.655.3333 - Direct
602.999.5396 - Cell
Greg.Hopley@colliers.com



FOR LEASE > Scottsdale Airpark Office - Warehouse

## **EVANS COMMERCIAL PLAZA**

7750 E. EVANS | SCOTTSALE, ARIZONA







### **EXCELLENT LOCATION!!**

### **CONTACT US**

#### **GREG HOPLEY**

Executive Vice President 480.655.3333 - Direct 602.999.5396 - Cell Greg.Hopley@colliers.com



### **COLLIERS INTERNATIONAL**

8360 E. Raintree Dr. | Suite 130 Scottsdale, Arizona 85260 www.colliers.com/greaterphoenix

This document/email has been prepared by Colliers International for advertising and general information only. Colliers International makes no guarantees, representations or warranties of any kind, expressed or implied, regarding the information including, but not limited to, warranties of content, accuracy and reliability. Any interested party should undertake their own inquiries as to the accuracy of the information. Colliers International excludes unequivocally all inferred or implied terms, cond