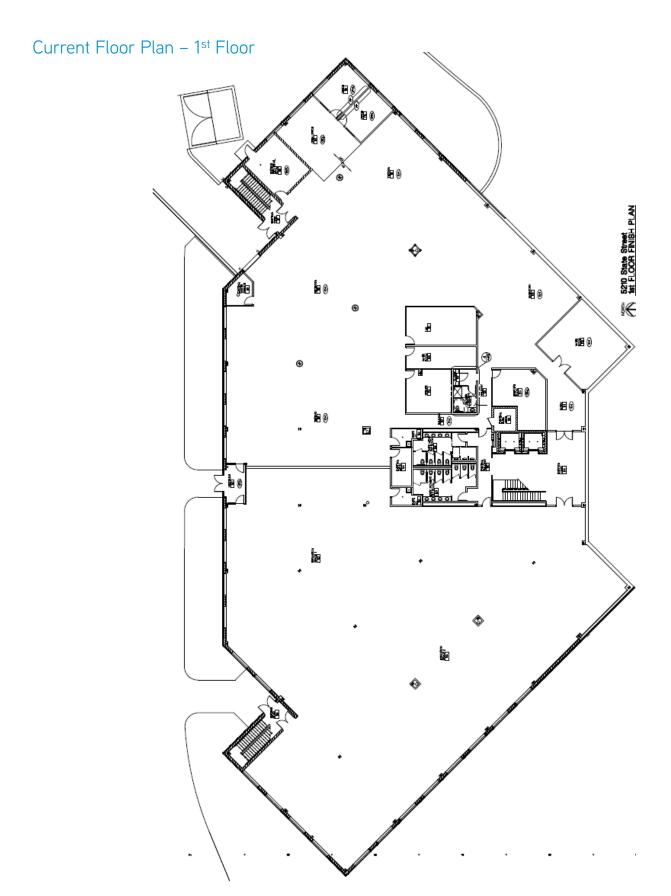

# State Street Executive Park



5210 SOUTH STATE STREET, ANN ARBOR, MICHIGAN



## **Building Amenities**

- > 8,500 to 45,000 Square Feet Available
- > Long-Term Sublease Availability
- > Class A Flex Space
- > High End Finishes Through Out
- > Beautifully Landscaped Park Like Setting
- > High Visibility

- > Fiber Optic Communications
- > One Overhead Door
- > Easily Accessible to Major Freeways
- > Walking Paths and Gazebo
- > Hobbs & Black Award Winning Interior Design

# State Street Executive Park



5210 SOUTH STATE STREET, ANN ARBOR, MICHIGAN

## Aerial & Location Map





# State Street Executive Park



5210 SOUTH STATE STREET, ANN ARBOR, MICHIGAN



## State Street Executive Park



5210 SOUTH STATE STREET, ANN ARBOR, MICHIGAN



# State Street Executive Park



5210 SOUTH STATE STREET, ANN ARBOR, MICHIGAN

#### **External Photos**





## Interior Lobby Photos





# State Street Executive Park



5210 SOUTH STATE STREET, ANN ARBOR, MICHIGAN

#### Interior Photos