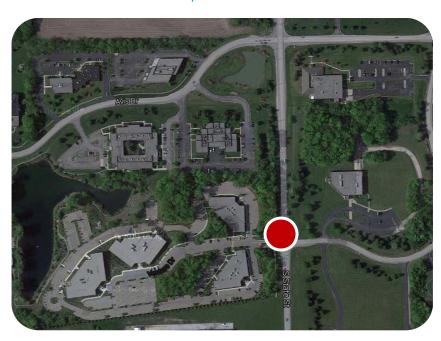

# State Street Executive Park



5210 SOUTH STATE STREET, ANN ARBOR, MICHIGAN



## **Building Amenities**

- > 8,500 to 45,000 Square Feet Available
- > Long-Term Sublease Availability
- > Class A Flex Space
- > High End Finishes Through Out
- > Beautifully Landscaped Park Like Setting
- > High Visibility

- > Fiber Optic Communications
- > One Overhead Door
- > Easily Accessible to Major Freeways
- > Walking Paths and Gazebo
- > Hobbs & Black Award Winning Interior Design

# State Street Executive Park



5210 SOUTH STATE STREET, ANN ARBOR, MICHIGAN

## Aerial & Location Map





# State Street Executive Park



5210 SOUTH STATE STREET, ANN ARBOR, MICHIGAN



## State Street Executive Park



5210 SOUTH STATE STREET, ANN ARBOR, MICHIGAN



# State Street Executive Park



5210 SOUTH STATE STREET, ANN ARBOR, MICHIGAN

#### **External Photos**





## Interior Lobby Photos





# State Street Executive Park



5210 SOUTH STATE STREET, ANN ARBOR, MICHIGAN

#### Interior Photos