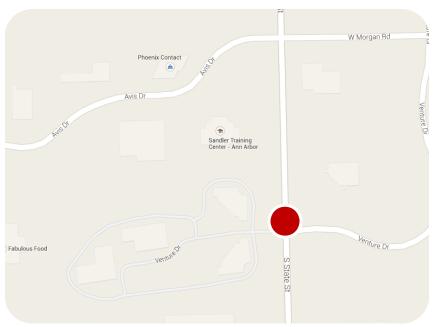

# State Street Executive Park



5210 SOUTH STATE STREET, ANN ARBOR, MICHIGAN



## **Building Amenities**

- > 8,500 to 45,000 Square Feet Available
- > Long-Term Sublease Availability
- > Class A Flex Space
- > High End Finishes Through Out
- > Beautifully Landscaped Park Like Setting
- > High Visibility

- > Fiber Optic Communications
- > One Overhead Door
- > Easily Accessible to Major Freeways
- > Walking Paths and Gazebo
- > Hobbs & Black Award Winning Interior Design

# State Street Executive Park



5210 SOUTH STATE STREET, ANN ARBOR, MICHIGAN

## Aerial & Location Map





# State Street Executive Park



5210 SOUTH STATE STREET, ANN ARBOR, MICHIGAN



## State Street Executive Park



5210 SOUTH STATE STREET, ANN ARBOR, MICHIGAN



# State Street Executive Park



5210 SOUTH STATE STREET, ANN ARBOR, MICHIGAN

#### **External Photos**





## Interior Lobby Photos





# State Street Executive Park



5210 SOUTH STATE STREET, ANN ARBOR, MICHIGAN

#### Interior Photos