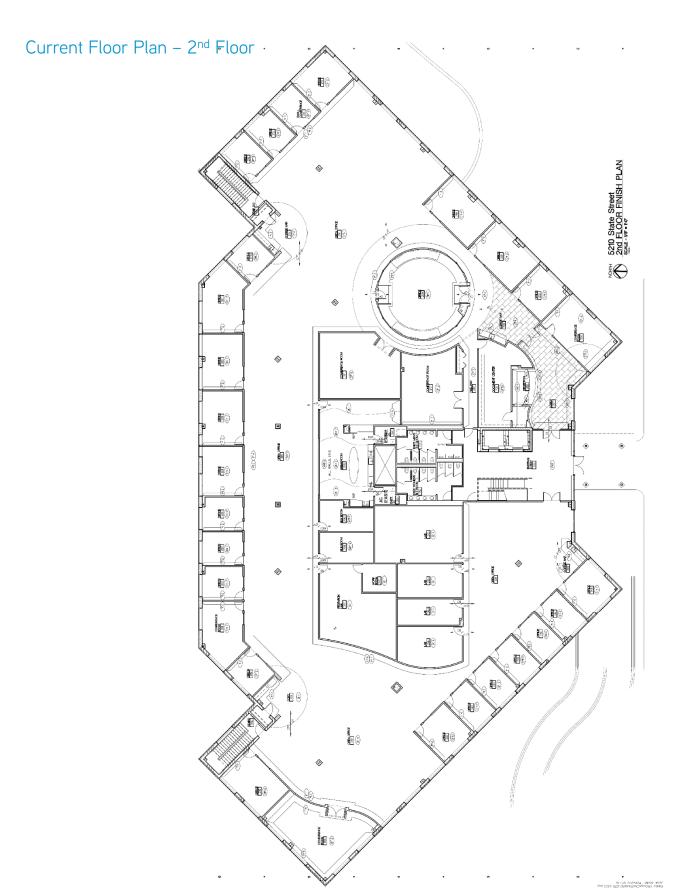

# State Street Executive Park



5210 SOUTH STATE STREET, ANN ARBOR, MICHIGAN



## **Building Amenities**

- > 8,500 to 45,000 Square Feet Available
- > Long-Term Sublease Availability
- > Class A Flex Space
- > High End Finishes Through Out
- > Beautifully Landscaped Park Like Setting
- > High Visibility

- > Fiber Optic Communications
- > One Overhead Door
- > Easily Accessible to Major Freeways
- > Walking Paths and Gazebo
- > Hobbs & Black Award Winning Interior Design

# State Street Executive Park



5210 SOUTH STATE STREET, ANN ARBOR, MICHIGAN

## Aerial & Location Map





# State Street Executive Park



5210 SOUTH STATE STREET, ANN ARBOR, MICHIGAN



## State Street Executive Park



5210 SOUTH STATE STREET, ANN ARBOR, MICHIGAN



# State Street Executive Park



5210 SOUTH STATE STREET, ANN ARBOR, MICHIGAN

#### **External Photos**





## Interior Lobby Photos





# State Street Executive Park



5210 SOUTH STATE STREET, ANN ARBOR, MICHIGAN

#### Interior Photos