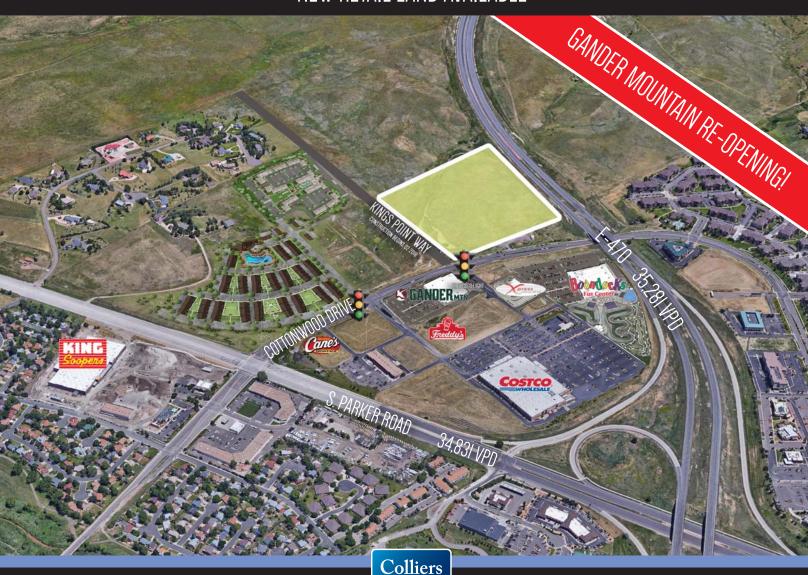

#### NEW RETAIL LAND AVAILABLE

#### SITE INFORMATION

Total Land Available: 15.45 Acres
Price: Contact broker

#### HIGHLIGHTS

- High growth area with approximately 3,500 multi-family and single family units planned
- > The Aurora Parkway extension, which will connect to Parker Rd. will start approximately Q3 2018
- > Located at the entrance to the 650 multi-family development that will be completed Spring 2018
- East of the recently announced 70 acre movie production campus project with 4,000 jobs
- > Boondocks, Costco and newly opened Raising Cane's located south of the site
- > Across from newly redeveloped King Soopers Marketplace
- > Land can be purchased in bulk or individual pads