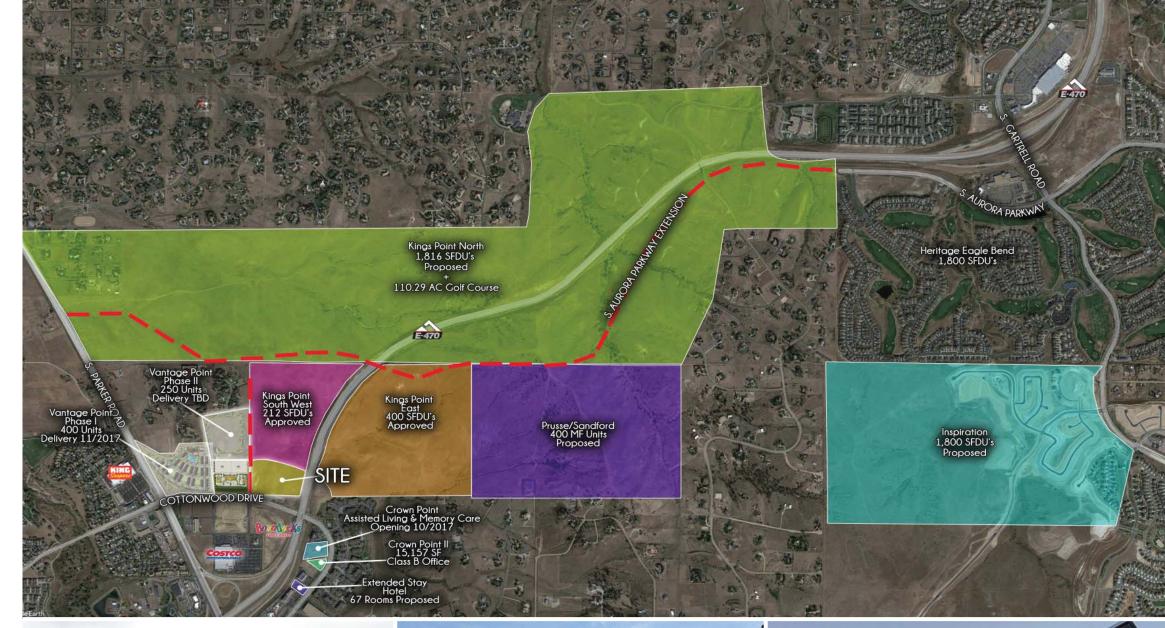

#### SITE INFORMATION

Total Land Available: 15.45 Acres
Price: Contact broker

#### HIGHLIGHTS

- High growth area with approximately 3,500 multi-family and single family units planned
- > The Aurora Parkway extension, which will connect to Parker Rd. will start approximately Q3 2018
- > Located at the entrance to the 650 multi-family development that will be completed Spring 2018
- East of the recently announced 70 acre movie production campus project with 4,000 jobs
- > Boondocks, Costco and newly opened Raising Cane's located south of the site
- > Across from newly redeveloped King Soopers Marketplace
- > Land can be purchased in bulk or individual pads