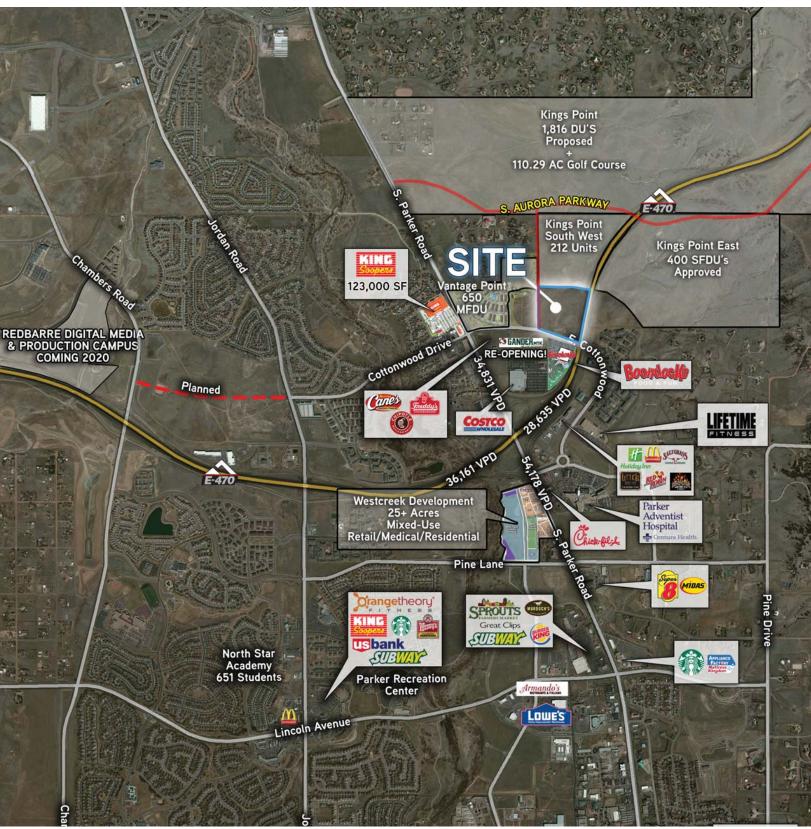

# NEW VANTAGE POINT RETAIL — NEQ East Cottonwood Drive & South Parker Road, Parker, CO —

#### SITE INFORMATION

Total Land Available: 15.45 Acres
Price: Contact broker

#### HIGHLIGHTS

- High growth area with approximately 3,500 multi-family and single family units planned
- > The Aurora Parkway extension, which will connect to Parker Rd. will start approximately Q3 2018
- > Located at the entrance to the 650 multi-family development that will be completed Spring 2018
- East of the recently announced 70 acre movie production campus project with 4,000 jobs
- > Boondocks, Costco and newly opened Raising Cane's located south of the site
- > Across from newly redeveloped King Soopers Marketplace
- > Land can be purchased in bulk or individual pads

Source: MPSI 2015 Estimates

E-470 WEST OF S. PARKER RD.: 36,161 VPD

28,635 VPD

E-470 EAST OF S. PARKER RD.: S. PARKER RD. NORTH OF E-470:

34,831 VPD

S. PARKER RD. SOUTH OF E-470:

54,178 VPD

S. PARKER RD. NORTH OF COTTONWOOD DR: