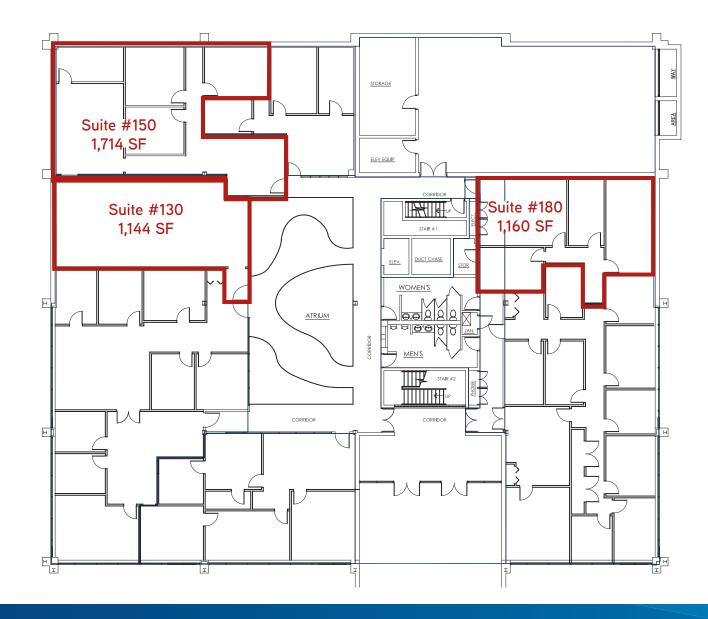

#### AVAILABILITY

| Suite | Available Space |
|-------|-----------------|
| 130   | 1,144 SF        |
| 150   | 1,714 SF        |
| 180   | 1,160 SF        |
| 310   | 4,550 SF        |
| 321   | 543 SF          |
| 333   | 1,041 SF        |
|       |                 |

#### FLOOR PLAN - GROUND FLOOR