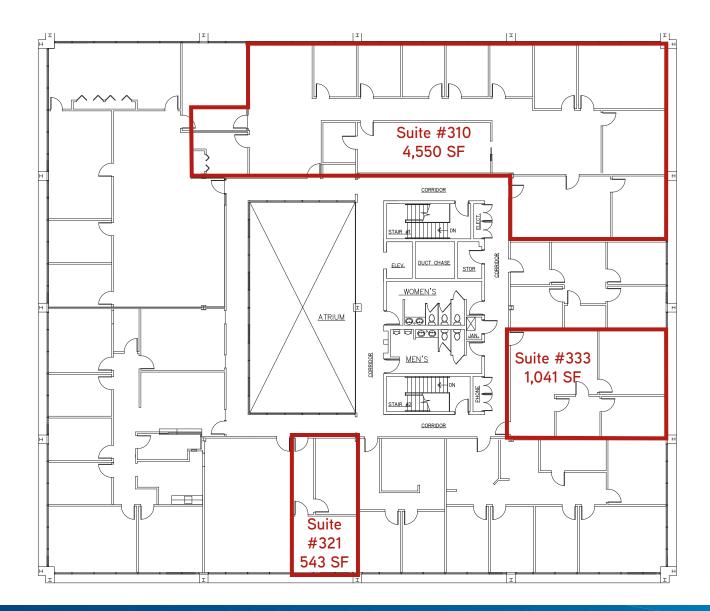

#### AVAILABILITY

| Suite | Available Space |
|-------|-----------------|
| 130   | 1,144 SF        |
| 150   | 1,714 SF        |
| 180   | 1,160 SF        |
| 310   | 4,550 SF        |
| 321   | 543 SF          |
| 333   | 1,041 SF        |
|       |                 |

#### FLOOR PLAN - THIRD FLOOR