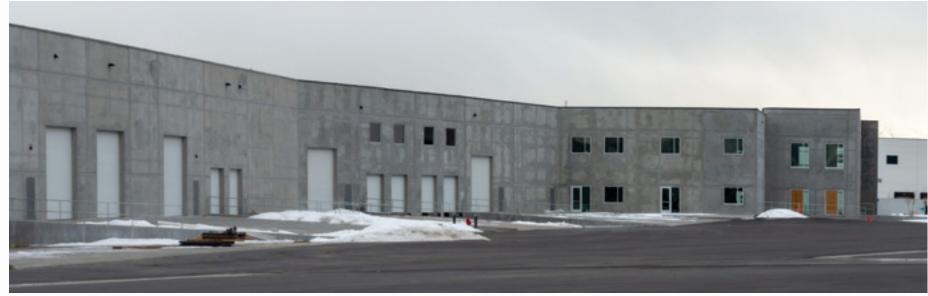

## PROPERTY HIGHLIGHTS:

- · \$0.50 PSF / NNN
- · 10,730 SF
- · 28' Clear Height
- · ESFR Fire Suppression
- · 3 Phase Power 200 AMP
- · One (1) 10'x16' Bay Door
- · One (1) Dock Door
- · Shared Restrooms And Breakroom