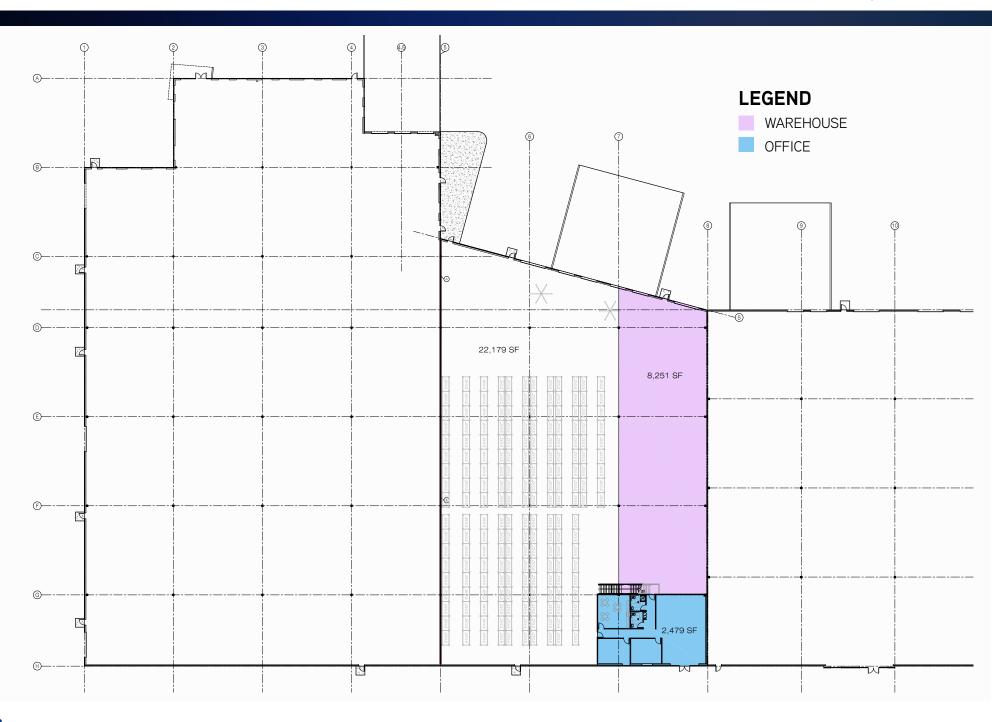

## PROPERTY HIGHLIGHTS:

- · \$0.50 PSF / NNN
- · 10,730 SF
- · 28' Clear Height
- · ESFR Fire Suppression
- · 3 Phase Power 200 AMP
- · One (1) 10'x16' Bay Door
- · One (1) Dock Door
- · Shared Restrooms And Breakroom