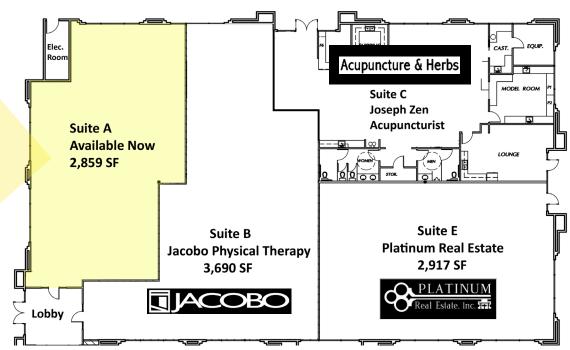

### **DESCRIPTION:**

Built in 2006 by Blumer Construction, 3850 Riverlakes Drive is a 12,821 SF, free standing, medical and professional office building. The building is situated on a 1.21 acre parcel of land and zoned C-O (Commercial Office). There is currently one vacant space available consisting of 2,859 SF of medical office space. Suite A has a conventional medical office floor plan. The building offers abundant parking at 5 spaces per 1,000 SF. Monument signage is available on Riverlakes Drive along with potential building signage for a new tenant.

### **HIGHLIGHTS:**

- > Suite A is currently available and consists of approximately 2,859 SF
- > The suite is a fully improved medical office space with a conventional medical floor plan
- > Door step parking in which the building is parked in excess of medical code at 5.8 spaces per 1,000 SF
- > Monument signage available on Riverlakes Drive
- > Potential building signage available as well
- > Close proximity to restaurants, shopping and other retail uses
- > Excellent northwest location at the corner of Riverlakes Drive and Coffee Road
- > Current tenants include: Joseph Zen Acupuncture, Jacobo Physical Therapy and Platinum Real Estate

### 3850 RIVERLAKES DRIVE, BAKERSFIELD, CA 93312

BUILDING PLAN

This document has been prepared by Colliers International for advertising and general information only. Colliers International makes no guarantees, representations or warranties of any kind, expressed or implied, regarding the information including, but not limited to, warranties of content, accuracy and reliability. Any interested party should undertake their own inquiries as to the accuracy of the information. Colliers International excludes unequivocally all inferred or implied terms, conditions and warranties arising out of this document and excludes all liability for loss and damages arising there from. This publication is the copyrighted property of Colliers International and/or its licensor(s). ©2017. All rights reserved.