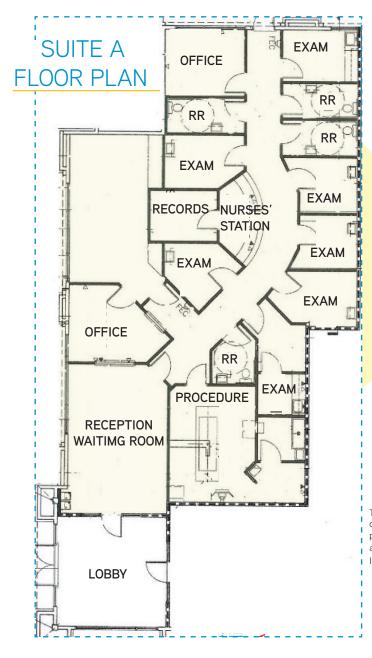

## FOR LEASE > MEDICAL OFFICE SPACE FLOOR PLAN > BUILDING PLAN

### 3850 RIVERLAKES DRIVE, BAKERSFIELD, CA 93312

BUILDING PLAN

This document has been prepared by Colliers International for advertising and general information only. Colliers International makes no guarantees, representations or warranties of any kind, expressed or implied, regarding the information including, but not limited to, warranties of content, accuracy and reliability. Any interested party should undertake their own inquiries as to the accuracy of the information. Colliers International excludes unequivocally all inferred or implied terms, conditions and warranties arising out of this document and excludes all liability for loss and damages arising there from. This publication is the copyrighted property of Colliers International and/or its licensor(s). ©2017. All rights reserved.

### **DESCRIPTION:**

Built in 2006 by Blumer Construction, 3850 Riverlakes Drive is a 12,821 SF, free standing, medical and professional office building. The building is situated on a 1.21 acre parcel of land and zoned C-O (Commercial Office). There is currently one vacant space available consisting of 2,859 SF of medical office space. Suite A has a conventional medical office floor plan. The building offers abundant parking at 5 spaces per 1,000 SF. Monument signage is available on Riverlakes Drive along with potential building signage for a new tenant.