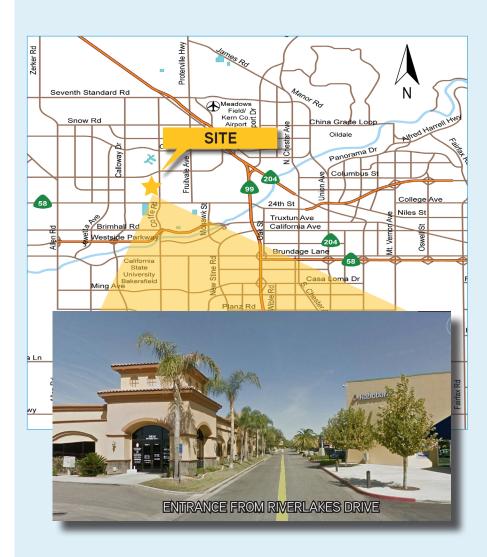

# FOR LEASE > MEDICAL OFFICE SPACE PROPERTY INFORMATION

#### 3850 RIVERLAKES DRIVE, BAKERSFIELD, CA 93312

**3850 RIVERLAKES DRIVE** is located at the corner of Riverlakes Drive and Coffee Road in Northwest Bakersfield in close proximity to restaurants, shopping and other retail uses.

### **DESCRIPTION:**

Built in 2006 by Blumer Construction, 3850 Riverlakes Drive is a 12,821 SF, free standing, medical and professional office building. The building is situated on a 1.21 acre parcel of land and zoned C-O (Commercial Office). There is currently one vacant space available consisting of 2,859 SF of medical office space. Suite A has a conventional medical office floor plan. The building offers abundant parking at 5 spaces per 1,000 SF. Monument signage is available on Riverlakes Drive along with potential building signage for a new tenant.