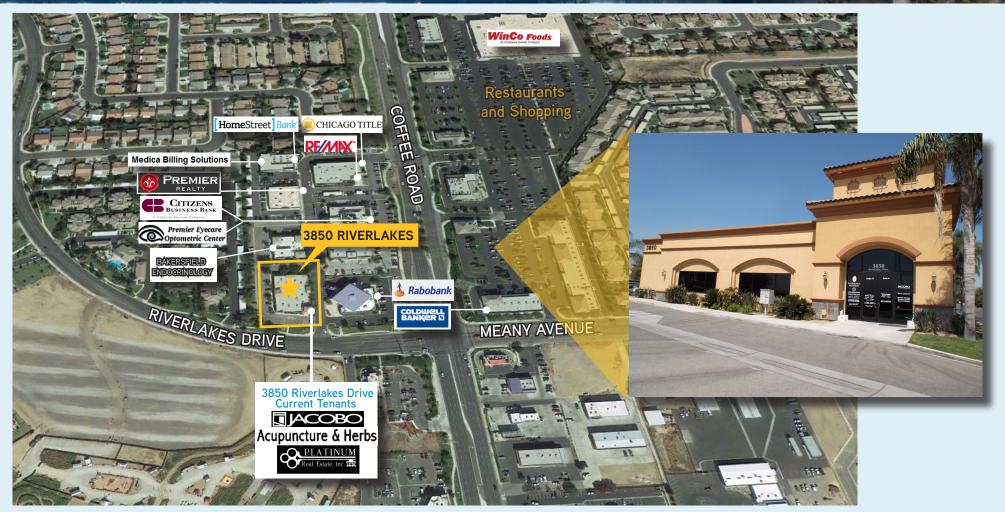

## FOR LEASE > MEDICAL OFFICE SPACE AERIAL > NEIGHBORING BUSINESSES

#### 3850 RIVERLAKES DRIVE, BAKERSFIELD, CA 93312

#### 3850 RIVERLAKES DRIVE, BAKERSFIELD, CA 93312

**3850 RIVERLAKES DRIVE** is located at the corner of Riverlakes Drive and Coffee Road in Northwest Bakersfield in close proximity to restaurants, shopping and other retail uses.