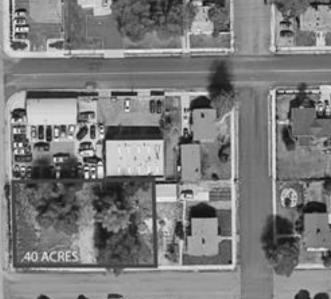

## SANDY COMMERCIAL CORNER

8831 South State Street, Sandy, UT 84070

## BUILDING SIZE: 0.40 ACRE, LOT SIZE: 0.40 ACRE SALE PRICE (\$): 450,000

- .40 Acres Available
- State Street Corner Lot
- High traffic & visibility along State Street
- Sales Price: \$450,000.00

## AND AMENITIES

**FEATURES** 

Located at 8831 South State Street in Sandy. .40 Acres Available, Located on a Corner Lot on State Street. High traffic & visibility along State Street. Sales Price: \$450,000.00