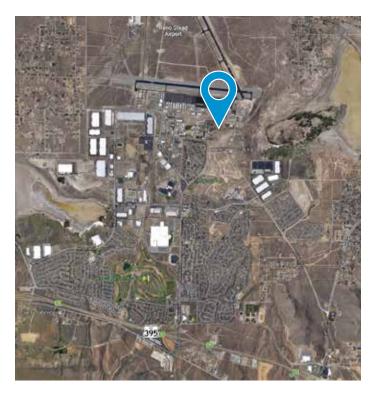

lopment. This parcel is almost a perfect rectangle which is very advantageous for 95% of industrial users and developers. At 680' x 890' this parcel allows a buyer to build up to a 270,000sf industrial building at a 45% coverage ratio. Water, sewer, and gas and electricity are on site.



## 4855 Echo Avenue, Reno 89506

### **Demographics**

| 3mi radius              | 5mi radius | 7mi radius |
|-------------------------|------------|------------|
| POPULATION              |            |            |
| 28,098                  | 37,666     | 67,283     |
| HOUSEHOLDS              |            |            |
| 9,174                   | 12,524     | 22,003     |
| MEDIAN HOUSEHOLD INCOME |            |            |
| \$53,607                | \$54,411   | \$53,000   |

### Submarket Aerial



### > Contact Us



GREG SHUTT, SIOR Vice President +1 775 823 4667 greg.shutt@colliers.com



CHRIS FAIRCHILD, CCIM
Vice President
+1 775 823 4662
chris.fairchild@colliers.com

Colliers International 100 W. Liberty St. Suite 740 Reno, Nevada 89501 P: +1 775.823.9666 | F: +1 775.823.4699 www.colliers.com/reno