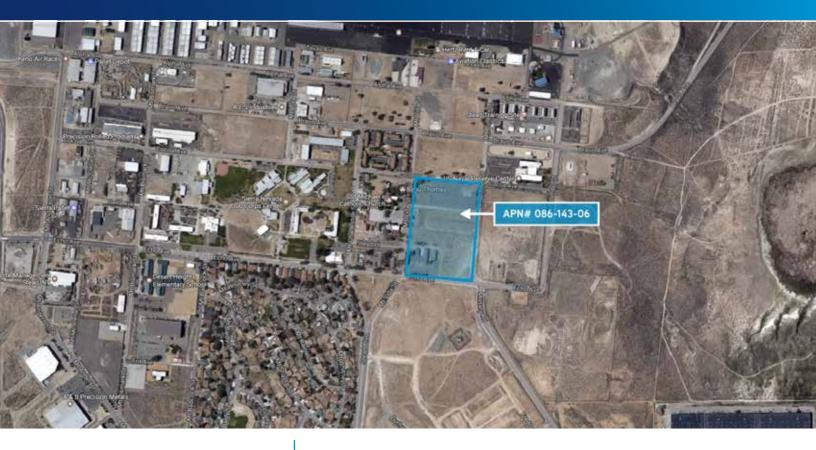

### **Property Highlights**

- > <u>+</u>13.842 Acres
- > Zoned Public Facility
- > Flat Topography
- > Rectangular Shape
- > Can support up to 270,000 sf industrial facility
- > Utilities on site
- > Good location at the end of Military Road
- > Proven industrial area and submarket
- > Strong labor pools

### **Property Overview**

The North Valleys Submarket has proven to be very strong for industrial development. This parcel is almost a perfect rectangle which is very advantageous for 95% of industrial users and developers. At 680' x 890' this parcel allows a buyer to build up to a 270,000sf industrial building at a 45% coverage ratio. Water, sewer, and gas and electricity are on site.

### Submarket Aerial