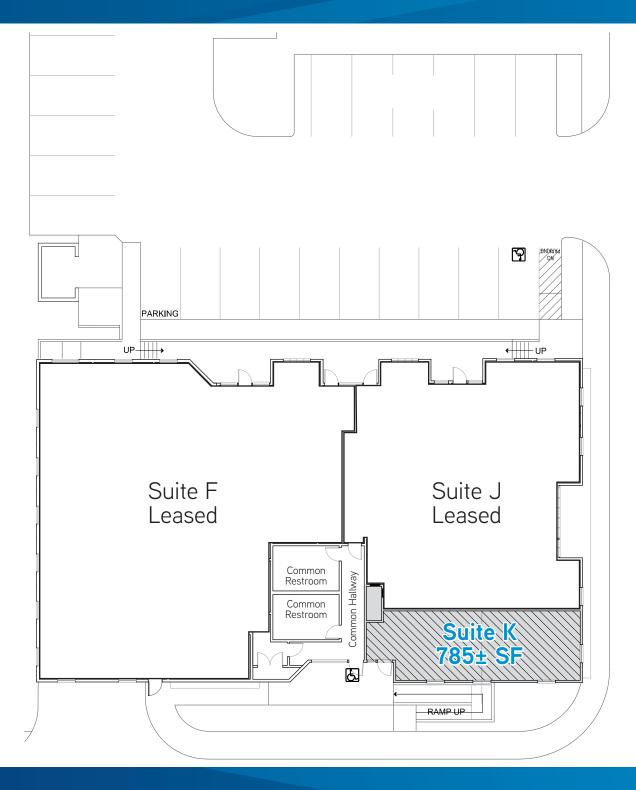

#### 39221 Building:

> Suite K: 785± SF (Available May 1, 2018)

# Fremont Office Building

39221 PASEO PADRE PARKWAY, FREMONT, CA

Suite K - 785± SF