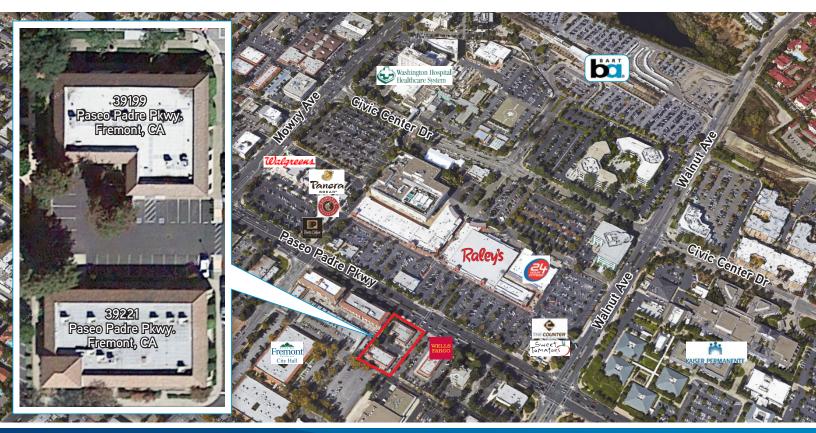

#### Highlights

- > Prime Fremont Downtown/City Center
- > Two blocks from BART
- On corner with traffic signals, across from Raley's and Wells Fargo
- Near retail, banks, restaurants, hospitals and government offices
- > 24/7 access with separate entry
- > On-site and off-site parking and secured garage parking
- > Building and monument signage (differs by suite)
- > Paseo Padre Pkwy. traffic counts: 26,000 ADT