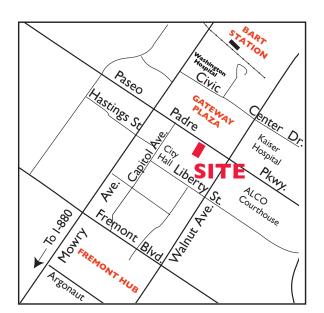

#### Highlights

- > Prime Fremont Downtown/City Center
- > Two blocks from BART
- On corner with traffic signals, across from Raley's and Wells Fargo
- Near retail, banks, restaurants, hospitals and government offices
- > 24/7 access with separate entry
- > On-site and off-site parking and secured garage parking
- > Building and monument signage (differs by suite)
- > Paseo Padre Pkwy. traffic counts: 26,000 ADT