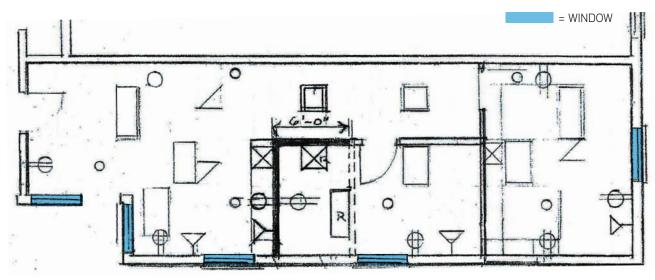

#### 39221 Building:

> Suite K: 785± SF (Available May 1, 2018)

# Fremont Office Building

39221 PASEO PADRE PARKWAY, FREMONT, CA

Suite K - 785± SF