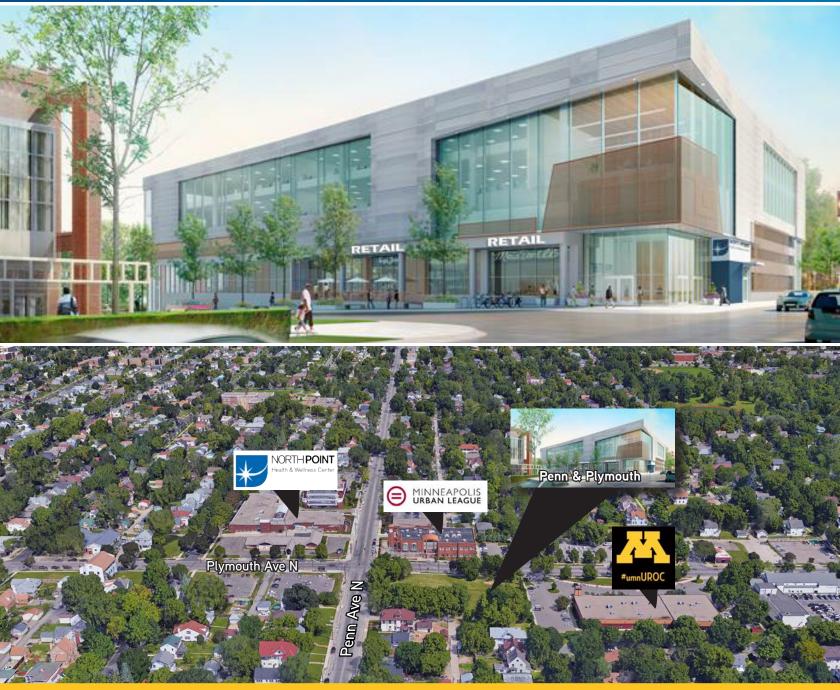

#### **AREA TENANTS:**

> Northpoint Health

- > Minneapolis Urban League
- > University of Minnesota Urban Research

#### TRAFFIC COUNTS:

Plymouth Ave N: **12,400** vehicles per day Penn Ave N: **10,800** vehicles per day Data from 2015 MNDOT traffic volume

#### PARKING:

Separate above ground and underground parking: 70 surface stalls, 120 underground stalls.

Exciting new development

Street level retail

Excellent visibility to 33,000 vehicles per day

Densely populated residential area

Daytime population 1,029 within 3 blocks

On-site parking

Delivering space Spring 2018

Secured underground and ramp parking

On bus line and bike route

Floor Plan

Iconic new mixed use development in heart of densely populated Near North Minneapolis. Strong daytime population with direct visibility to over 33,000 vehicles per day. On site customers with four (4) floors / 62,000 square feet of office users above retail component. Spaces for restaurant, retail and service uses available from 1,200 to 5,000+ square feet.