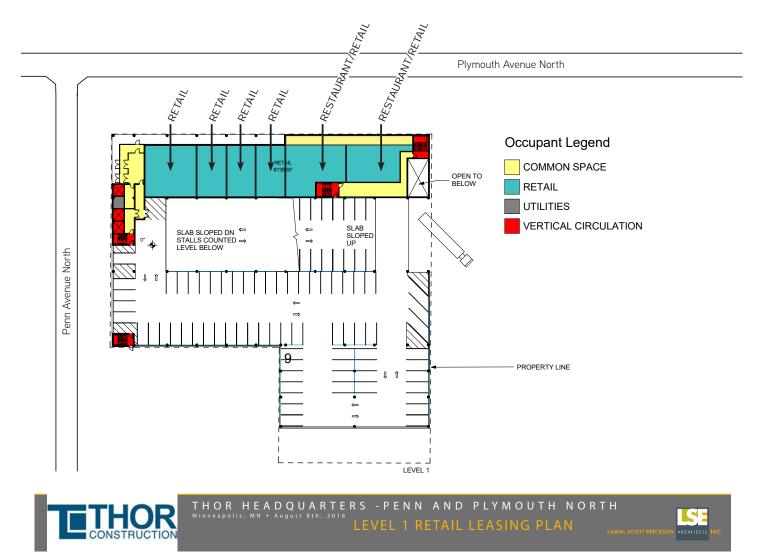

## Site Information

LocationSE corner of Penn Ave N & Plymouth Ave NDescriptionMixed use - Retail / Office / MedicalBuilding GLA69,420 square feet of mixed-use space (4 stories)Retail GLA8,736 square feet (street-level)

#### AVAILABLE FOR LEASE:

1,200 - 8,736 SF Spaces Available

| DEMOGRAPHICS:     | 1 Mile   | 3 Miles  | 5 Miles  |
|-------------------|----------|----------|----------|
| Population        | 21,460   | 169,101  | 442,639  |
| Median HH Income  | \$31,839 | \$49,305 | \$50,877 |
| Average HH Income | \$45,835 | \$76,798 | \$73,197 |
|                   |          |          |          |
| EMPLOYEE COUNTS:  | 1 Mile   | 2 Miles  | 3 Miles  |
| By Mile Radius    | 8,081    | 80,071   | 246,623  |

Daytime population 1,029 within 3 blocks

On-site parking

Delivering space Spring 2018

Secured underground and ramp parking

On bus line and bike route

Floor Plan

Iconic new mixed use development in heart of densely populated Near North Minneapolis. Strong daytime population with direct visibility to over 33,000 vehicles per day. On site customers with four (4) floors / 62,000 square feet of office users above retail component. Spaces for restaurant, retail and service uses available from 1,200 to 5,000+ square feet.