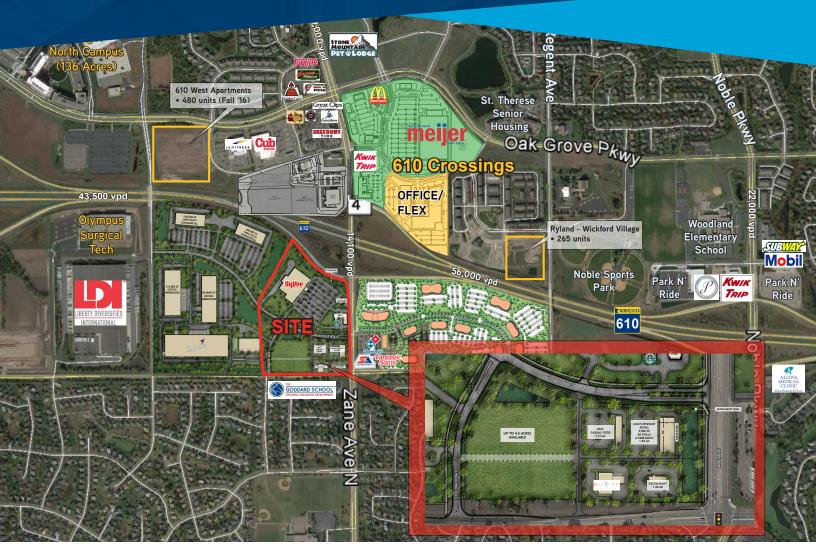

## 610 ZANE > SITE INFORMATION

| Location    | Hwy 610 at Zane Avenue N, Brooklyn Park, MN    |  |  |
|-------------|------------------------------------------------|--|--|
| Description | 150,000 SF Retail Center Anchored by New HyVee |  |  |
|             | Grocery Store                                  |  |  |
| Available   | Fall 2018                                      |  |  |

#### **TRAFFIC COUNTS:**

- > 93rd Avenue:4,700 cars/day
- > Zane Avenue: 14,100 cars/day
- > Highway 610: 56,000 cars/day

\* Source MNDOT 2014 traffic study

#### AVAILABLE FOR LEASE:

- > 9,200 SF Multi-tenant Strip Space Available Fall 2018
- > Build-to-Suit Opportunities
- > 2 PAD Sites Available

#### AREA TENANTS:

- > HyVee
- > Caribou Coffee
- > Jimmy Johns
- > Sammy's Pizza
- CherryBerryRoasted Pear

> LA Fitness

- > McDonald's> Cub Foods
- > KinderCare

COMMENTS:

Join the new HyVee now open, at the high traffic intersection of 610 and Zane Avenue. Excellent visibility to over 78,000 vehicles per day. PAD sites, build-to-suit and prime 1,200-5,000 sf spaces for lease.

# 610 ZANE - SITE PLAN

Brooklyn Park, MN 55443

Tom Palmquist 952 897 7739 tom.palmquist@colliers.com Mark Kampmeyer 952 897 7811 mark.kampmeyer@colliers.com

DEVELOPED, OWNED AND MANAGED BY RYAN COMPANIES