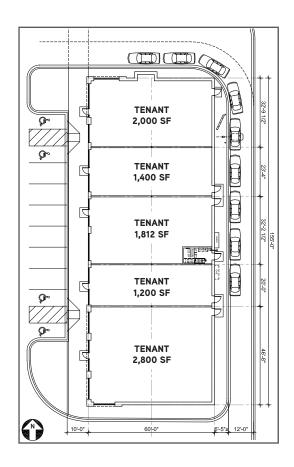

# 610 ZANE - SITE PLAN

Brooklyn Park, MN 55443

Tom Palmquist 952 897 7739 tom.palmquist@colliers.com Mark Kampmeyer 952 897 7811 mark.kampmeyer@colliers.com

DEVELOPED, OWNED AND MANAGED BY RYAN COMPANIES

#### AVAILABLE FOR LEASE:

- > 9,200 SF Multi-tenant Strip Space Available Fall 2018
- > Build-to-Suit Opportunities
- > 2 PAD Sites Available