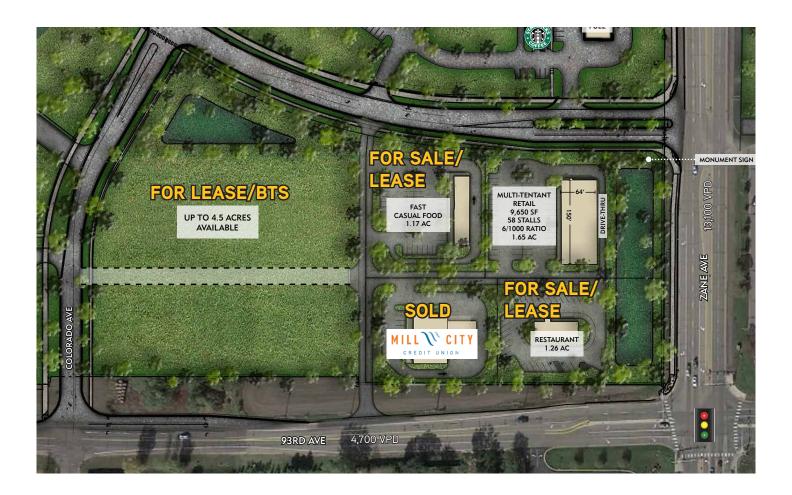

## 610 ZANE > SITE INFORMATION

| Location    | Hwy 610 at Zane Avenue N, Brooklyn Park, MN    |  |  |
|-------------|------------------------------------------------|--|--|
| Description | 150,000 SF Retail Center Anchored by New HyVee |  |  |
|             | Grocery Store                                  |  |  |
| Available   | Fall 2018                                      |  |  |

#### AVAILABLE FOR LEASE:

- > 9,200 SF Multi-tenant Strip Space Available Fall 2018
- > Build-to-Suit Opportunities
- > 2 PAD Sites Available

#### AREA TENANTS:

- > HyVee
- > Caribou Coffee
- > Jimmy Johns
- > Sammy's Pizza
- CherryBerryRoasted Pear

> LA Fitness

- > McDonald's> Cub Foods
- > KinderCare

COMMENTS:

Join the new HyVee now open, at the high traffic intersection of 610 and Zane Avenue. Excellent visibility to over 78,000 vehicles per day. PAD sites, build-to-suit and prime 1,200-5,000 sf spaces for lease.