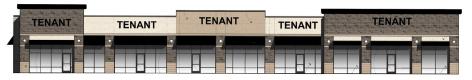

95,542  | \$75,060 | \$64,629 |
| Average HH Income | \$102,451 | \$84,947 | \$77,489 |

#### **TRAFFIC COUNTS:**

- > 93rd Avenue:4,700 cars/day
- > Zane Avenue: 14,100 cars/day
- > Highway 610: 56,000 cars/day

\* Source MNDOT 2014 traffic study

#### AVAILABLE FOR LEASE:

- > 9,200 SF Multi-tenant Strip Space Available Fall 2018
- > Build-to-Suit Opportunities
- > 2 PAD Sites Available

#### AREA TENANTS:

- > HyVee
- > Caribou Coffee
- > Jimmy Johns
- > Sammy's Pizza
- CherryBerryRoasted Pear

> LA Fitness

- > McDonald's> Cub Foods
- > KinderCare

COMMENTS:

Join the new HyVee now open, at the high traffic intersection of 610 and Zane Avenue. Excellent visibility to over 78,000 vehicles per day. PAD sites, build-to-suit and prime 1,200-5,000 sf spaces for lease.

#### **ELEVATION:**





## **CONTACT US**

Tom Palmquist 952 897 7739 tom.palmquist@colliers.com

Mark Kampmeyer 952 897 7811 mark.kampmeyer@colliers.com







# 610 ZANE - SITE PLAN

Brooklyn Park, MN 55443



Tom Palmquist 952 897 7739 tom.palmquist@colliers.com Mark Kampmeyer 952 897 7811 mark.kampmeyer@colliers.com



DEVELOPED, OWNED AND MANAGED BY RYAN COMPANIES



💟 in 🥏 🙆