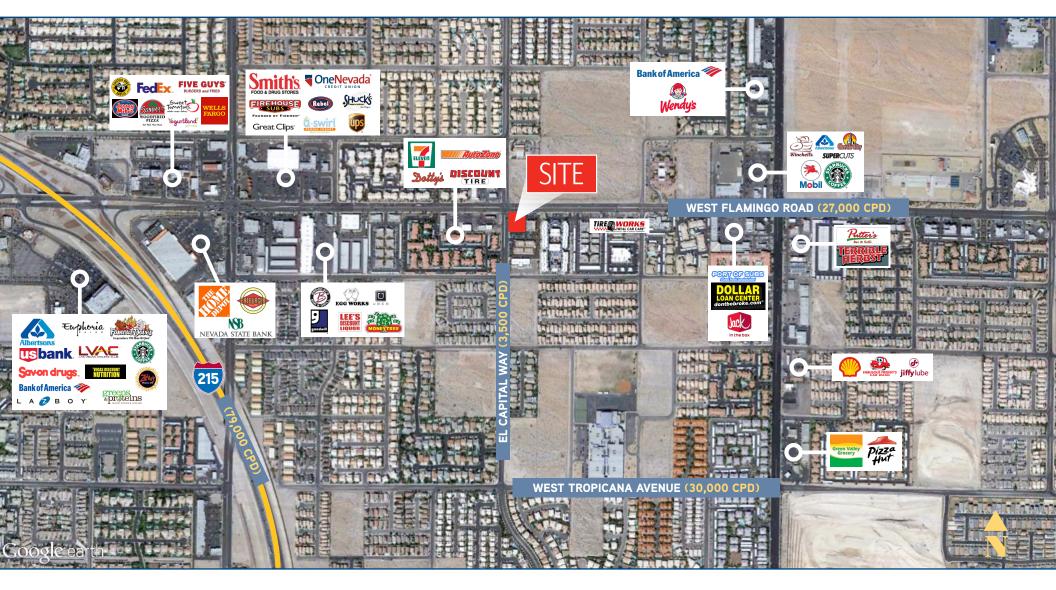

ullpen, and More!
- Pylon Signage Available on Flamingo Road
- Parking ratio of 5:1,000
- Move-in Ready

| DEMOGRAPHICS  |          |          |          |  |
|---------------|----------|----------|----------|--|
|               | 1 MILE   | 3 MILES  | 5 MILES  |  |
| POPULATION    | 20,525   | 152,596  | 329,802  |  |
| INCOME        | \$54,713 | \$60,332 | \$57,636 |  |
| HOUSING       | 9,256    | 68,435   | 148,048  |  |
| HOUSEHOLDS    | 8,641    | 63,143   | 135,748  |  |
| Claritas 2015 |          |          |          |  |



**BRETT RATHER** 

+1 702 575 1645

brett.rather@colliers.com

**STEVE NEIGER** 

+1 702 592 7187

steve.neiger@colliers.com

**CHRIS CLIFFORD** 

+1 702 277 0390

chris.clifford@colliers.com

# **Emerald Business Plaza**

\$1.00 PSF (NNN \$0.11) ±2,200 SF





**BRETT RATHER** 

+1 702 575 1645

brett.rather@colliers.com

**STEVE NEIGER** 

+1 702 592 7187 steve.neiger@colliers.com **CHRIS CLIFFORD** 

+1 702 277 0390 chris.clifford@colliers.com

# **Emerald Business Plaza**

\$1.00 PSF (NNN \$0.11) ±2,200 SF



## **SITE PLAN**





**BRETT RATHER** 

+1 702 575 1645

brett.rather@colliers.com

**STEVE NEIGER** 

+1 702 592 7187 steve.neiger@colliers.com **CHRIS CLIFFORD** 

+1 702 277 0390 chris.clifford@colliers.com

# **Emerald Business Plaza**

\$1.00 PSF (NNN \$0.11) ±2,200 SF



## **FLOOR PLAN**



**BRETT RATHER** 

+1 702 575 1645

brett.rather@colliers.com

**STEVE NEIGER** 

+1 702 592 7187

steve.neiger@colliers.com

**CHRIS CLIFFORD** 

+1 702 277 0390

chris.clifford@colliers.com

# **Emerald Business Plaza**

\$1.00 PSF (NNN \$