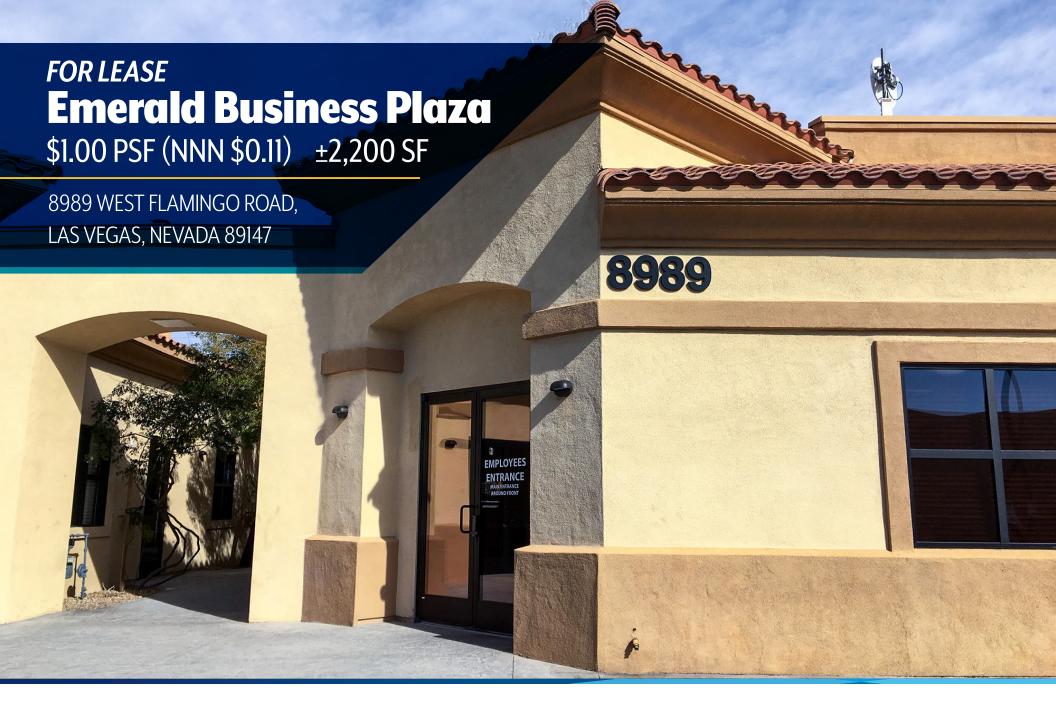

# **Emerald Business Plaza**

\$1.00 PSF (NNN \$0.11) ±2,200 SF

#### **PROPERTY HIGHLIGHTS**

- ±2,200 SF Space Available, Sharing space with Landlord
- \*By Appointment only, do not disturb tenant
- Easy access to I-215, Draws on Southwest and Summerlin Demographics
- 5 Perimeter Offices, Conference Room, Bullpen, and More!
- Pylon Signage Available on Flamingo Road
- Parking ratio of 5:1,000
- Move-in Ready