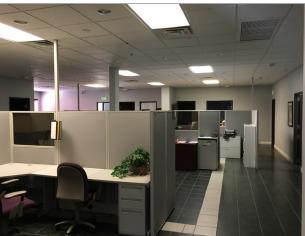

#### **PROPERTY HIGHLIGHTS**

- ±2,200 SF Space Available, Sharing space with Landlord
- \*By Appointment only, do not disturb tenant
- Easy access to I-215, Draws on Southwest and Summerlin Demographics
- 5 Perimeter Offices, Conference Room, Bullpen, and More!
- Pylon Signage Available on Flamingo Road
- Parking ratio of 5:1,000
- Move-in Ready