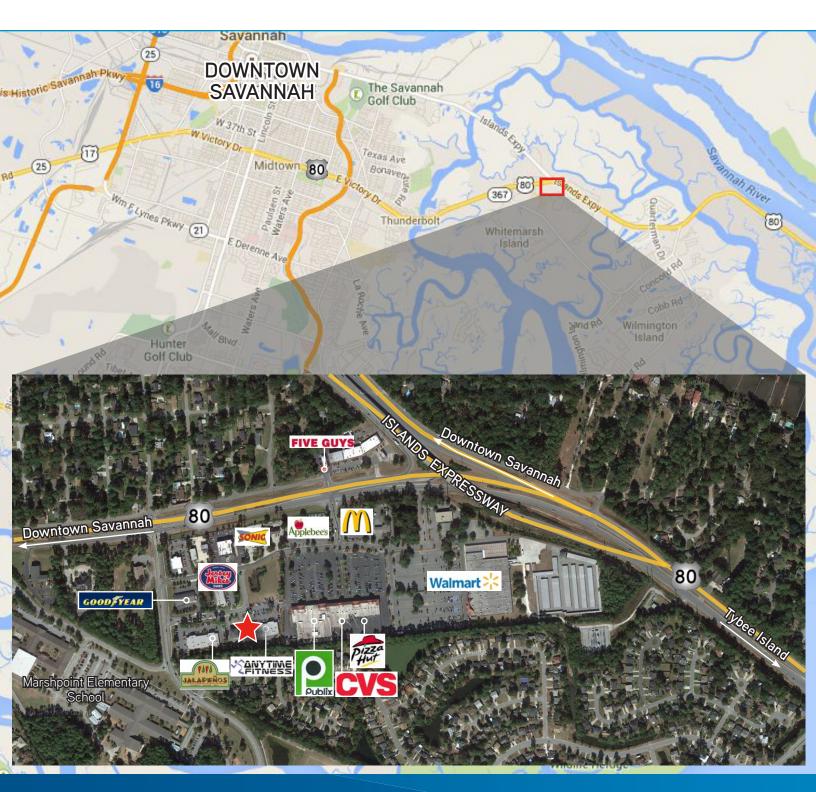

#### **TRAFFIC COUNTS\***

Highway 80 > Islands Expressway @ Hwy 80 > \*Source: GDOT 2015 28,000 vehicles per day 21,100 vehicles per day