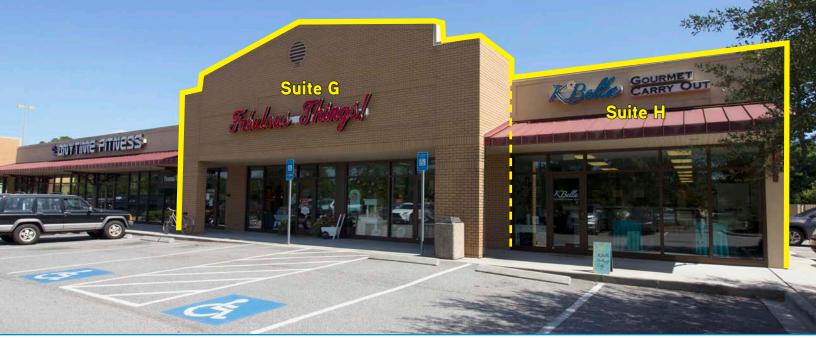

## 119 Charlotte Road

- Two suites available!
- Built in 2008
- Publix shadow center
- Co-tenants include Anytime Fitness and Papa's BBQ

#### SUITE G

- ±2,960 SF
- Flexible floor plan
- Perfect for a variety of commercial uses
- Formerly occupied by Fabulous Things

### SUITE H

- ±1,519 SF
- Equipped with kitchen improvements including a hood system
- Formerly occupied by K Bella's Gourmet Kitchen