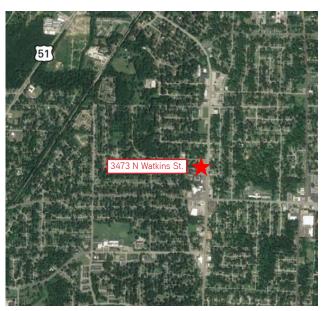

# 3473 N Watkins Street



MEMPHIS, TN 38127

### 22,660 SF AVAILABLE



#### **Building Amenities**

- > 22.660 SF available
- > Freestanding building
- > Currently configured as a daycare with classrooms
- > Approximately 1.87 acres
- > Built in 2009
- > Secure parking lot
- > Great visibility
- > Easy entrance & exit access
- Situated just north of the Frayser Blvd. and Watkins St. intersection and minutes away from I-40 and Hwy 51, making it convenient to Downtown and Midtown Memphis.



Located just north of the Frayser Blvd. and N. Watkins Street intersection

## 3473 N Watkins Street, Memphis, TN 38127 22,660 SF Available

Site Plan





#### Contact Us

AGENT: RON RILEY +1 901 312 5787 MEMPHIS, TN ron.riley@colliers.com

COLLIERS INTERNATIONAL 6363 Poplar Avenue, Suite 400 Memphis, TN 38119 +1 901 375 4800

www.colliers.com

Colliers