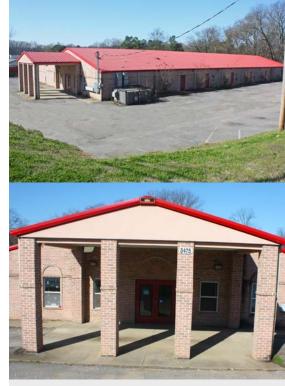

#### **Building Amenities**

- > 22.660 SF available
- > Freestanding building
- > Currently configured as a daycare with classrooms
- > Approximately 1.87 acres
- > Built in 2009
- > Secure parking lot
- > Great visibility
- > Easy entrance & exit access
- Situated just north of the Frayser Blvd. and Watkins St. intersection and minutes away from I-40 and Hwy 51, making it convenient to Downtown and Midtown Memphis.