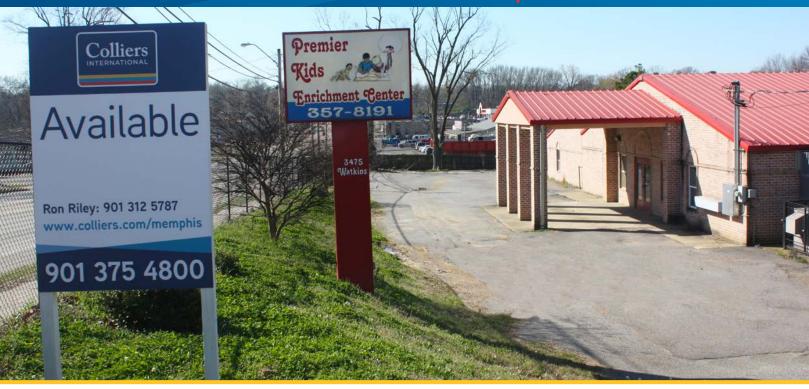

# 3473 N Watkins Street

MEMPHIS, TN 38127

### 22,660 SF AVAILABLE

#### **Building Amenities**

- > 22.660 SF available
- > Freestanding building
- > Currently configured as a daycare with classrooms
- > Approximately 1.87 acres
- > Built in 2009
- > Secure parking lot
- > Great visibility
- > Easy entrance & exit access
- Situated just north of the Frayser Blvd. and Watkins St. intersection and minutes away from I-40 and Hwy 51, making it convenient to Downtown and Midtown Memphis.

#### Contact Us

AGENT: RON RILEY +1 901 312 5787 MEMPHIS, TN ron.riley@colliers.com

COLLIERS INTERNATIONAL 6363 Poplar Avenue, Suite 400 Memphis, TN 38119 +1 901 375 4800

www.colliers.com

Colliers