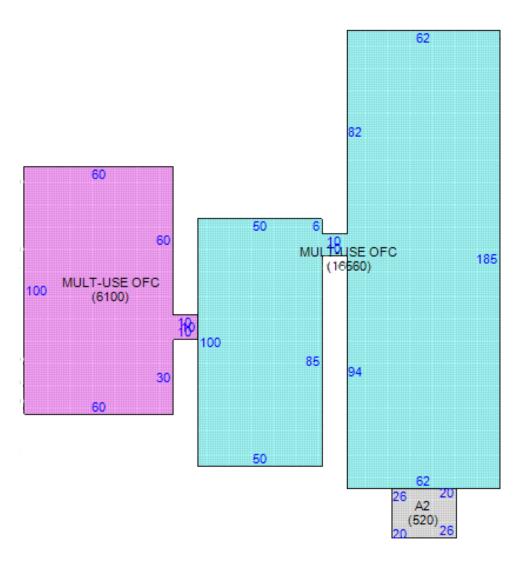

# 3473 N Watkins Street



MEMPHIS, TN 38127

### 22,660 SF AVAILABLE



#### **Building Amenities**

- > 22.660 SF available
- > Freestanding building
- > Currently configured as a daycare with classrooms
- > Approximately 1.87 acres
- > Built in 2009
- > Secure parking lot
- > Great visibility
- > Easy entrance & exit access
- Situated just north of the Frayser Blvd. and Watkins St. intersection and minutes away from I-40 and Hwy 51, making it convenient to Downtown and Midtown Memphis.



Located just north of the Frayser Blvd. and N. Watkins Street intersection

## 3473 N Watkins Street, Memphis, TN 38127 22,660 SF Available

Site Plan





#### Contact Us

AGENT: RON RILEY +1 901 312 5787 MEMPHIS, TN ron.riley@colliers.com

COLLIERS INTERNATIONAL 6363 Poplar Avenue, Suite 400 Memphis, TN 38119 +1 901 375 4800

www.colliers.com

Colliers