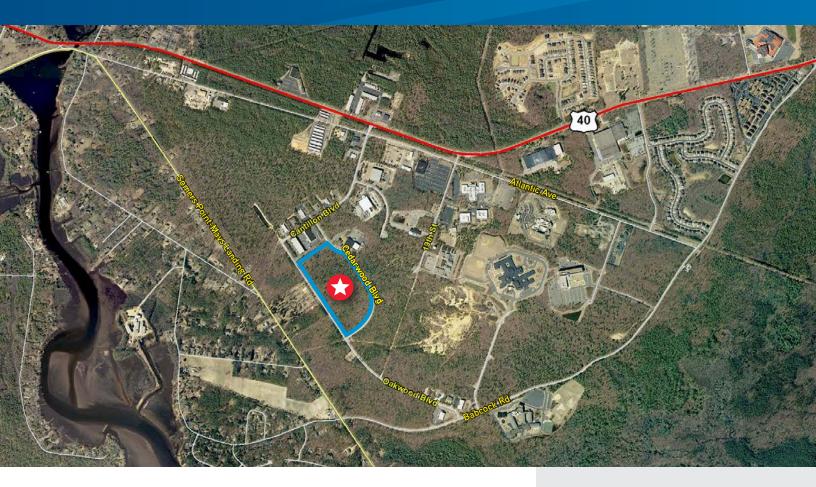

## **Property Features**

- > 27.5 acres approved for three buildings in the Hamilton Business Park
- > Two 81,000 SF buildings and one 71,000 SF building
- ightarrow Improved site with all utilities water, sewer, gas and electric
- > Close proximity to the Atlantic City Airport
- > Located 15 minutes from Atlantic City and nearby Atlantic City Expressway and Garden State Parkway on Route 40

The foregoing information was furnished to us by sources which we deem to be reliable, but no warranty or representation is made as to the accuracy thereof. Subject to correction of errors, omissions, change of price, prior sale or withdrawal from market without notice. The aerial image is intended to provide a general outline of the subject property. It is not a survey nor should it be relied upon for purposes of determining property lines or boundaries.