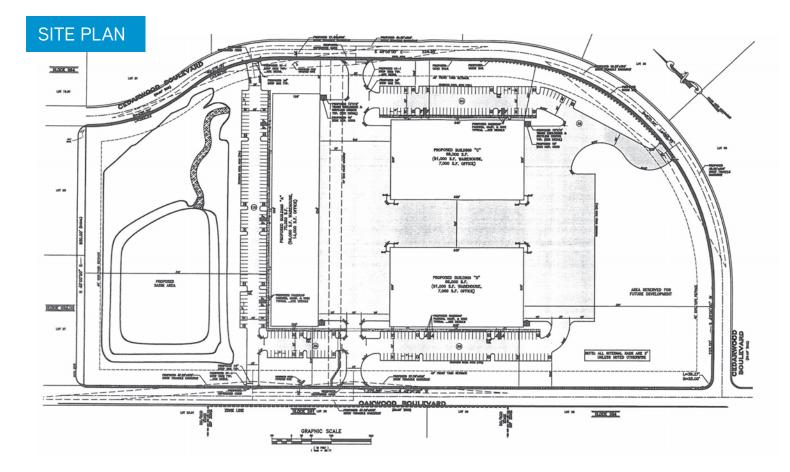

## **Property Features**

- > 27.5 acres approved for three buildings in the Hamilton Business Park
- > Two 81,000 SF buildings and one 71,000 SF building
- ightarrow Improved site with all utilities water, sewer, gas and electric
- > Close proximity to the Atlantic City Airport
- > Located 15 minutes from Atlantic City and nearby Atlantic City Expressway and Garden State Parkway on Route 40