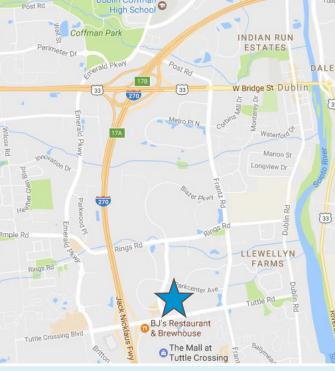

#### **LOCATION**

Located in Dublin, Ohio, (20 minutes northwest of downtown Columbus), just east of Interstate 270 on Blazer Parkway. Easily accessed by Tuttle Crossing/I-270 Interchange. Close proximity to Tuttle Mall as well as numerous restaurants, banks, gas stations, and hotels. Dublin is the largest suburban office market and offers excellent housing, schools and a business-friendly environment.