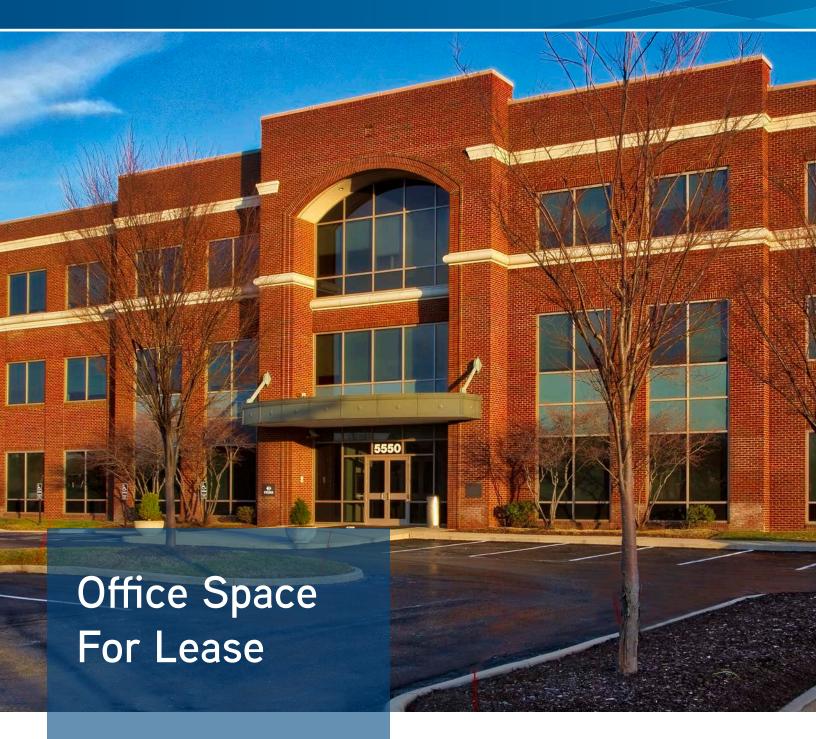

## Blazer I & II 5550 & 5600 Blazer Pkwy, Dublin, OH 43017

Three-story, multi-tenant Class A office buildings, consisting of 85,327 and 71,491 square feet. Easy access to Interstate 270, with restaurants and hotels within walking distance.

# 5550 & 5600 Blazer Pkwy, Dublin, OH