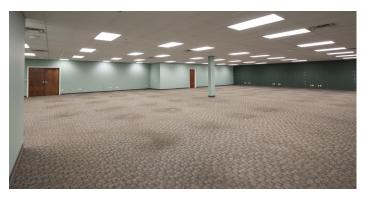

## Fully-equipped Medical Wet Lab Space

Flexible, fully-equipped pathology wet lab space for sale or lease in Midtown Memphis. Two office suites include large open office space and many private offices. Superior central location with excellent interstate access and close proximity to UT Medical Center, Memphis International Airport and FedEx.

The 37,680 square foot space includes:

- > Suite 1: 12,000 SF of office space
- > Suite 2: 14,280 SF lab space:
  - 6 separate labs with vents and plumbing
  - 1 lab space with 100% fresh air in/out
  - 5 labs with 80% fresh air
- > Suite 3: 11,400 SF of office space
- > Emergency back-up power