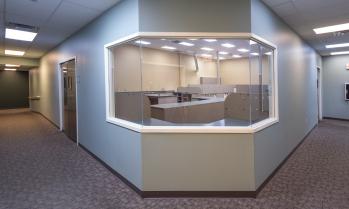

## Fully-equipped Medical Wet Lab Space

Flexible, fully-equipped pathology wet lab space for sale or lease in Midtown Memphis. Two office suites include large open office space and many private offices. Superior central location with excellent interstate access and close proximity to UT Medical Center, Memphis International Airport and FedEx.

The 37,680 square foot space includes:

- > Suite 1: 12,000 SF of office space
- > Suite 2: 14,280 SF lab space:
  - 6 separate labs with vents and plumbing
  - 1 lab space with 100% fresh air in/out
  - 5 labs with 80% fresh air
- > Suite 3: 11,400 SF of office space
- > Emergency back-up power