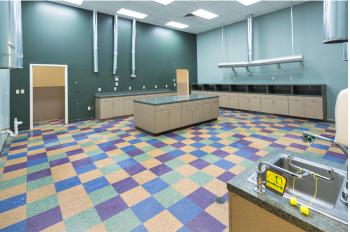

## Fully-equipped Medical Wet Lab Space

Flexible, fully-equipped pathology wet lab space for sale or lease in Midtown Memphis. Two office suites include large open office space and many private offices. Superior central location with excellent interstate access and close proximity to UT Medical Center, Memphis International Airport and FedEx.

The 37,680 square foot space includes:

- > Suite 1: 12,000 SF of office space
- > Suite 2: 14,280 SF lab space:
  - 6 separate labs with vents and plumbing
  - 1 lab space with 100% fresh air in/out
  - 5 labs with 80% fresh air
- > Suite 3: 11,400 SF of office space
- > Emergency back-up power