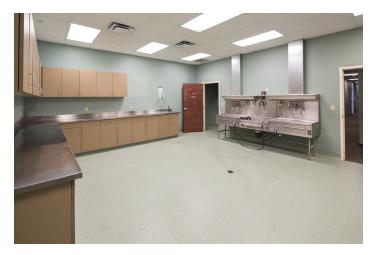

## Fully-equipped Medical Wet Lab Space

Flexible, fully-equipped pathology wet lab space for sale or lease in Midtown Memphis. Two office suites include large open office space and many private offices. Superior central location with excellent interstate access and close proximity to UT Medical Center, Memphis International Airport and FedEx.

The 37,680 square foot space includes:

- > Suite 1: 12,000 SF of office space
- > Suite 2: 14,280 SF lab space:
  - 6 separate labs with vents and plumbing
  - 1 lab space with 100% fresh air in/out
  - 5 labs with 80% fresh air
- > Suite 3: 11,400 SF of office space
- > Emergency back-up power