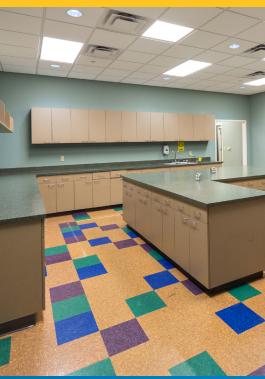

## Fully-equipped Medical Wet Lab Space

Flexible, fully-equipped pathology wet lab space for sale or lease in Midtown Memphis. Two office suites include large open office space and many private offices. Superior central location with excellent interstate access and close proximity to UT Medical Center, Memphis International Airport and FedEx.

The 37,680 square foot space includes:

- > Suite 1: 12,000 SF of office space
- > Suite 2: 14,280 SF lab space:
  - 6 separate labs with vents and plumbing
  - 1 lab space with 100% fresh air in/out
  - 5 labs with 80% fresh air
- > Suite 3: 11,400 SF of office space
- > Emergency back-up power