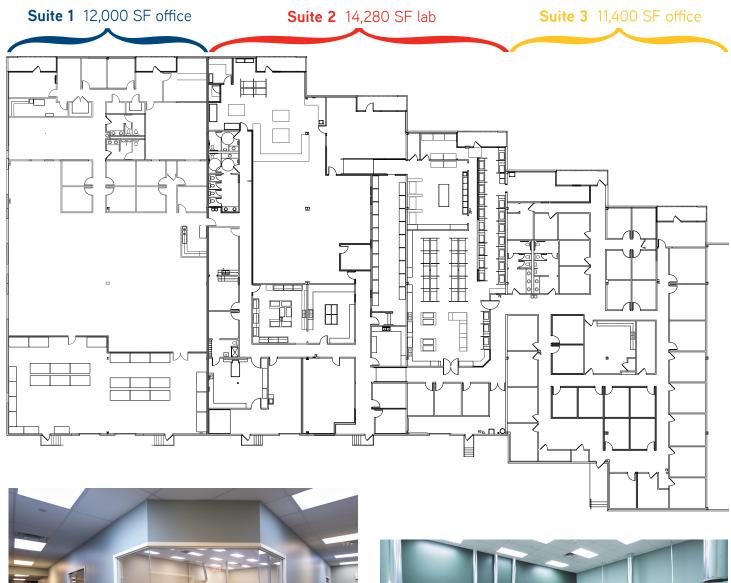

The 37,680 square foot space includes:

- > Suite 1: 12,000 SF of office space
- > Suite 2: 14,280 SF lab space:
  - 6 separate labs with vents and plumbing
  - 1 lab space with 100% fresh air in/out
  - 5 labs with 80% fresh air
- > Suite 3: 11,400 SF of office space
- > Emergency back-up power