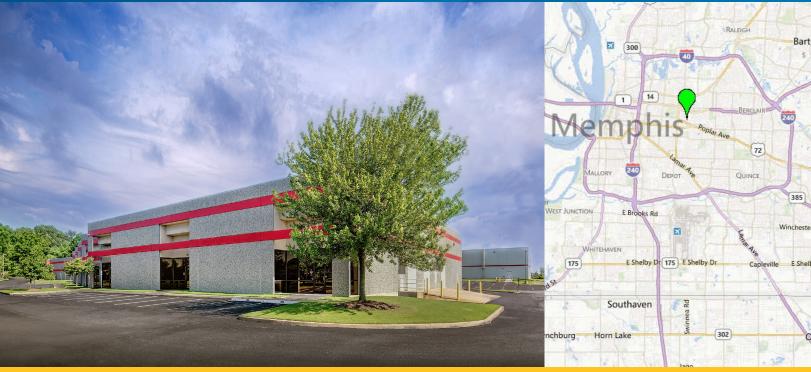

## AVAILABLE > 11,400 SF TO 37,680 SF Center City Lab Space

140 COLLINS STREET, MEMPHIS, TENNESSEE

## Fully-equipped Medical Wet Lab Space

Flexible, fully-equipped pathology wet lab space for sale or lease in Midtown Memphis. Two office suites include large open office space and many private offices. Superior central location with excellent interstate access and close proximity to UT Medical Center, Memphis International Airport and FedEx.