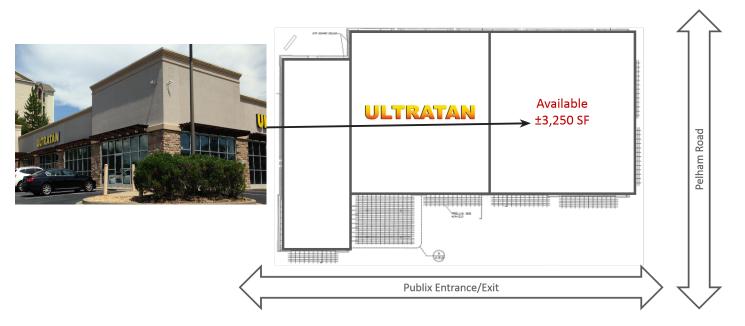

#### SITE PLAN:

This document has been prepared by Colliers International for advertising and general information only. Colliers International makes no guarantees, representations or warranties of any kind, expressed or implied, regarding the information including, but not limited to, warranties of content, accuracy and reliability. Any interested party should undertake their own inquiries as to the accuracy of the information. Colliers International excludes unequivocally all inferred or implied terms, conditions and warranties arising out of this document and excludes all liability for loss and damages arising there from. This publication is the copyrighted property of Colliers International and/or its licensor(s). ©2016. All rights reserved.

# **Property Features**

- > ±3,250 SF End Cap great visibility from Pelham Road
- > Great visibility from Pelham Road and primary entrance to Publix shopping center
- > Pylon sign availability on Pelham Road
- > Lease Rate: Call brokers for details