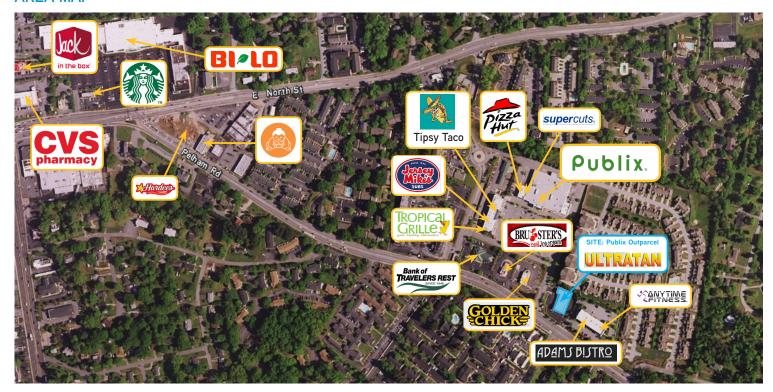

E   | 5-MILE   |
|-------------------|----------|----------|----------|
| POPULATION        | 11,878   | 68,840   | 168,490  |
| AVERAGE HH INCOME | \$56,436 | \$68,194 | \$70,640 |
| HOUSEHOLDS        | 5,857    | 30,104   | 71,420   |

### Traffic Count (2016)



20,800 VPD - Pelham Road



43,500 VPD - N. Pleasantburg Drive



18,100 VPD - E. North Street

**SCOTT BURGESS** 864 527 5434 DIRECT 864 297 4950 MAIN scott.burgess@colliers.com LANCE BYARS 864 527 5404 DIRECT 864 297 4950 MAIN lance.byars@colliers.com **COLLIERS INTERNATIONAL** 55 E. Camperdown Way, Suite 200 Greenville, South Carolina 29601

www.colliers.com/southcarolina

### FOR LEASE > RETAIL > OUTPARCEL OF PUBLIX SHOPPING CENTER

# Two Retail Spaces



219 PELHAM ROAD, GREENVILLE, SOUTH CAROLINA 29615

#### **AREA MAP**



#### SITE PLAN:



This document has been prepared by Colliers International for advertising and general information only. Colliers International makes no guarantees, representations or warranties of any kind, expressed or implied, regarding the information including, but not limited to, warranties of content, accuracy and reliability. Any interested party should undertake their own inquiries as to the accuracy of the information. Colliers International excludes unequivocally all inferred or implied terms, conditions and warranties arising out of this document and excludes all liability for loss and damages arising there from. This publication is the copyrighted property of Colliers International and/or its licensor(s). ©2016. All rights reserved.