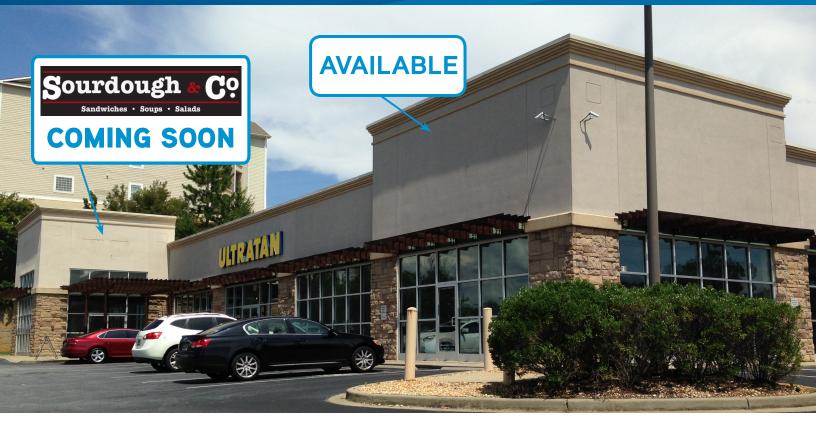

# Publix Outparcel

219 PELHAM RD, GREENVILLE, SOUTH CAROLINA 29615

## Retail Outparcel

Publix-anchored outparcel in Pelham Road's retail corridor. The shopping center is accessible from Pelham Road and E. North Street.

# **Property Features**

- > ±3,250 SF End Cap great visibility from Pelham Road
- > Great visibility from Pelham Road and primary entrance to Publix shopping center
- > Pylon sign availability on Pelham Road
- > Lease Rate: Call brokers for details

### FOR LEASE > RETAIL > OUTPARCEL OF PUBLIX SHOPPING CENTER

# Two Retail Spaces

219 PELHAM ROAD, GREENVILLE, SOUTH CAROLINA 29615