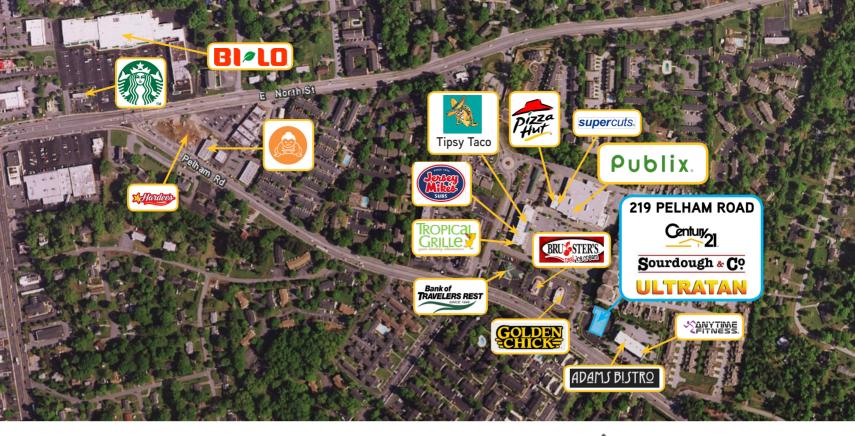

### Key Features/Highlights

- > Publix outparcel
- > ±8,100 SF
- > 100% leased
- > Strong tenants and credit
- > Significant term remaining on leases
- > Highly visible location on strong corridor
- > Price: \$2,102,620
- > CAP Rate: 7.25%
- > Email brokers for Offering Memorandum

#### Tenants