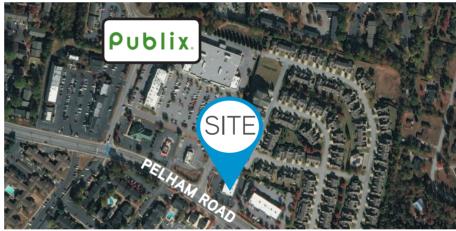

### Key Features/Highlights

- > Publix outparcel
- > ±8,100 SF
- > 100% leased
- > Strong tenants and credit
- > Significant term remaining on leases
- > Highly visible location on strong corridor
- > Price: \$2,102,620
- > CAP Rate: 7.25%
- > Email brokers for Offering Memorandum