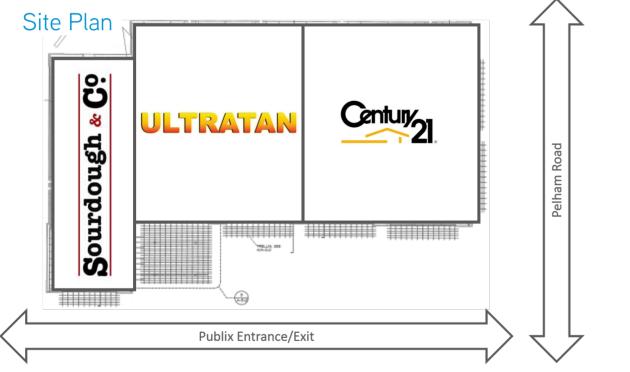

### Key Features/Highlights

- > Publix outparcel
- > ±8,100 SF
- > 100% leased
- > Strong tenants and credit
- > Significant term remaining on leases
- > Highly visible location on strong corridor
- > Price: \$2,102,620
- > CAP Rate: 7.25%
- > Email brokers for Offering Memorandum

#### Tenants