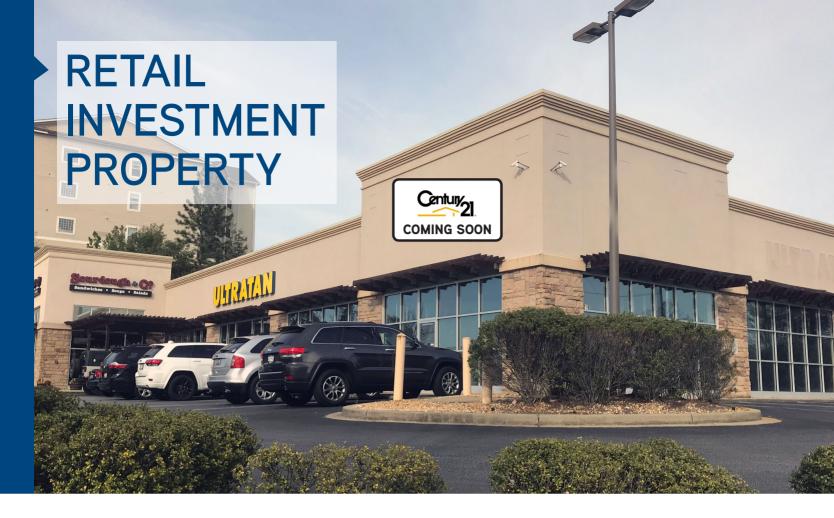

# FULLY LEASED INVESTMENT SALE

## 219 Pelham Road, Greenville, South Carolina

SCOTT BURGESS 864 527 5434 scott.burgess@colliers.com

LANCE BYARS 864 527 5404 lance.byars@colliers.com

### Key Features/Highlights

- > Publix outparcel
- > ±8,100 SF
- > 100% leased
- > Strong tenants and credit
- > Significant term remaining on leases
- > Highly visible location on strong corridor
- > Price: \$2,102,620
- > CAP Rate: 7.25%
- > Email brokers for Offering Memorandum