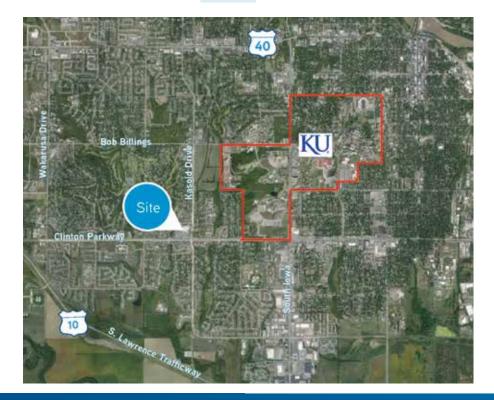

## **Property Description**

Great location in West Lawrence within a neighborhood center, anchored by Hy-Vee grocery store. Situated at the signaled intersection of Kasold Drive and Clinton Parkway where traffic counts average 20,595 CPD. The well-kept property has excellent parking and signage opportunities.