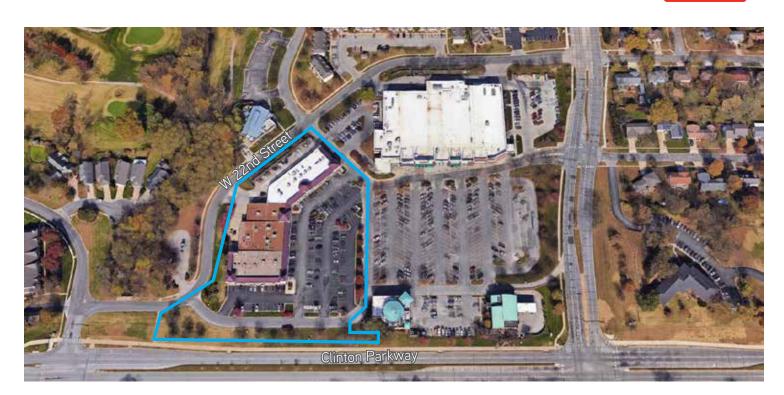

## **Property Description**

Great location in West Lawrence within a neighborhood center, anchored by Hy-Vee grocery store. Situated at the signaled intersection of Kasold Drive and Clinton Parkway where traffic counts average 20,595 CPD. The well-kept property has excellent parking and signage opportunities.

## Property Highlights

- > Available space: 1,800 SF up to 5,000 SF
- > Building size: 36,815 SF
- > Built in 1995
- > Zoning: PCD Planned Commercial Development
- > Lease rate: \$18.50 PSF, + proportionate share of expenses estimated at \$6.80 PSF