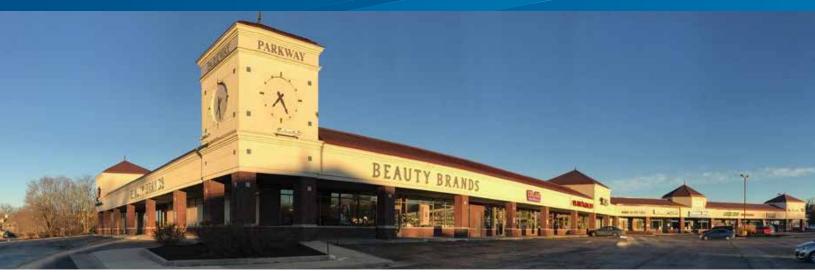

## **Property Description**

Great location in West Lawrence within a neighborhood center, anchored by Hy-Vee grocery store. Situated at the signaled intersection of Kasold Drive and Clinton Parkway where traffic counts average 20,595 CPD. The well-kept property has excellent parking and signage opportunities.

## Property Highlights

- > Available space: 1,800 SF up to 5,000 SF
- > Building size: 36,815 SF
- > Built in 1995
- > Zoning: PCD Planned Commercial Development
- > Lease rate: \$18.50 PSF, + proportionate share of expenses estimated at \$6.80 PSF