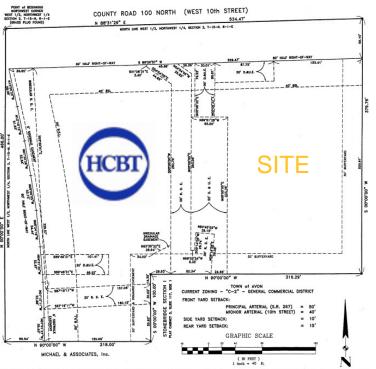

## Property Highlights

- > ± 1.6 acre development opportunity
- > At the signaled intersection of Avon Avenue and 100 N
- > Zoned C-2
- Close to neighborhoods and perfect for professional office and/or medical office use
- Adjacent to Hendricks County Bank, CVS, Speedway, Habitat for Humanity Restore, Rainbow Childcare facility, Anytime Fitness and more
- > Sale Price: \$425,000.00