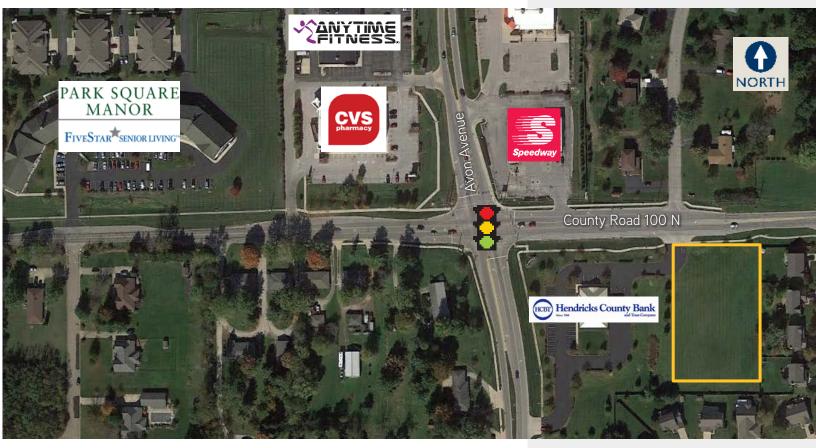

## Property Highlights

- > ± 1.6 acre development opportunity
- > At the signaled intersection of Avon Avenue and 100 N
- > Zoned C-2
- Close to neighborhoods and perfect for professional office and/or medical office use
- Adjacent to Hendricks County Bank, CVS, Speedway, Habitat for Humanity Restore, Rainbow Childcare facility, Anytime Fitness and more
- > Sale Price: \$425,000.00