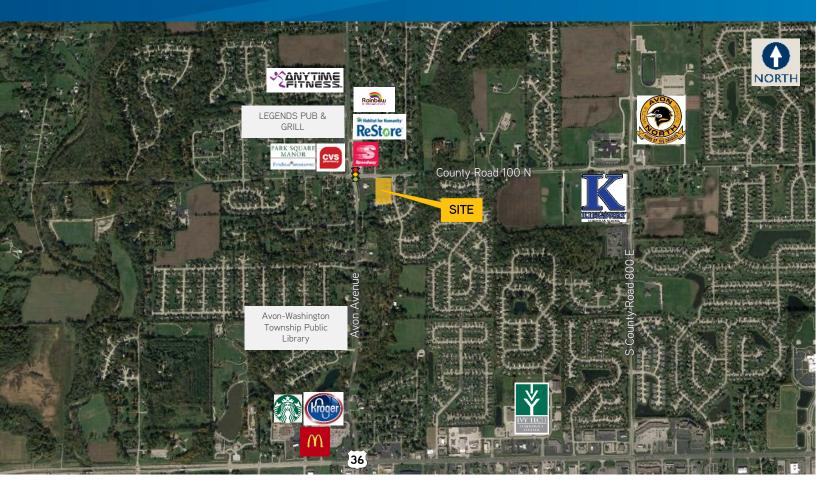

## Property Highlights

- > ± 1.6 acre development opportunity
- > At the signaled intersection of Avon Avenue and 100 N
- > Zoned C-2
- Close to neighborhoods and perfect for professional office and/or medical office use
- Adjacent to Hendricks County Bank, CVS, Speedway, Habitat for Humanity Restore, Rainbow Childcare facility, Anytime Fitness and more
- > Sale Price: \$425,000.00

## Aerial Map

| DEMOGRAPHICS                 |           |          |          |
|------------------------------|-----------|----------|----------|
|                              | 1 Mile    | 3 Miles  | 5 Miles  |
| Population 2016              | 6,299     | 34,546   | 99,259   |
| Population<br>Projected 2021 | 6,874     | 37,990   | 107,200  |
| Average<br>Household Income  | \$111,296 | \$95,623 | \$83,588 |
| Total Households<br>2016     | 2,362     | 12,344   | 35,914   |
| Households<br>Projected 2021 | 2,569     | 13,520   | 38,627   |