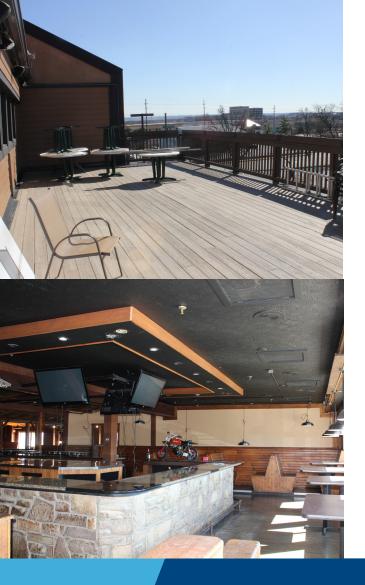

## **PROPERTY HIGHLIGHTS**

- 10,000 SF former restaurant available
- Directly on the busy commercial corridor-Route 4 (48,926 ADT)
- Co-tenant with Hooters
- Some FF&E staying
- Signange opportunities on both the building and monument sign
- Less than 1/2 mile from I-275
- Located at signalized intersection
- Large parking field
- Patio Seating