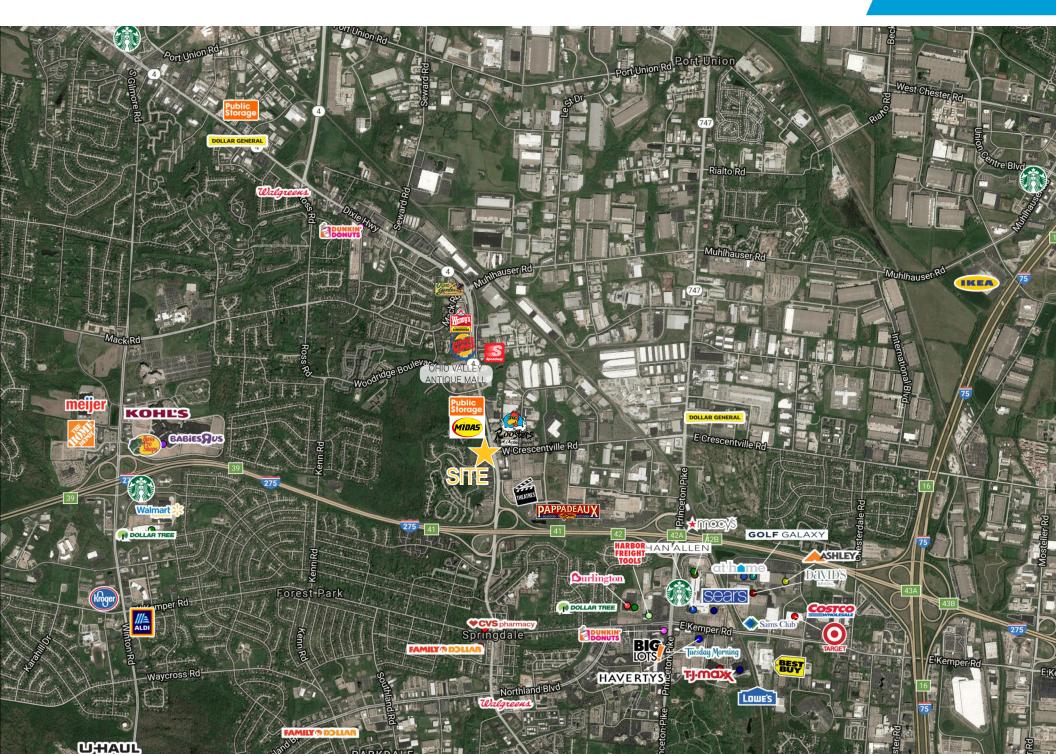

12183 Springfield Pike Cincinnati, Ohio 45246

Contact Us

**Justin Rex, MICP**<sup>™</sup> +1 513 562 2218 justin.rex@colliers.com

## FOR LEASE RETAIL

Colliers International 425 Walnut Street | Suite 1200 Cincinnati, OH 45202 P: +1 513 721 4200



## AERIAL



## SITE





## **PROPERTY HIGHLIGHTS**

- 10,000 SF former restaurant available
- Directly on the busy commercial corridor-Route 4 (48,926 ADT)
- Co-tenant with Hooters
- Some FF&E staying
- Signange opportunities on both the building and monument sign
- Less than 1/2 mile from I-275
- Located at signalized intersection
- Large parking field
- Patio Seating



| <b>Total Popu<br/>(1 mile)</b><br>6,867 |                                             | <b>(5 mile)</b><br>138,791 |
|-----------------------------------------|---------------------------------------------|----------------------------|
| Projected<br>(1 mile)<br>0.2%           | Population (<br>(3 mile)<br>0.1%            | Growth<br>(5 mile)<br>0.2% |
| <b>Total Hous</b><br>(1 mile)<br>3,143  |