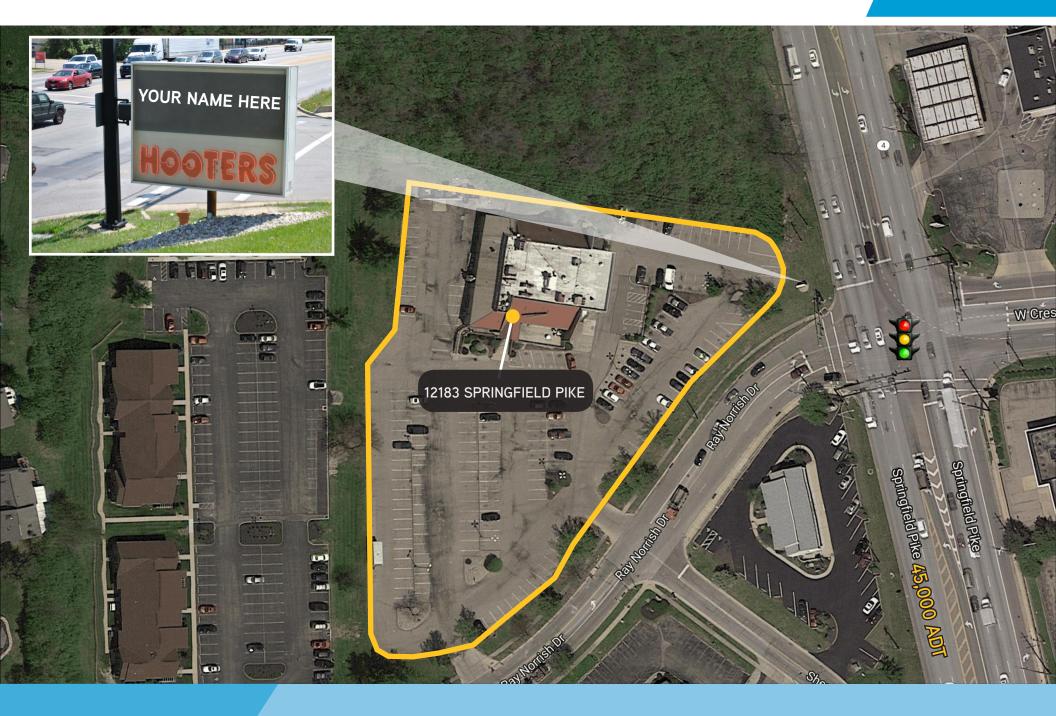

## SITE

## **PROPERTY HIGHLIGHTS**

- 10,000 SF former restaurant available
- Directly on the busy commercial corridor-Route 4 (48,926 ADT)
- Co-tenant with Hooters
- Some FF&E staying
- Signange opportunities on both the building and monument sign
- Less than 1/2 mile from I-275
- Located at signalized intersection
- Large parking field
- Patio Seating