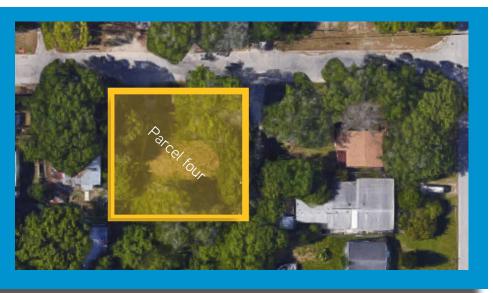

Parcel four is located directly south of 45th Avenue N. and is comprised of two platted lots, 15 and 16, which total 12,050± SF. Parcel four is zoned R-4 with a land use of RU.

Parcel # 03-31-16-01134-004-0150