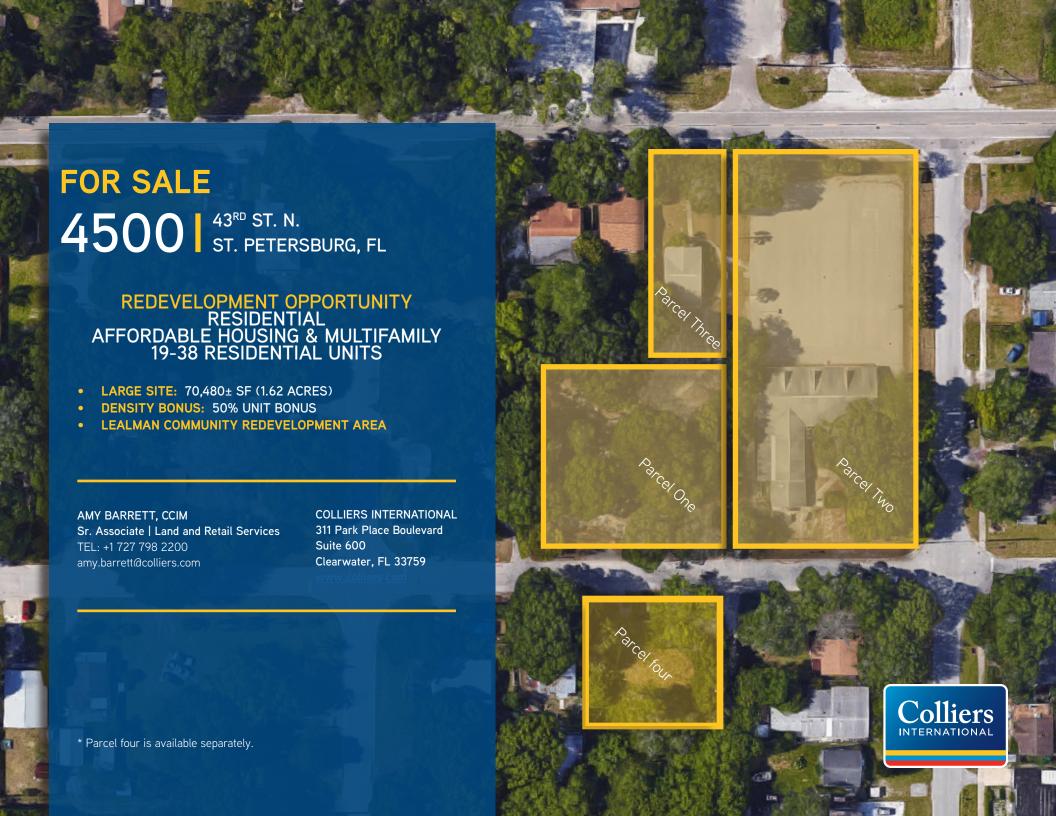

## **Property Description**

4500~43rd St. N., St. Petersburg FL is a four-building, three-parcel property totaling  $58,430\pm$  SF site space and  $9,160\pm$  SF of building space.

**Parcel one** is located in the southwest portion of the site with dimensions of 140x127, or  $17,780 \pm SF$  and consists of lots 7-9. It is zoned R-4 with a land use of RU.

Parcel # 03-31-16-01134-003-0010

**Parcel two** is the east parcel with frontage on 45th Avenue N., 43rd Street N., and 46th Avenue N. It's dimensions are 275x124, or 34,100± SF and it is zoned R-4 with a land use of I.

Parcel # 03-31-16-01134-003-0010

**Parcel three** is located in the northwest portion of the property with dimensions of 50x131, or 6,550± SF. It is zoned R-4 with a land use of RU.

Parcel # 03-31-16-01134-003-0160