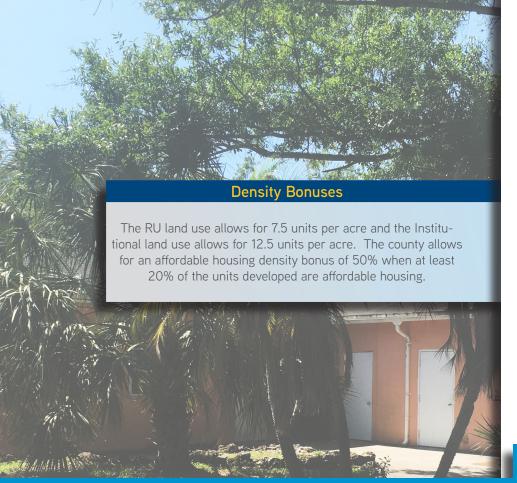

Parcel four is located directly south of 45th Avenue N. and is comprised of two platted lots, 15 and 16, which total 12,050± SF. Parcel four is zoned R-4 with a land use of RU.

Parcel # 03-31-16-01134-004-0150

## **Property Description**

4500~43rd St. N., St. Petersburg FL is a four-building, three-parcel property totaling  $58,430\pm$  SF site space and  $9,160\pm$  SF of building space.

**Parcel one** is located in the southwest portion of the site with dimensions of 140x127, or  $17,780 \pm SF$  and consists of lots 7-9. It is zoned R-4 with a land use of RU.

Parcel # 03-31-16-01134-003-0010

**Parcel two** is the east parcel with frontage on 45th Avenue N., 43rd Street N., and 46th Avenue N. It's dimensions are 275x124, or 34,100± SF and it is zoned R-4 with a land use of I.

Pa