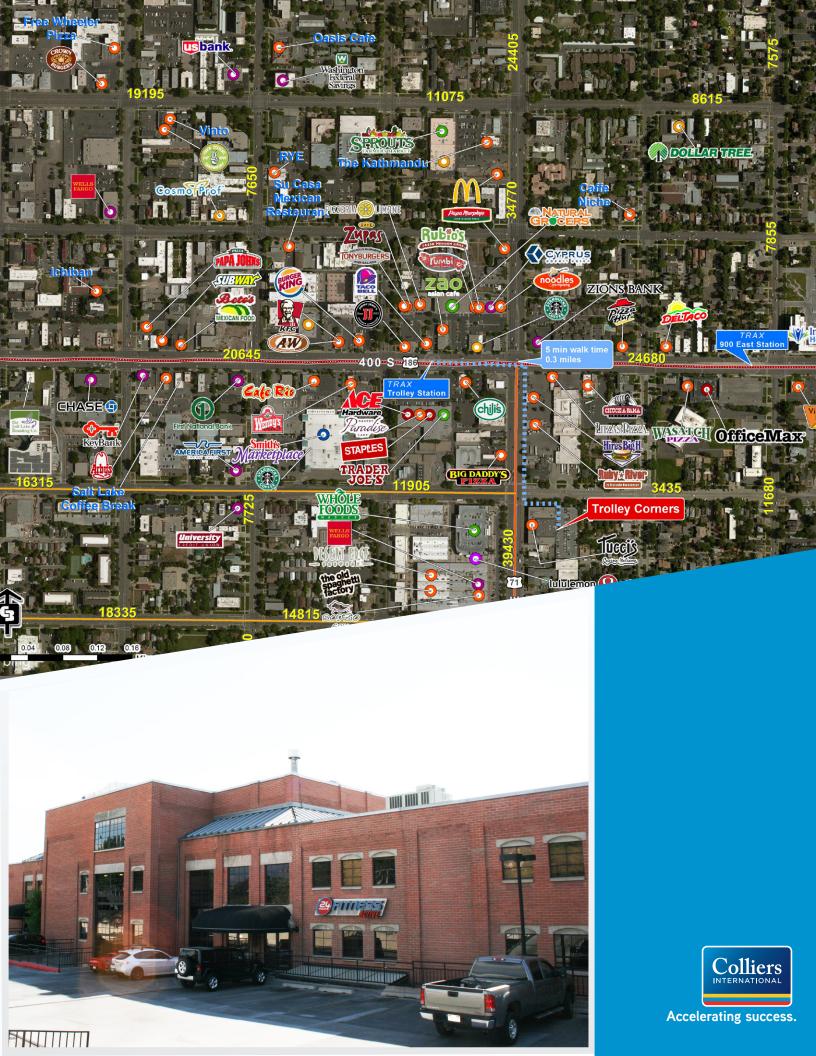

# Trolley Corners

## UNIQUE CREATIVE / CONTEMPORARY TROLLEY OFFICE SPACE

- \$22.00 PSF FULL SERVICE
- 587 12,155 RSF Max Contiguous
- Unique Architectural Style with Exposed Brick and Open Ceilings
- Easy Access to I-15 and I-80,
- Walking Distance to TRAX
- Several Spaces in Move In Condition
- Across the street from the Iconic Trolley Square
- Nearby: Whole Foods, Wells Fargo, and other fantastic shopping Amenities Fiber in the building: