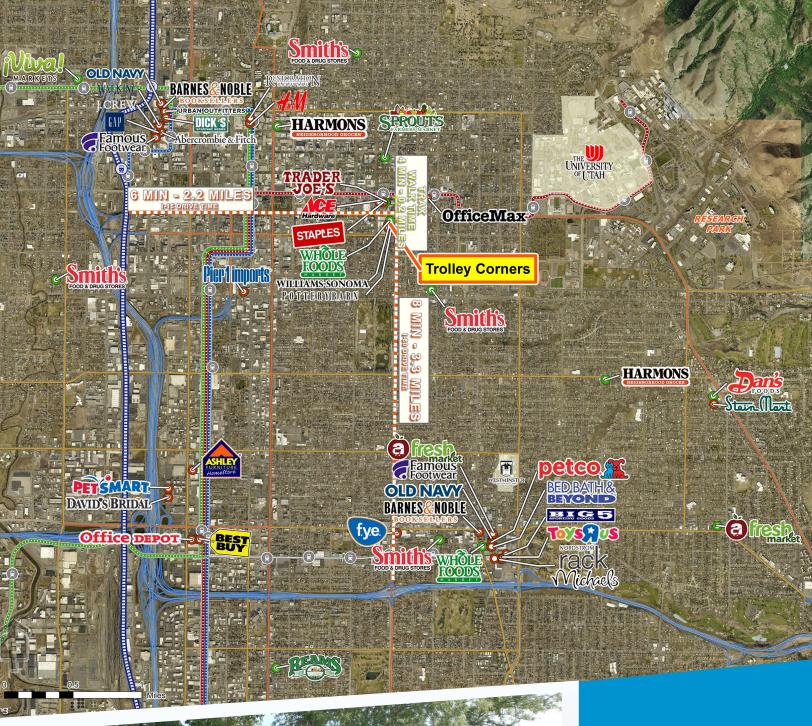

# Trolley Corners

## UNIQUE CREATIVE / CONTEMPORARY TROLLEY OFFICE SPACE

- \$22.00 PSF FULL SERVICE
- 587 12,155 RSF Max Contiguous
- Unique Architectural Style with Exposed Brick and Open Ceilings
- Easy Access to I-15 and I-80,
- Walking Distance to TRAX
- Several Spaces in Move In Condition
- Across the street from the Iconic Trolley Square
- Nearby: Whole Foods, Wells Fargo, and other fantastic shopping Amenities Fiber in the building: