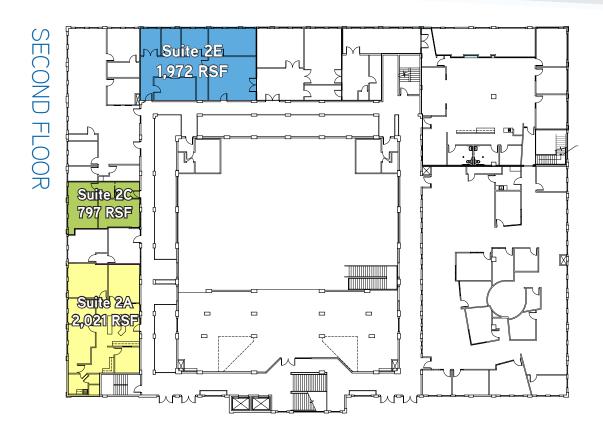

## UNIQUE CREATIVE / CONTEMPORARY TROLLEY OFFICE SPACE

- \$22.00 PSF FULL SERVICE
- 587 12,155 RSF Max Contiguous
- Unique Architectural Style with Exposed Brick and Open Ceilings
- Easy Access to I-15 and I-80,
- Walking Distance to TRAX
- Several Spaces in Move In Condition
- Across the street from the Iconic Trolley Square
- Nearby: Whole Foods, Wells Fargo, and other fantastic shopping Amenities Fiber in the building: