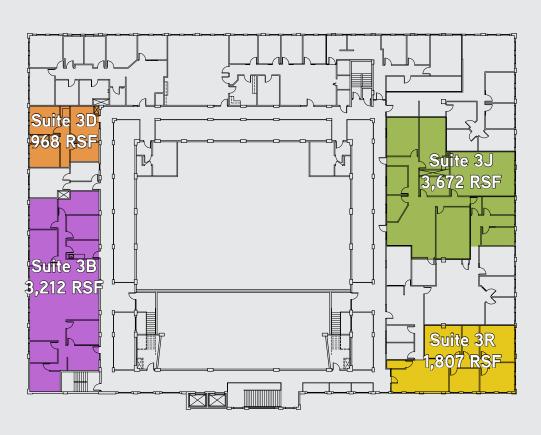

## UNIQUE CREATIVE / CONTEMPORARY TROLLEY OFFICE SPACE

- \$22.00 PSF FULL SERVICE
- 587 12,155 RSF Max Contiguous
- Unique Architectural Style with Exposed Brick and Open Ceilings
- Easy Access to I-15 and I-80,
- Walking Distance to TRAX
- Several Spaces in Move In Condition
- Across the street from the Iconic Trolley Square
- Nearby: Whole Foods, Wells Fargo, and other fantastic shopping Amenities Fiber in the building: