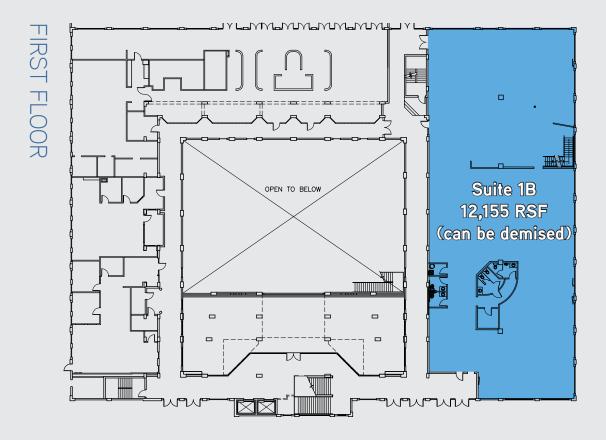

## UNIQUE CREATIVE / CONTEMPORARY TROLLEY OFFICE SPACE

- \$22.00 PSF FULL SERVICE
- 587 12,155 RSF Max Contiguous
- Unique Architectural Style with Exposed Brick and Open Ceilings
- Easy Access to I-15 and I-80,
- Walking Distance to TRAX
- Several Spaces in Move In Condition
- Across the street from the Iconic Trolley Square
- Nearby: Whole Foods, Wells Fargo, and other fantastic shopping Amenities Fiber in the building: