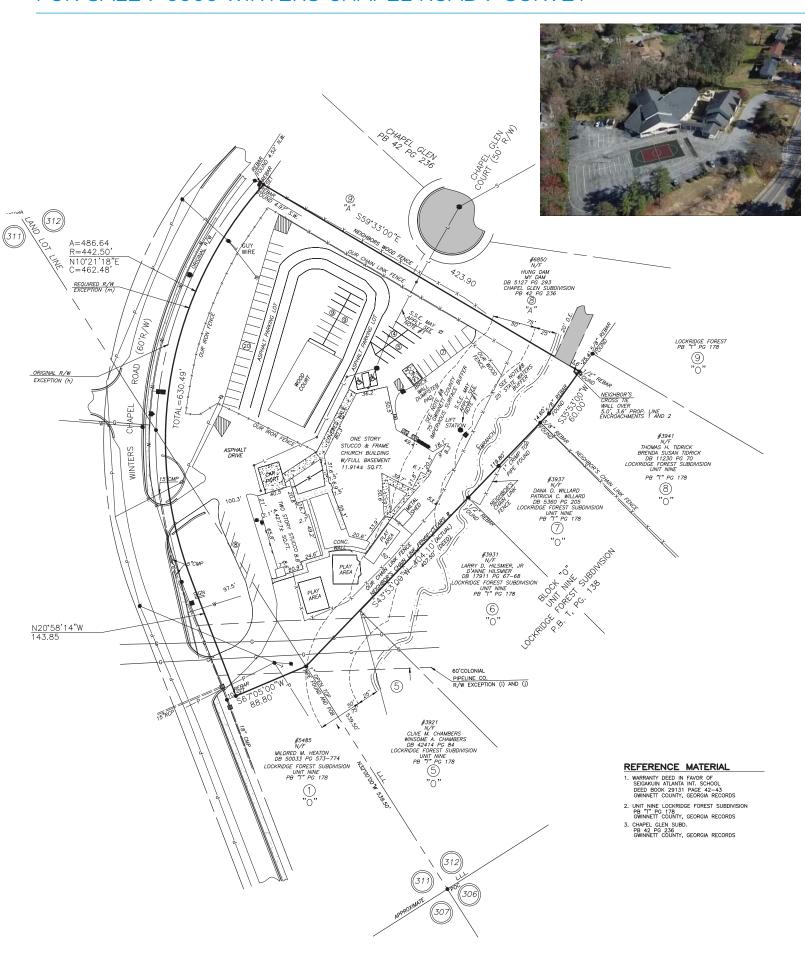

## AVAILABLE FOR SALE ±26,846 SF 2-BUILDING COMPLEX

# Colliers

# 5505 Winters Chapel Road

PEACHTREE CORNERS, GA 30360



### Key Features / Highlights

- Building 1 built in 1995; Building 2 built in 2007
- > +3.79 Acres
- > Over 130 parking spaces with room to grow
- > Sanctuary will seat over 200
- > Building 1: 7 classrooms (5 on main level, 2 on basement level)
- > Building 2: 7 classrooms (1 large classroom divisible to 2, each with sink)
- > Playground equipment available
- > Full kitchen
- > Fellowship hall
- > Business office with 2 offices



#### FOR SALE > 5505 WINTERS CHAPEL ROAD > SURVEY



### FOR SALE > 5505 WINTERS CHAPEL ROAD > ±26,846 TOTAL SF COMPLEX





#### FOR SALE > 5505 WINTERS CHAPEL ROAD > ±26,846 TOTAL SF COMPLEX



Building 2

#### Second Floor



#### Contact Us

JOSH GREGORY + 1 404 877 9210 josh.gregory@colliers.com

KAY HOCUTT + 1 404 877 9295 kay.hocutt@colliers.com



This document/email has been prepared by Colliers International for advertising and general information only. Colliers International makes no guarantees, representations or warranties of any kind, expressed or implied, regarding the information including, but not limited to, warranties of content, accuracy and reliability. Any interested party should undertake their own inquiries as to the accuracy of the information. Colliers International excludes unequivocally all inferred or implied t