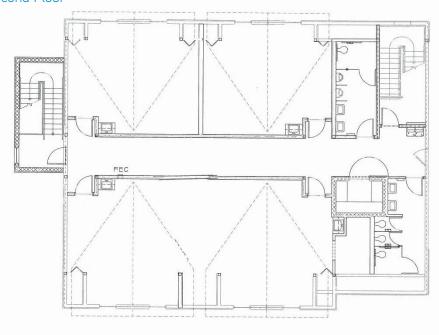

#### FOR SALE > 5505 WINTERS CHAPEL ROAD > ±26,846 TOTAL SF COMPLEX

Building 2

#### Second Floor