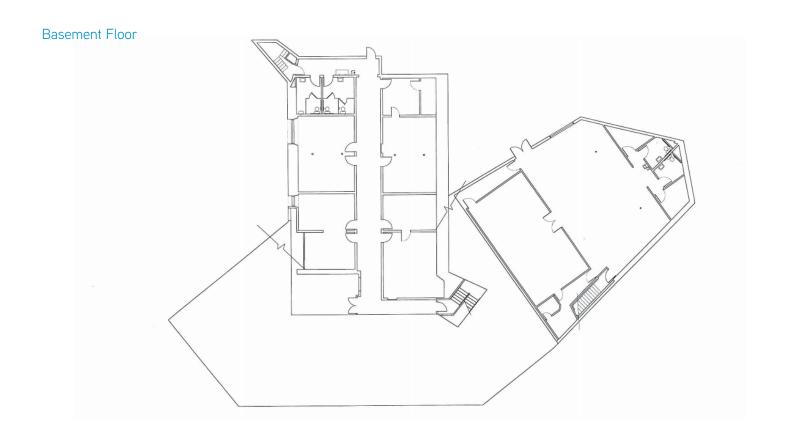

## AVAILABLE FOR SALE ±26,846 SF 2-BUILDING COMPLEX

# Colliers

# 5505 Winters Chapel Road

PEACHTREE CORNERS, GA 30360



### Key Features / Highlights

- Building 1 built in 1995; Building 2 built in 2007
- > +3.79 Acres
- > Over 130 parking spaces with room to grow
- > Sanctuary will seat over 200
- > Building 1: 7 classrooms (5 on main level, 2 on basement level)
- > Building 2: 7 classrooms (1 large classroom divisible to 2, each with sink)
- > Playground equipment available
- > Full kitchen
- > Fellowship hall
- > Business office with 2 offices



#### FOR SALE > 5505 WINTERS CHAPEL ROAD > SURVEY



### FOR SALE > 5505 WINTERS CHAPEL ROAD > ±26,846 TOTAL SF COMPLEX





#### FOR SALE > 5505 WINTERS CHAPEL ROAD > ±26,846 TOTAL SF COMPLEX



Building 2

#### Second Floor



#### Contact Us

JOSH GREGORY + 1 404 877 9210 josh.gregory@colliers.com

KAY HOCUTT + 1 404 877 9295 kay.hocutt@colliers.com



This document/email has been prepared by Colliers International for advertising and general information only. Colliers International makes no guarantees, representations or warranties of any kind, expressed or implied, regarding the information including, but not limited to, warranties of content, accuracy and reliability. Any interested party should undertake their own inquiries as to the accuracy of the information. Colliers International excludes unequivocally all inferred or implied terms, conditions and warranties arising out of this document and exclude