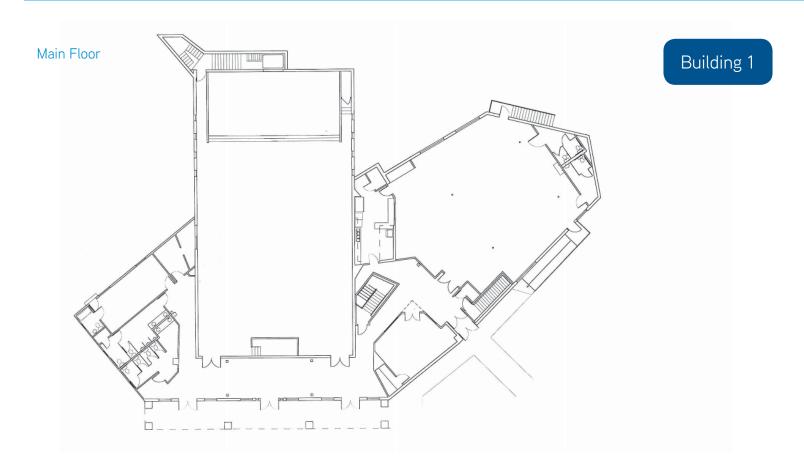

### FOR SALE > 5505 WINTERS CHAPEL ROAD > ±26,846 TOTAL SF COMPLEX

#### FOR SALE > 5505 WINTERS CHAPEL ROAD > ±26,846 TOTAL SF COMPLEX

Building 2