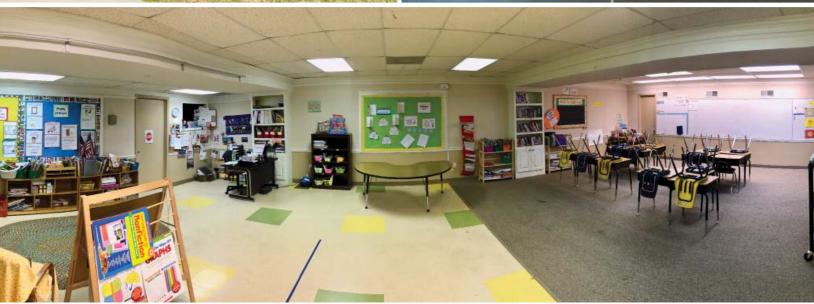

### Key Features / Highlights

- Building 1 built in 1995; Building 2 built in 2007
- > +3.79 Acres
- > Over 130 parking spaces with room to grow
- > Sanctuary will seat over 200
- > Building 1: 7 classrooms (5 on main level, 2 on basement level)
- > Building 2: 7 classrooms (1 large classroom divisible to 2, each with sink)
- > Playground equipment available
- > Full kitchen
- > Fellowship hall
- > Business office with 2 offices

#### FOR SALE > 5505 WINTERS CHAPEL ROAD > ±26,846 TOTAL SF COMPLEX

Building 2