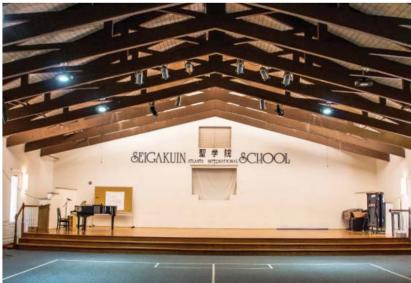

### Key Features / Highlights

- Building 1 built in 1995; Building 2 built in 2007
- > +3.79 Acres
- > Over 130 parking spaces with room to grow
- > Sanctuary will seat over 200
- > Building 1: 7 classrooms (5 on main level, 2 on basement level)
- > Building 2: 7 classrooms (1 large classroom divisible to 2, each with sink)
- > Playground equipment available
- > Full kitchen
- > Fellowship hall
- > Business office with 2 offices

### FOR SALE > 5505 WINTERS CHAPEL ROAD > ±26,846 TOTAL SF COMPLEX