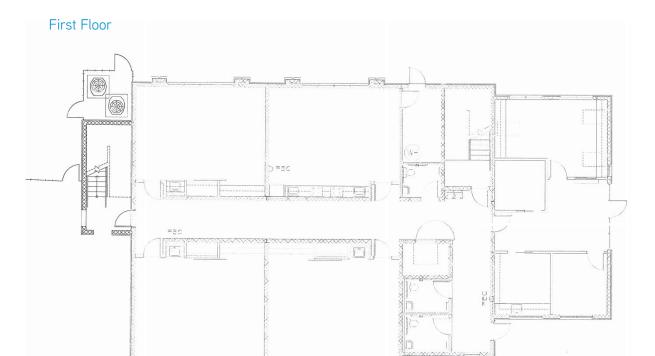

## AVAILABLE FOR SALE ±26,846 SF 2-BUILDING COMPLEX

# Colliers

# 5505 Winters Chapel Road

PEACHTREE CORNERS, GA 30360



### Key Features / Highlights

- Building 1 built in 1995; Building 2 built in 2007
- > +3.79 Acres
- > Over 130 parking spaces with room to grow
- > Sanctuary will seat over 200
- > Building 1: 7 classrooms (5 on main level, 2 on basement level)
- > Building 2: 7 classrooms (1 large classroom divisible to 2, each with sink)
- > Playground equipment available
- > Full kitchen
- > Fellowship hall
- > Business office with 2 offices



#### FOR SALE > 5505 WINTERS CHAPEL ROAD > SURVEY



### FOR SALE > 5505 WINTERS CHAPEL ROAD > ±26,846 TOTAL SF COMPLEX





#### FOR SALE > 5505 WINTERS CHAPEL ROAD > ±26,846 TOTAL SF COMPLEX



Building 2

#### Second Floor



#### Contact Us

JOSH GREGORY + 1 404 877 9210 josh.gregory@colliers.com

KAY HOCUTT + 1 404 877 9295 kay.hocutt@colliers.com



This document/email has been prepared by Colliers International for advertising and general information only. Colliers International makes no guarantees, representations or warranties of any kind, expressed or implied, regarding the information including, but not limited to, warranties of content, accuracy and reliability. Any interested party should undertake their own inquiries as to the accuracy of the information. Colliers International excludes unequivocally all inferred or implied terms, conditions and warranties arising out of this document and excludes all liability for loss and damages arising there from. This publicati