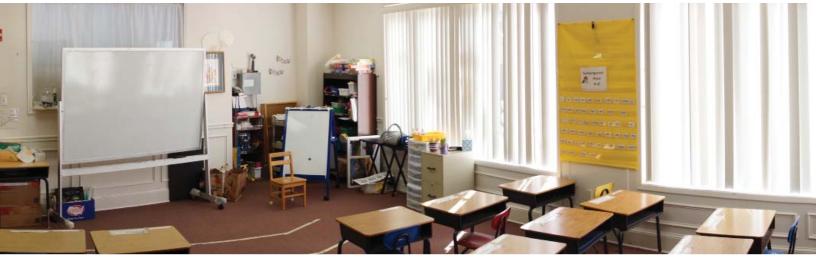

### Key Features / Highlights

- Building 1 built in 1995; Building 2 built in 2007
- > +3.79 Acres
- > Over 130 parking spaces with room to grow
- > Sanctuary will seat over 200
- > Building 1: 7 classrooms (5 on main level, 2 on basement level)
- > Building 2: 7 classrooms (1 large classroom divisible to 2, each with sink)
- > Playground equipment available
- > Full kitchen
- > Fellowship hall
- > Business office with 2 offices

#### Second Floor