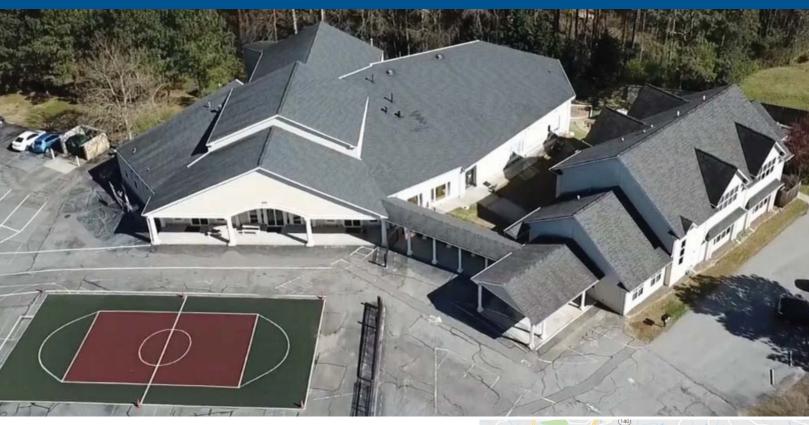

## AVAILABLE FOR SALE ±26,846 SF 2-BUILDING COMPLEX

# 5505 Winters Chapel Road

PEACHTREE CORNERS, GA 30360

### Key Features / Highlights

- Building 1 built in 1995; Building 2 built in 2007
- > +3.79 Acres
- > Over 130 parking spaces with room to grow
- > Sanctuary will seat over 200
- > Building 1: 7 classrooms (5 on main level, 2 on basement level)
- > Building 2: 7 classrooms (1 large classroom divisible to 2, each with sink)
- > Playground equipment available
- > Full kitchen
- > Fellowship hall
- > Business office with 2 offices