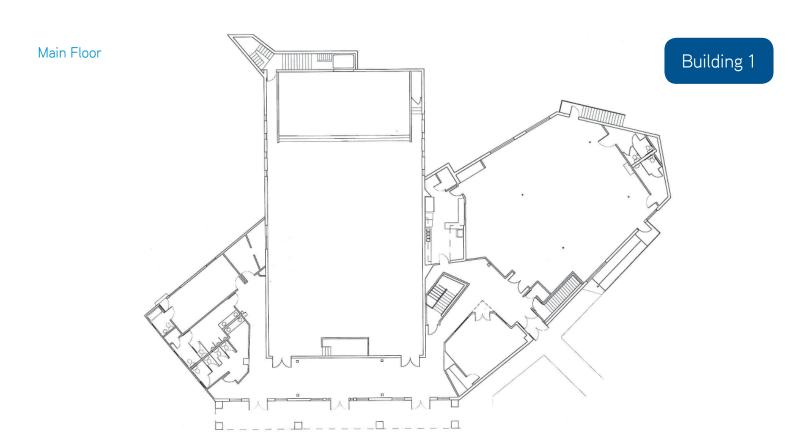

## FOR SALE > 5505 WINTERS CHAPEL ROAD > ±26,846 TOTAL SF COMPLEX

#### First Floor

Building 2