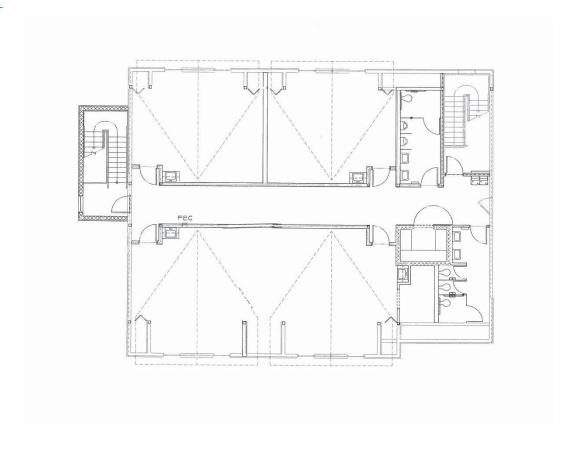

## FOR SALE > 5505 WINTERS CHAPEL ROAD > ±26,846 TOTAL SF COMPLEX

#### Second Floor