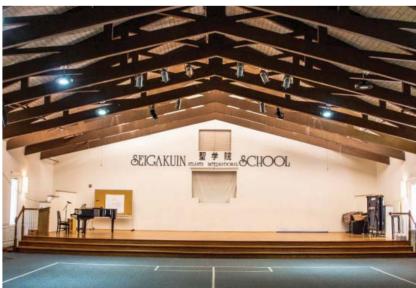

## Key Features / Highlights

- Price drastically reduced
- Motivated seller
- > Building 1 built in 1995; Building 2 built in 2007
- > ±3.79 Acres
- Over 130 parking spaces with room to grow
- > Sanctuary will seat over 200
- Building 1: 9 classrooms and a principal/pastor's office
- > Building 2: 7 classrooms (1 large classroom divisible to 2, each with sink), a business office with 2 additional offices
- > Playground equipment available
- > Full kitchen and fellowship hall in Building 1