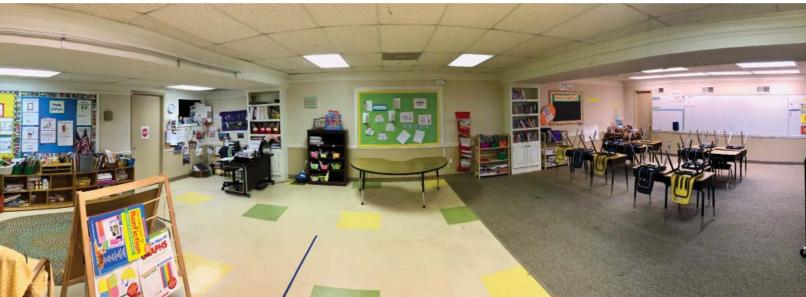

## Key Features / Highlights

- Price drastically reduced
- Motivated seller
- > Building 1 built in 1995; Building 2 built in 2007
- > ±3.79 Acres
- Over 130 parking spaces with room to grow
- > Sanctuary will seat over 200
- Building 1: 9 classrooms and a principal/pastor's office
- > Building 2: 7 classrooms (1 large classroom divisible to 2, each with sink), a business office with 2 additional offices
- > Playground equipment available
- > Full kitchen and fellowship hall in Building 1