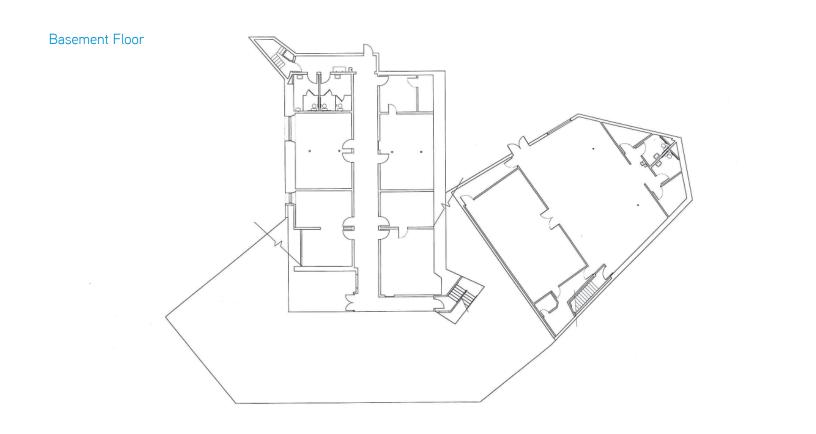

ters Chapel Road

PEACHTREE CORNERS, GA 30360



## Key Features / Highlights

- Price drastically reduced
- Motivated seller
- > Building 1 built in 1995; Building 2 built in 2007
- > ±3.79 Acres
- Over 130 parking spaces with room to grow
- > Sanctuary will seat over 200
- Building 1: 9 classrooms and a principal/pastor's office
- > Building 2: 7 classrooms (1 large classroom divisible to 2, each with sink), a business office with 2 additional offices
- > Playground equipment available
- > Full kitchen and fellowship hall in Building 1



JOSH GREGORY + 1 404 877 9210 DIRECT josh.gregory@colliers.com KAY HOCUTT + 1 404 877 9295 DIRECT kay.hocutt@colliers.com

#### FOR SALE > 5505 WINTERS CHAPEL ROAD > SURVEY



## FOR SALE $\gt$ 5505 WINTERS CHAPEL ROAD $\gt$ ±26,846 TOTAL SF COMPLEX





## FOR SALE > 5505 WINTERS CHAPEL ROAD > ±26,846 TOTAL SF COMPLEX

#### First Floor

Building 2



#### Second Floor



### FOR SALE > 5505 WINTERS CHAPEL ROAD > ±26,846 TOTAL SF COMPLEX









Click to view property video

JOSH GREGORY + 1 404 877 9210 DIRECT josh.gregory@colliers.com

KAY HOCUTT + 1 404 877 9295 DIRECT kay.hocutt@colliers.com