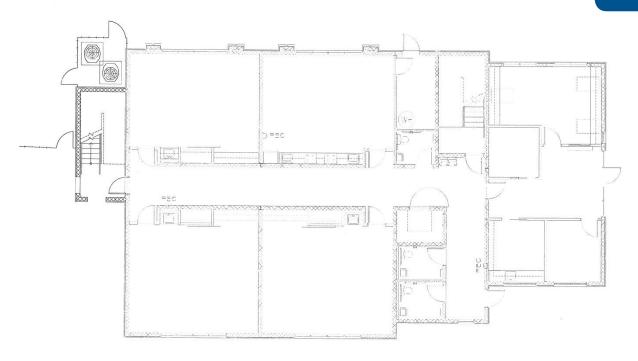

## FOR SALE > 5505 WINTERS CHAPEL ROAD > ±26,846 TOTAL SF COMPLEX

#### First Floor

Building 2