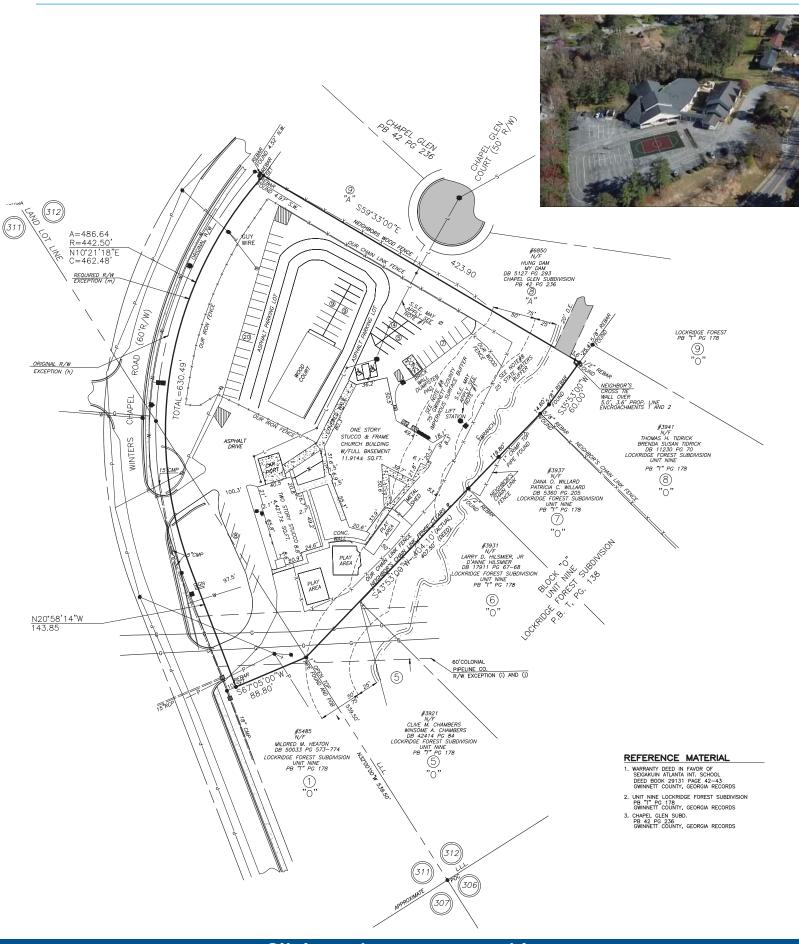

## AVAILABLE FOR SALE ±26,846 SF 2-BUILDING COMPLEX



# 5505 Winters Chapel Road

PEACHTREE CORNERS, GA 30360



## Key Features / Highlights

- Price drastically reduced
- Motivated seller
- > Building 1 built in 1995; Building 2 built in 2007
- > ±3.79 Acres
- Over 130 parking spaces with room to grow
- > Sanctuary will seat over 200
- Building 1: 9 classrooms and a principal/pastor's office
- > Building 2: 7 classrooms (1 large classroom divisible to 2, each with sink), a business office with 2 additional offices
- > Playground equipment available
- > Full kitchen and fellowship hall in Building 1



JOSH GREGORY + 1 404 877 9210 DIRECT josh.gregory@colliers.com KAY HOCUTT + 1 404 877 9295 DIRECT kay.hocutt@colliers.com

#### FOR SALE > 5505 WINTERS CHAPEL ROAD > SURVEY



## FOR SALE $\gt$ 5505 WINTERS CHAPEL ROAD $\gt$ ±26,846 TOTAL SF COMPLEX





## FOR SALE > 5505 WINTERS CHAPEL ROAD > ±26,846 TOTAL SF COMPLEX

#### First Floor

Building 2



#### Second Floor



### FOR SALE > 5505 WINTERS CHAPEL ROAD > ±26,846 TOTAL SF COMPLEX









Click to view property video

JOSH GREGORY + 1 404 877 9210 DIRECT josh.gregory@colliers.com

KAY HOCUTT + 1 404 877 9295 DIRECT kay.hocutt@colliers.com