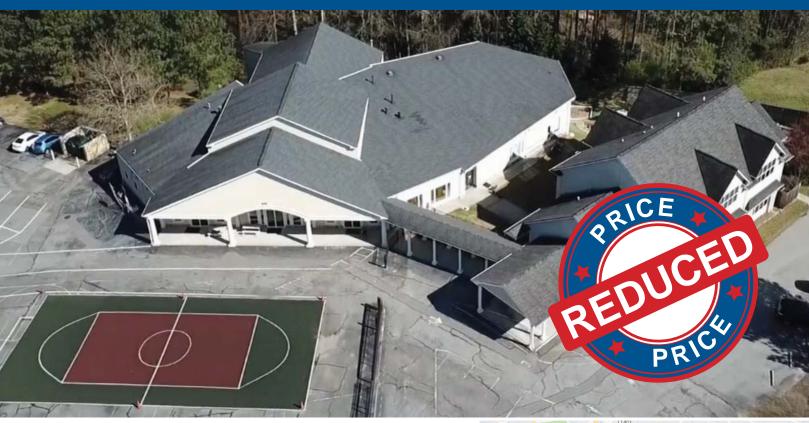

## AVAILABLE FOR SALE ±26,846 SF 2-BUILDING COMPLEX

# 5505 Winters Chapel Road

PEACHTREE CORNERS, GA 30360

## Key Features / Highlights

- Price drastically reduced
- Motivated seller
- > Building 1 built in 1995; Building 2 built in 2007
- > ±3.79 Acres
- Over 130 parking spaces with room to grow
- > Sanctuary will seat over 200
- Building 1: 9 classrooms and a principal/pastor's office
- > Building 2: 7 classrooms (1 large classroom divisible to 2, each with sink), a business office with 2 additional offices
- > Playground equipment available
- > Full kitchen and fellowship hall in Building 1