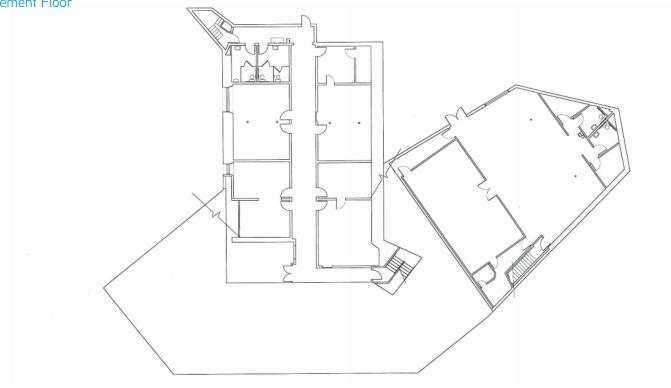

#### Basement Floor

## FOR SALE > 5505 WINTERS CHAPEL ROAD > ±26,846 TOTAL SF COMPLEX