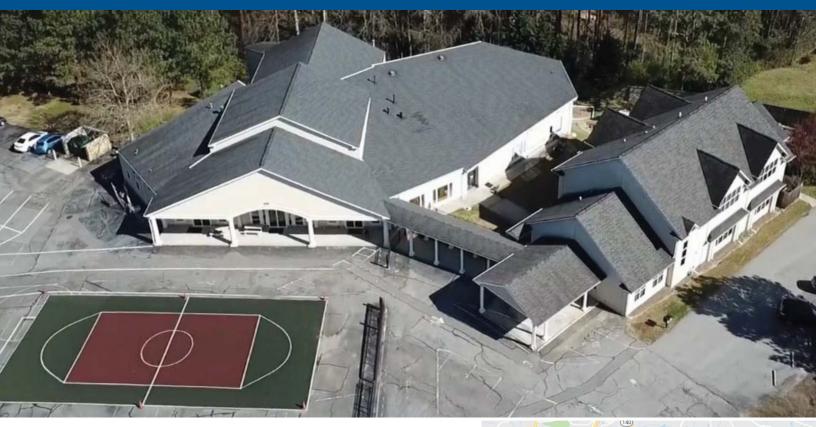

#### AVAILABLE FOR SALE ±26,846 SF 2-BUILDING COMPLEX

# 5505 Winters Chapel Road

PEACHTREE CORNERS, GA 30360

# Key Features / Highlights

- > Building 1 built in 1995; Building 2 built in 2007
- > ±3.79 Acres
- > Over 130 parking spaces with room to grow
- > Sanctuary will seat over 200
- > Building 1: 9 classrooms and a principal/pastor's office
- > Building 2: 7 classrooms (1 large classroom divisible to 2, each with sink), a business office with 2 additional offices
- > Playground equipment available
- > Full kitchen in Building 1
- > Fellowship hall in Building 1