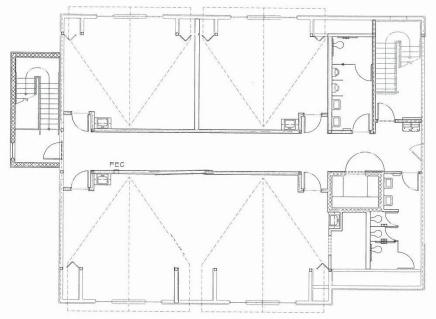

## FOR SALE > 5505 WINTERS CHAPEL ROAD > ±26,846 TOTAL SF COMPLEX

#### Basement Floor