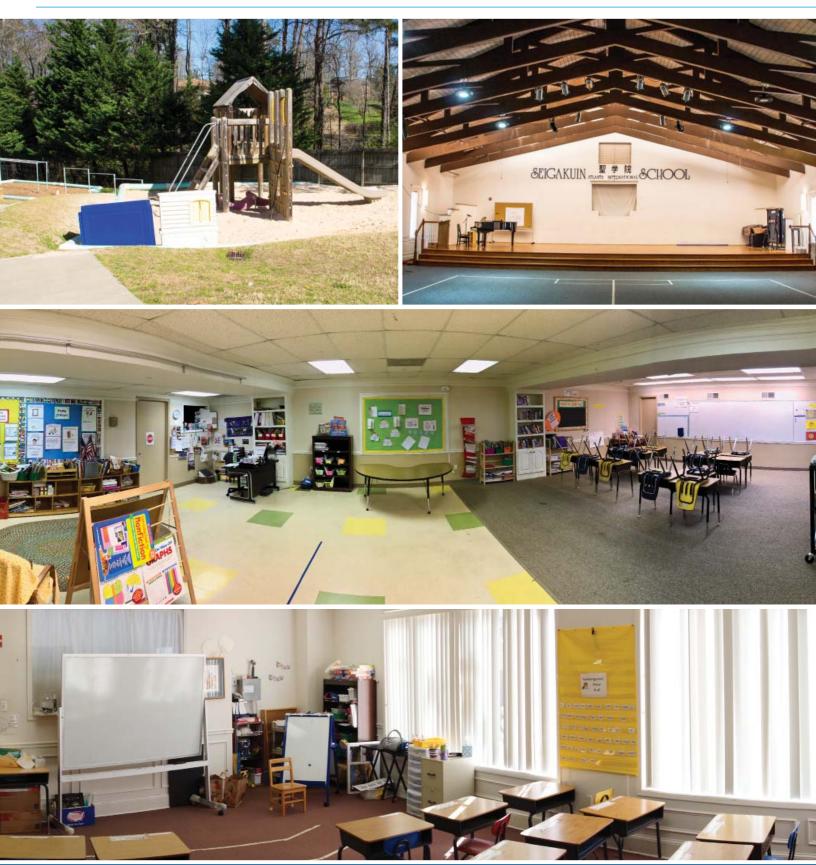

# Key Features / Highlights

- > Building 1 built in 1995; Building 2 built in 2007
- > ±3.79 Acres
- > Over 130 parking spaces with room to grow
- > Sanctuary will seat over 200
- > Building 1: 9 classrooms and a principal/pastor's office
- > Building 2: 7 classrooms (1 large classroom divisible to 2, each with sink), a business office with 2 additional offices
- > Playground equipment available
- > Full kitchen in Building 1
- > Fellowship hall in Building 1