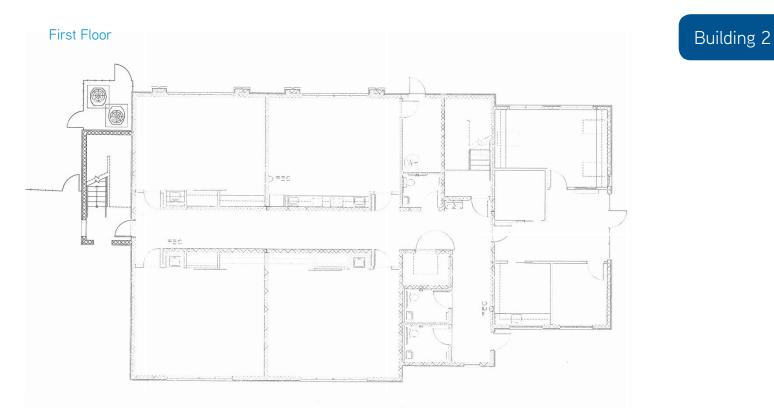

## FOR SALE > 5505 WINTERS CHAPEL ROAD > ±26,846 TOTAL SF COMPLEX

#### Second Floor