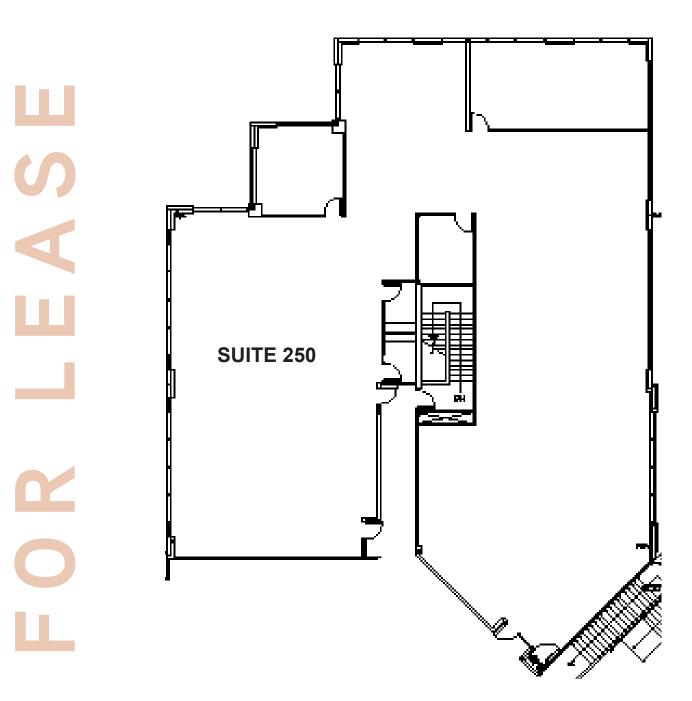

ng is a two-story L-shaped building combining classic and contemporary elements to create a business environment in which tenants enjoy solid quality and technical innovation.

- Park-like setting
- Property management on site
- Energy Star labeled
- Easy access to Highway 26
- 4:1,000 parking

## AVAILABILITIES

SUITE 250 - 8,249 SF

## \$24.00/SF FS Gross



Colliers INTERNATIONAL

JOHN MEDAK 503 542 5898 john.medak@colliers.com JENNIFER MEDAK 503 542 5899 jennifer.medak@colliers.com MIKE THOMAS 503 499 0059 mike.thomas@colliers.com



The information contained herein has been obtained from sources we deem reliable. We do not, however, guarantee its accuracy. All information should be verified prior to purchase or lease.



## 1920 NE Stucki Avenue

(formerly 1920 NW AmberGlen Parkway)





JOHN MEDAK 503 542 5898 john.medak@colliers.com JENNIFER MEDAK 503 542 5899 jennifer.medak@colliers.com MIKE THOMAS 503 499 0059 mike.thomas@colliers.com



The information contained herein has been obtained from sources we deem reliable. We do not, however, guarantee its accuracy. All information should be verified prior to purchase or lease.