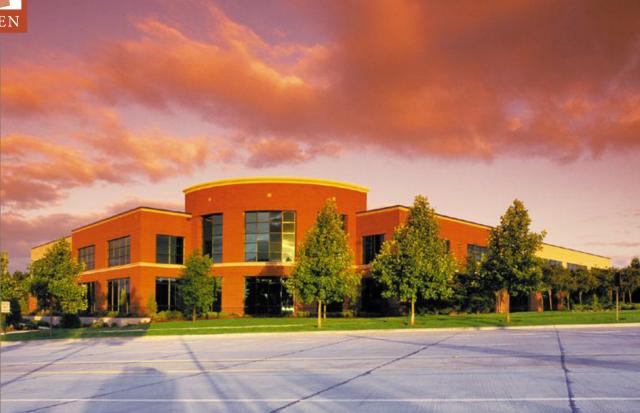

## 1920 NE Stucki Avenue

(formerly 1920 NW AmberGlen Parkway)

The 1920 Building is a two-story L-shaped building combining classic and contemporary elements to create a business environment in which tenants enjoy solid quality and technical innovation.

- Park-like setting
- Property management on site
- Energy Star labeled
- Easy access to Highway 26
- 4:1,000 parking