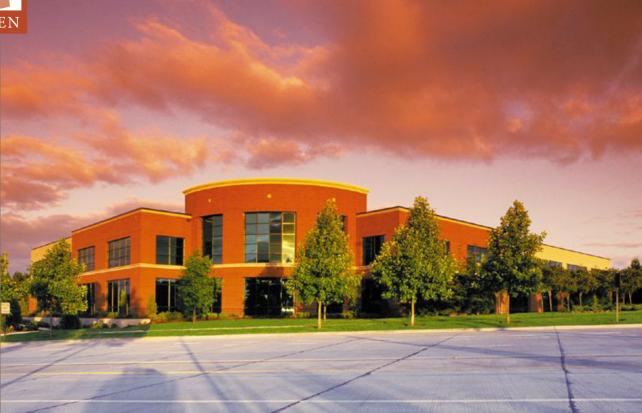

## 1920 NE Stucki Avenue

(formerly 1920 NW AmberGlen Parkway)

The 1920 Building is a two-story L-shaped building combining classic and contemporary elements to create a business environment in which tenants enjoy solid quality and technical innovation.

- Park-like setting
- Property management on site
- Energy Star labeled
- Easy access to Highway 26
- 4:1,000 parking