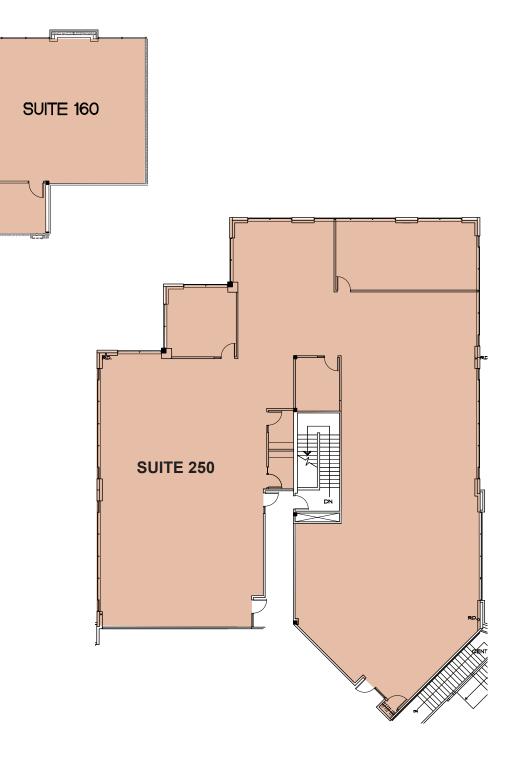

aped building combining classic and contemporary elements to create a business environment in which tenants enjoy solid quality and technical innovation.

- Park-like setting
- Property management on site
- Energy Star labeled
- Easy access to Highway 26
- 4:1,000 parking

## AVAILABILITIES

SUITE 160 - 1,378 SF

SUITE 250 - 8,249 SF

## \$24.00/SF FS Gross



Colliers International

JOHN MEDAK 503 542 5898 john.medak@colliers.com JENNIFER MEDAK 503 542 5899 jennifer.medak@colliers.com MIKE THOMAS 503 499 0059 mike.thomas@colliers.com



The information contained herein has been obtained from sources we deem reliable. We do not, however, guarantee its accuracy. All information should be verified prior to purchase or lease.



## 1920 NE Stucki Avenue

(formerly 1920 NW AmberGlen Parkway)





JOHN MEDAK 503 542 5898 john.medak@colliers.com JENNIFER MEDAK 503 542 5899 jennifer.medak@colliers.com MIKE THOMAS 503 499 0059 mike.thomas@colliers.com



The information contained herein has been obtained from sources we deem reliable. We do not, however, guarantee its accuracy. All information should be verified prior to purchase or lease.