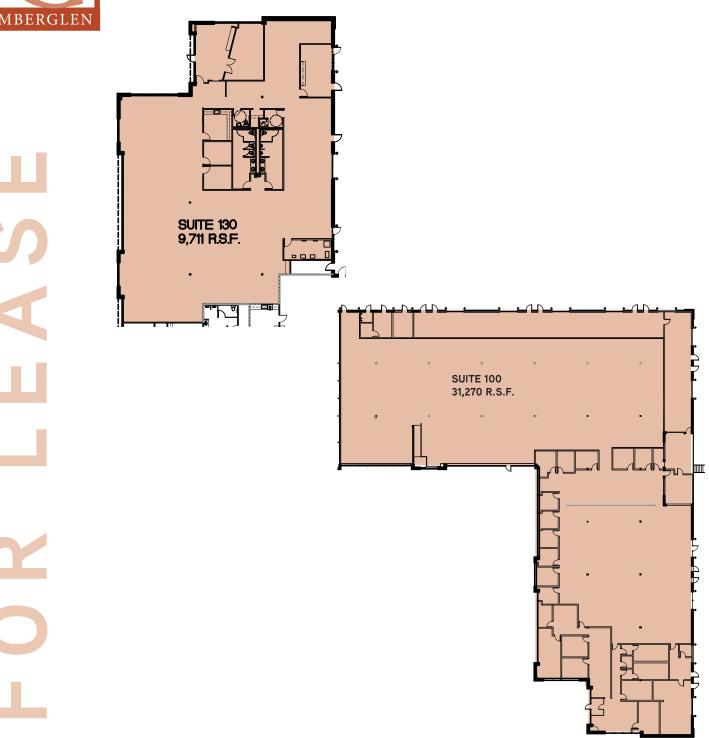

8900 Building is a one-story Class B office building combining classic and contemporary elements to create a business environment in which tenants enjoy solid quality and technical innovation.

- Park-like setting
- Property manager on site
- Easy access to Highway 26
- 3.6:1,000 parking

## **AVAILABILITIES**

SUITE 100 - 31,270 SF

SUITE 130 - 9,711 SF

## \$15.00/SF NNN



Colliers

JOHN MEDAK 503 542 5898 john.medak@colliers.com JENNIFER MEDAK 503 542 5899 jennifer.medak@colliers.com MIKE THOMAS 503 499 0059 mike.thomas@colliers.com



The information contained herein has been obtained from sources we deem reliable. We do not, however, guarantee its accuracy. All information should be verified prior to purchase or lease.



## 8900 NE Walker Road

(formerly 20450 NW Amberwood Drive)





JOHN MEDAK 503 542 5898 john.medak@colliers.com JENNIFER MEDAK 503 542 5899 jennifer.medak@colliers.com MIKE THOMAS 503 499 0059 mike.thomas@colliers.com



The information contained herein has been obtained from sources we deem reliable. We do not, however, guarantee its accuracy. All information should be verified prior to purchase or lease.