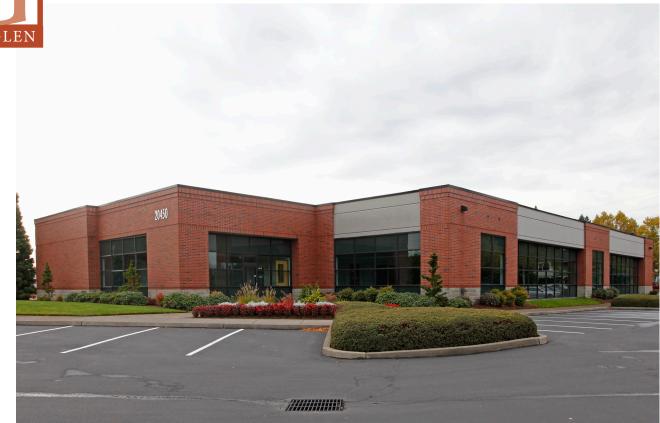

## 8900 NE Walker Road

(formerly 20450 NW Amberwood Drive)

The 8900 Building is a one-story Class B office building combining classic and contemporary elements to create a business environment in which tenants enjoy solid quality and technical innovation.

- Park-like setting
- Property manager on site
- Easy access to Highway 26
- 3.6:1,000 parking