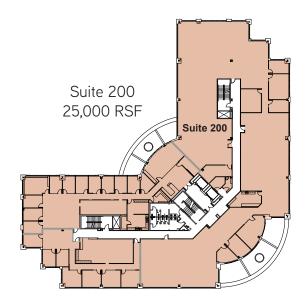

# **AVAILABILITIES** SUITE 130 - 1,220 SF SUITE 200 - 25,000 SF SUITE 400 - 19,208 SF

JOHN MEDAK 503 542 5898 john.medak@colliers.com JENNIFER MEDAK 503 542 5899 jennifer.medak@colliers.com MIKE THOMAS 503 499 0059 mike.thomas@colliers.com