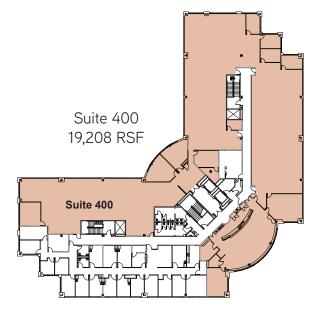

# **AVAILABILITIES** SUITE 130 - 1,220 SF SUITE 200 - 25,000 SF SUITE 400 - 19,208 SF

JOHN MEDAK 503 542 5898 john.medak@colliers.com JENNIFER MEDAK 503 542 5899 jennifer.medak@colliers.com MIKE THOMAS 503 499 0059 mike.thomas@colliers.com