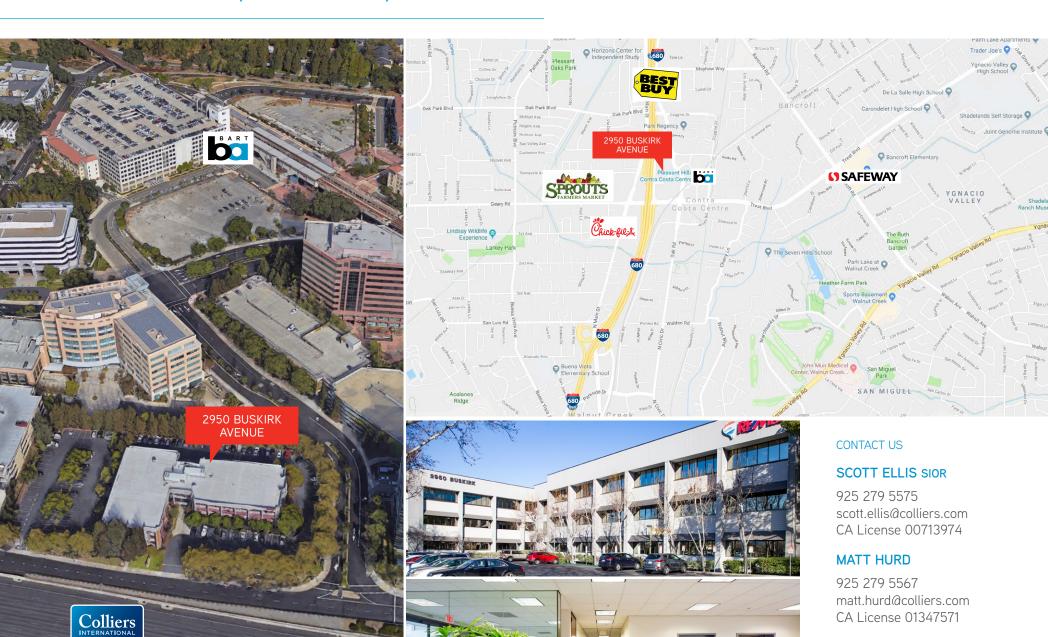

#### **CONTACT US**

#### **SCOTT ELLIS SIOR**

925 279 5575 scott.ellis@colliers.com CA License 00713974

#### MATT HURD

925 279 5567 matt.hurd@colliers.com CA License 01347571

#### PROPERTY HIGHLIGHTS

- > Three story building containing ±56,421 rentable square feet.
- > Owner managed... it makes a difference
- > Shallow bay depth and glassline provide excellent natural light throughout the building
- > Parking ratio of 3.3/1,000 (mix of surface and covered stalls)
- > Common area lunch room
- > Excellent access to I-680 & Hwy 24
- > Walking distance to Pleasant Hill BART