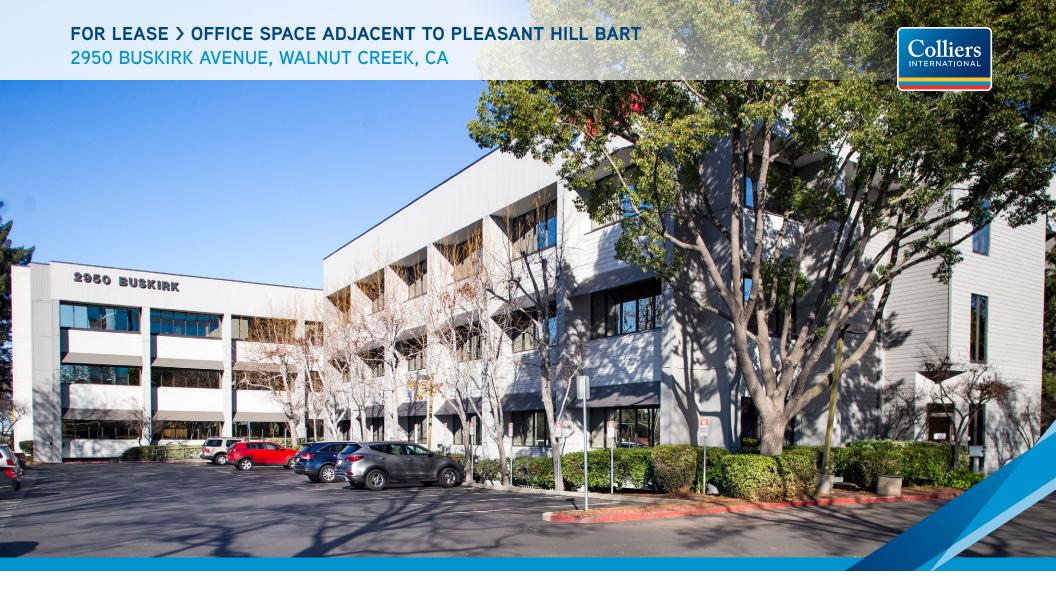

### FOR LEASE > OFFICE ADJACENT TO PLEASANT HILL BART

2950 BUSKIRK AVENUE, WALNUT CREEK, CA

# **Buskirk Executive Center**

#### PROPERTY HIGHLIGHTS

- > Three story building containing ±56,421 rentable square feet.
- > Owner managed... it makes a difference
- > Shallow bay depth and glassline provide excellent natural light throughout the building
- > Parking ratio of 3.3/1,000 (mix of surface and covered stalls)
- > Common area lunch room
- > Excellent access to I-680 & Hwy 24
- > Walking distance to Pleasant Hill BART