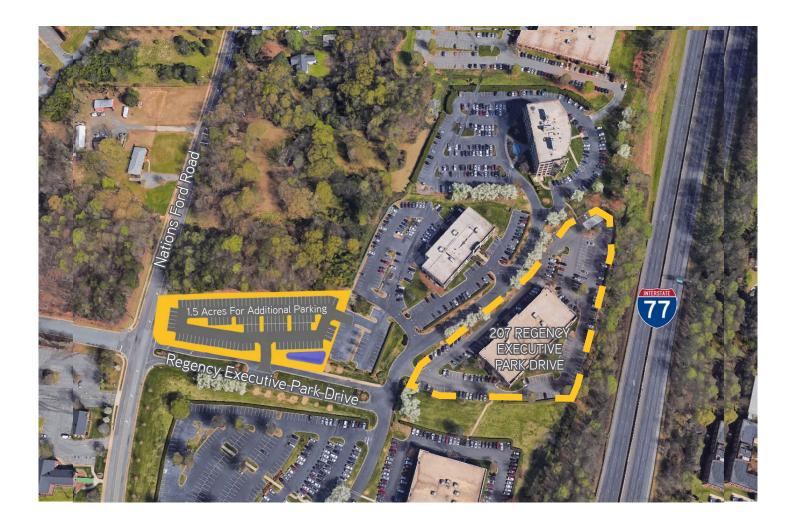

### Features >

- > Total 24,174 RSF Available and up to an Additional 9,000 RSF on First Floor for a Total of 33,174 RSF
- > Available Immediately
- > 6.5/1000 Parking Ratio with Ability to Increase to 8.5/1000
- > Easy Access to I-77 & I-485
- > Outstanding Branding Opportunities on I-77
- > Building and Monument Signage Available

### Park Amenities

- > 6 Miles to Charlotte's Central Business District
- > 4 Miles to South Carolina
- > 8 Miles to Charlotte Douglas International Airport
- > Easy Ingress/Egress
- > Outstanding Access & Visibility to Interstate 77
- > 1 Mile to I-485