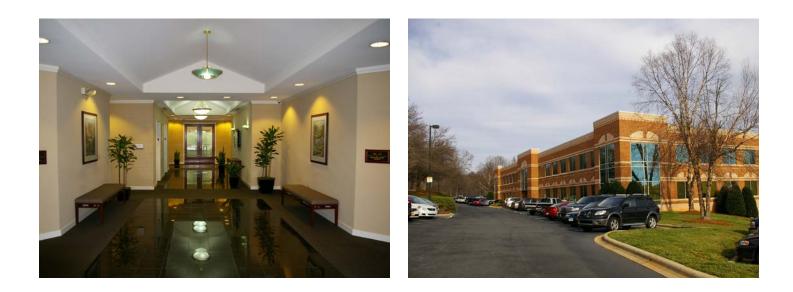

### Regency Executive Park > Office Space

207 Regency Executive is a two-story office building located in the I-77/Southwest submarket of Charlotte with easy access to I-485 and I-77.

### Features >

- > Total 24,174 RSF Available and up to an Additional 9,000 RSF on First Floor for a Total of 33,174 RSF
- > Available Immediately
- > 6.5/1000 Parking Ratio with Ability to Increase to 8.5/1000
- > Easy Access to I-77 & I-485
- > Outstanding Branding Opportunities on I-77
- > Building and Monument Signage Available