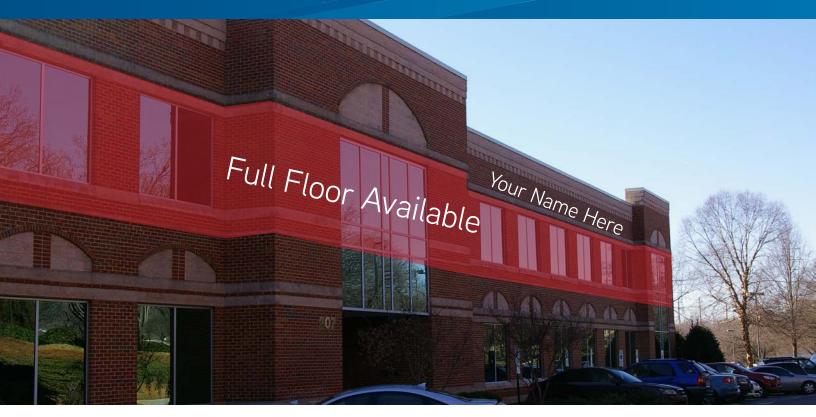

# Regency Executive Park

207 REGENCY EXECUTIVE PARK DR., SUITE 200, CHARLOTTE, NC

### Regency Executive Park > Office Space

207 Regency Executive is a two-story office building located in the I-77/Southwest submarket of Charlotte with easy access to I-485 and I-77.

### Features >

- > Total 24,174 RSF Available and up to an Additional 9,000 RSF on First Floor for a Total of 33,174 RSF
- > Available Immediately
- > 6.5/1000 Parking Ratio with Ability to Increase to 8.5/1000
- > Easy Access to I-77 & I-485
- > Outstanding Branding Opportunities on I-77
- > Building and Monument Signage Available