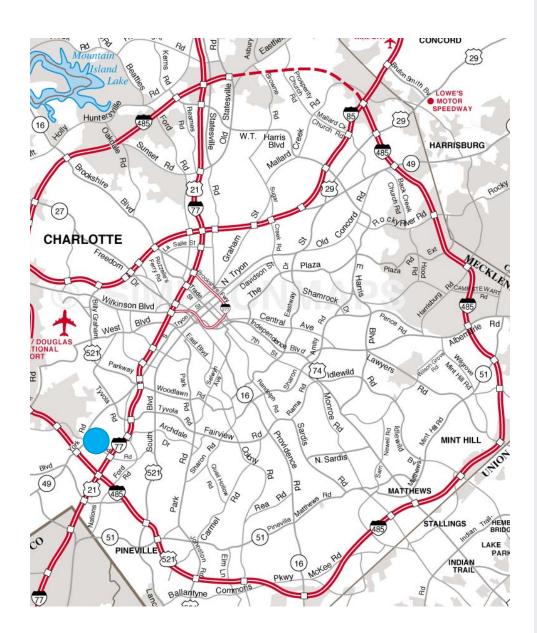

### Park Amenities

- > 6 Miles to Charlotte's Central Business District
- > 4 Miles to South Carolina
- > 8 Miles to Charlotte Douglas International Airport
- > Easy Ingress/Egress
- > Outstanding Access & Visibility to Interstate 77
- > 1 Mile to I-485