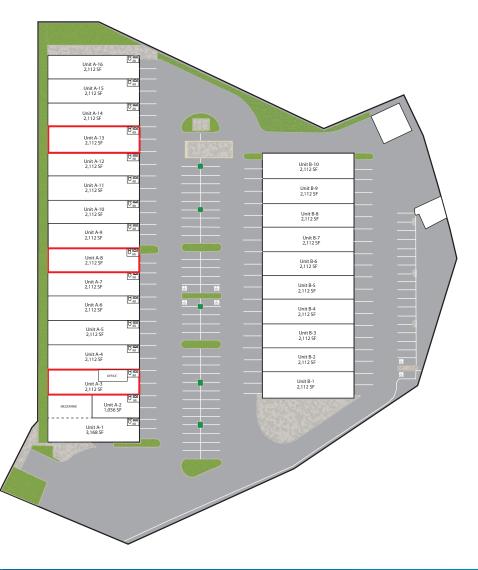

## Property Highlights

TMK No.: 1-7-1-15

Zoning: I-2

Suites Available:

Unit A-3 - 2,112 SF

Unit A-8 - 2,112 SF (Available May 1, 2018)

Unit A-13 - 2,112 SF (Available March 1, 2018)

Rent: \$1.30 PSF/Month

Unit A-3 is a 2,112 square foot space with high cube, 23' clear span warehouse. It includes 540 square feet of office space, private restroom, large roll up door, and parking fronting the premises. Two additional units of 2,112 square feet each will be available in the first half of 2018.