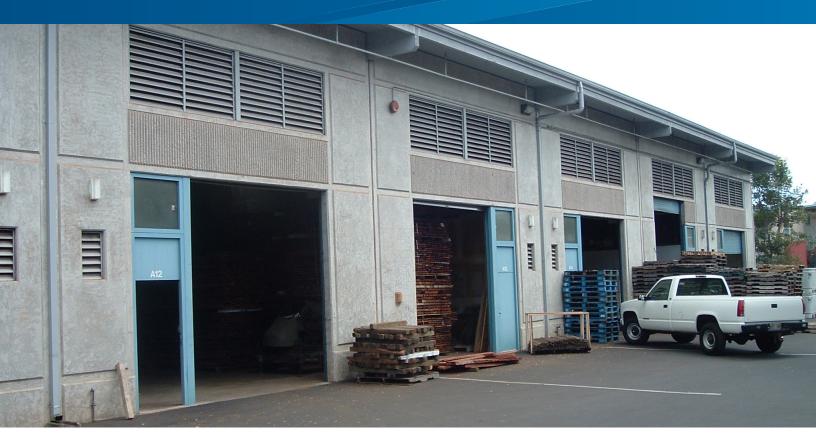

### **Property Description**

Rarely available warehouse space in Wahiawa Industrial Center. The Center, located at the end of North Cane Street, adjacent to the Wahiawa Police Station, is a private and secure site.

Unit A-3 is a 2,112 square foot space with high cube, 23' clear span warehouse. It includes 540 square feet of office space, private restroom, large roll up door, and parking fronting the premises. Two additional units of 2,112 square feet each will be available in the first half of 2018.