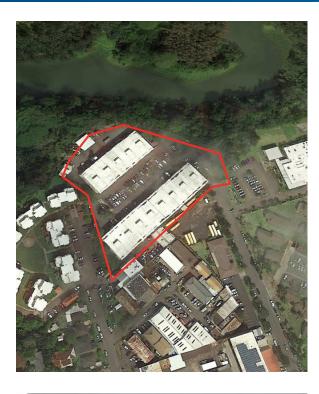

### **Property Description**

Rarely available warehouse space in Wahiawa Industrial Center. The Center, located at the end of North Cane Street, adjacent to the Wahiawa Police Station, is a private and secure site.