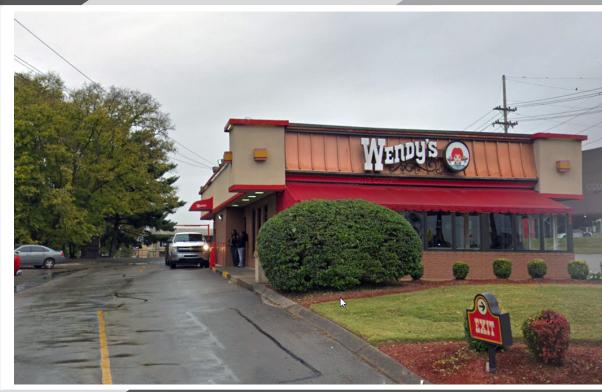

## FAST FOOD | RETAIL SPACE WITH DRIVE-THRU

#### Site Features

- 3,260 SF of restaurant/retail space located in the southeast corridor retail submarket
- Drive-thru
- Pylon signage available
- Built in 1985
- +/-40 Parking spaces
- 0.83 Acres
- Adjacent to ample residential, retail, and entertainment venues
- Located at a signalized intersection at the corner of Fesslers Lane and Elm Hill Pike
- Minutes from downtown Nashville
- Convenient interstate access to Interstate-24
- 23,150 ADT on Fesslers Lane