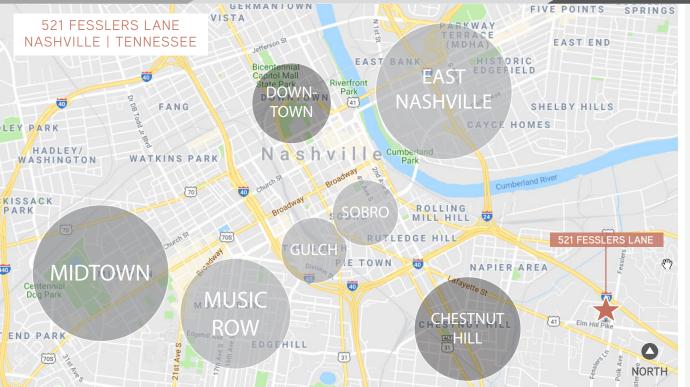

# 521 Fesslers Lane

#### Site Features

- 3,260 SF of restaurant/retail space located in the southeast corridor retail submarket
- Drive-thru
- Pylon signage available
- Built in 1985
- +/-40 Parking spaces
- 0.83 Acres
- Adjacent to ample residential, retail, and entertainment venues
- Located at a signalized intersection at the corner of Fesslers Lane and Elm Hill Pike
- Minutes from downtown Nashville
- Convenient interstate access to Interstate-24
- 23,150 ADT on Fesslers Lane