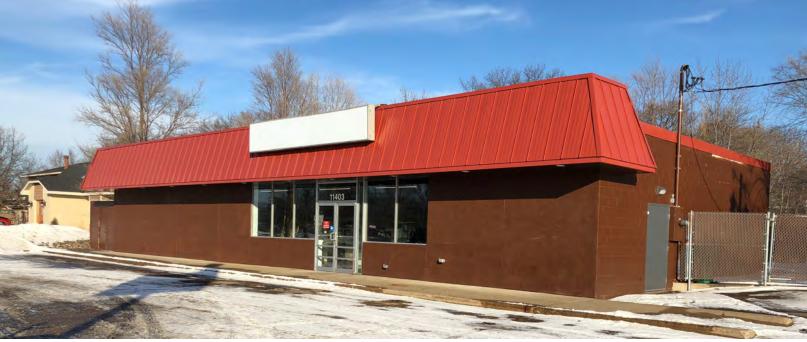

## 11403 Foley Blvd

COON RAPIDS, MINNESOTA

### **Building Amenities**

- > 3,400 total building square feet
- > .49 acre site
- > EXCELLENT VISIBILITY AT THE CORNER OF FOLEY BLVD NW and NORTHDALE BLVD NW!!!
- > 22,200 vehicles per day on Foley Blvd
- > 22,100 vehicles per day on Northdale Blvd
- > Excellent retail site
- > Easily divisible to 1,700 square feet
- > New roof GAF PVC 50 mil membrane roofing
- New (2) 6 ton Bryant 580JP07 rooftop AC/heating units and ductwork
- > New plumbing
- > New awning
- > Updated electric
- > Updated 6 inch watermain