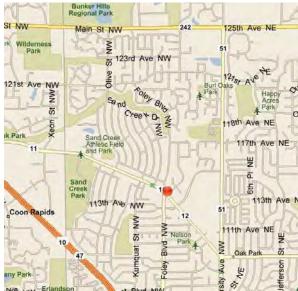

# 11403 Foley Blvd NW

COON RAPIDS, MINNESOTA

PROPERTY ADDRESS:

11403 Foley Blvd NW Coon Rapids, MN 55433 **SALE PRICE:** 

\$495,000.00

**BUILDING SIZE:** 

3,400 square feet

2017 PROPERTY TAX:

\$2,876.60

ACREAGE:

0.49

**ANOKA COUNTY PID:** 

13-31-24-13-0052

TRAFFIC COUNTS:

22,200 vehicles per day on Foley Blvd 22,100 vehicles per day on Northdale Blvd