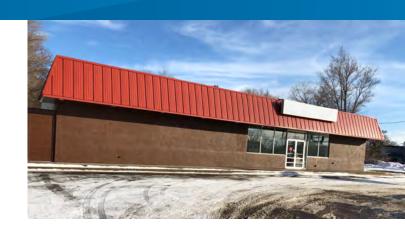

vehicles per day on Northdale Blvd
- > Excellent retail site
- > Easily divisible to 1,700 square feet
- > New roof GAF PVC 50 mil membrane roofing
- New (2) 6 ton Bryant 580JP07 rooftop AC/heating units and ductwork
- > New plumbing
- > New awning
- > Updated electric
- > Updated 6 inch watermain



COLLIERS INTERNATIONAL 5985 Rice Creek Parkway, Suite 105 Shoreview, MN 55126

www.colliers.com

#### **PROPERTY FACT SHEET**

# 11403 Foley Blvd NW



COON RAPIDS, MINNESOTA

PROPERTY ADDRESS:

11403 Foley Blvd NW Coon Rapids, MN 55433 **SALE PRICE:** 

\$495,000.00

**BUILDING SIZE:** 

3,400 square feet

2017 PROPERTY TAX:

\$2,876.60

ACREAGE:

0.49

**ANOKA COUNTY PID:** 

13-31-24-13-0052

TRAFFIC COUNTS:

22,200 vehicles per day on Foley Blvd 22,100 vehicles per day on Northdale Blvd





### 11403 Foley Blvd NW

Coon Rapids, MN