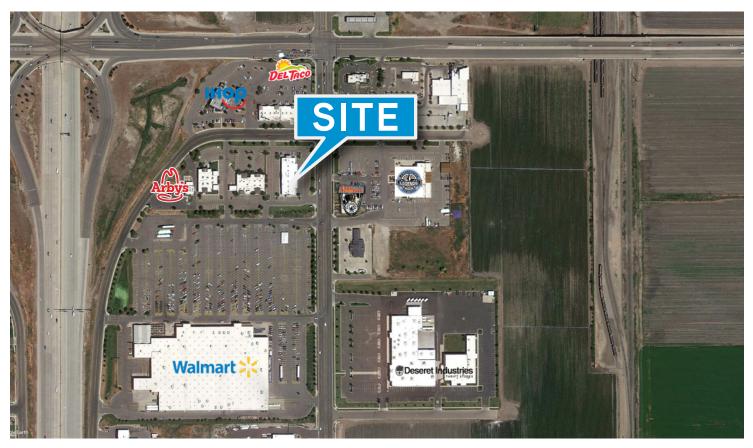

## **Property Information**

- > 1,465 SF Available with Proposed Drive-Thru
- > Near the entrance to Walmart Supercenter
- > Excellent freeway access and visibility
- > Neighboring tenants include many national brands: Pizza Hut, Sally Beauty, Fantastic Sams
- > Call for Pricing