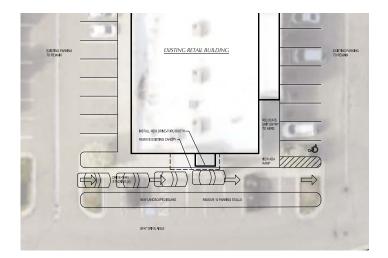

## **Property Information**

- > 1,465 SF Available with Proposed Drive-Thru
- > Near the entrance to Walmart Supercenter
- > Excellent freeway access and visibility
- > Neighboring tenants include many national brands: Pizza Hut, Sally Beauty, Fantastic Sams
- > Call for Pricing